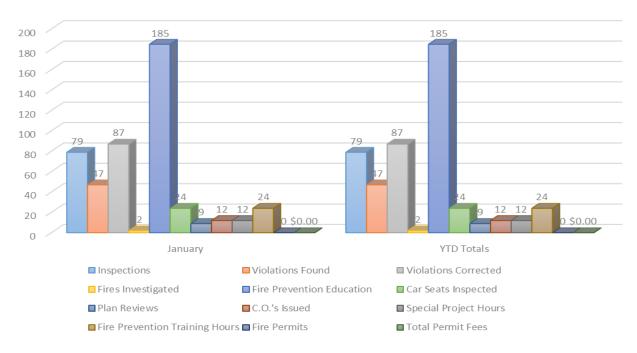

b removal, power line down, etc.) (IT 440-482, 400)                                                | 5                      | 0      | 0        | \$0.00               |
| 24   | All Other Responses (smoke scares, lock-outs, animal rescues, etc.) (IT 200-251, 500-699, 800-911)                                             | 77                     | 0      | 0        | \$0.00               |
| 25   | TOTAL FOR ALL INCIDENTS (Sum of lines 19 through 24)                                                                                           | 319                    | 0      | 0        | \$11,800.00          |



## Cíty of Greer Fíre Department Year-To-Date Statístics January 2015









# Cíty of Greer Fíre Department Year-To-Date Statístics January 2015



#### Office of the Fire Marshal