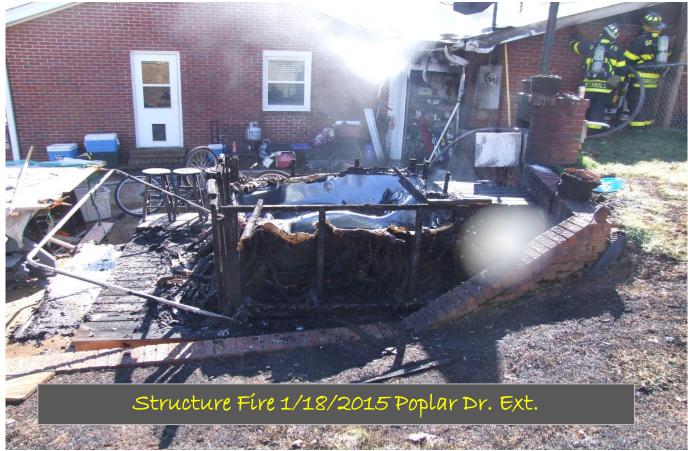

# City of Greer Fire Department Year-To-Date Statistics January 2015

|      | NFPA REPORT FIRES IN STRUCTURES BY FIXED PROPERTY USE (OCCUPANCY)                                                                              | NUMBER OF<br>INCIDENTS | DEATHS | INJURIES | EST. PROP.<br>DAMAGE |
|------|------------------------------------------------------------------------------------------------------------------------------------------------|------------------------|--------|----------|----------------------|
| 1    | Private Dwellings (1 or 2 family), including mobile homes (FPU 419)                                                                            | 2                      | 0      | 0        | \$7,000.00           |
| 2    | Apartments (3 or more families) (FPU 429)                                                                                                      | 0                      | 0      | 0        | \$0.00               |
| 3    | Hotels and Motels (FPU 449)                                                                                                                    | 0                      | 0      | 0        | \$0.00               |
| 4    | All Other Residential (domirtories, boarding houses, tents, etc.) (FPU 400, 439, 459-499)                                                      |                        | 0      | 0        | \$0.00               |
| 5    | TOTAL RESIDENTIAL FIRES (Sum of lines 1 through 4)                                                                                             | 2                      | 0      | 0        | \$7,000.00           |
| 6    | Public Assembly (church, restaurant, clubs, etc.) (FPU 100-199)                                                                                | 0                      | 0      | 0        | \$0.00               |
| 7    | Schools and Colleges (FPD 200-299)                                                                                                             | 0                      | 0      | 0        | \$0.00               |
| 8    | Health Care and Penal Institutions (hospitals, nursing homes, prisons, etc.) (FPU 300-399)                                                     | 0                      | 0      | 0        | \$0.00               |
| 9    | Stores and Offices (FPU 500-599)                                                                                                               | 0                      | 0      | 0        | \$0.00               |
| 10   | Industry, Utility, Defense, Laboratories, Manufacturing (FPU 600-799)                                                                          | 0                      | 0      | 0        | \$0.00               |
| 11   | Storage in Structures (barns, vehicle storage garages, general storage, etc.) (FPU 800-899)                                                    | 0                      | 0      | 0        | \$0.00               |
| 12   | Other Structures (outbuildings, bridges, etc.) (FPU 900-999)                                                                                   | 0                      | 0      | 0        | \$0.00               |
| 13   | TOTAL FOR STRUCTURE FIRES (Sum of lines 5 through 12)                                                                                          | 2                      | 0      | 0        | \$7,000.00           |
| 14a  | Fires in Highway Vehicles (autos, trucks, buses, etc.) (IT 131-132, 136-137)                                                                   | 2                      | 0      | 0        | \$4,800.00           |
| 14b  | Fires in Other Vehicles (planes, trains, ships, construction or farm vehicles, etc.) (IT 130, 133-135, 138)                                    | 0                      | 0      | 0        | \$0.00               |
| 15   | Fires outside of Structures with Value Involved, but Not Vehicles (outside storage, crops, timber, etc.) (IT 140, 141, 161, 162, 164, 170-173) | 1                      | 0      | 0        | \$0.00               |
| 16   | Fires in Brush, Grass, Wildland (excluding crops and timber), with no value involved (IT 142-143)                                              | 3                      | 0      | 0        | \$0.00               |
| 17   | Fires in Rubbish, Including Dumpsters (outside of structures), with no value involved (IT 150-155)                                             | 2                      | 0      | 0        | \$0.00               |
| 18   | All Other Fires (IT 100, 160, 163)                                                                                                             | 1                      | 0      | 0        | \$0.00               |
| 19   | TOTAL FOR FIRES (Sum of lines 13 through 18)                                                                                                   | 11                     | 0      | 0        | \$11,800.00          |
| 20   | Rescue, Emergency Medical Responses (ambulances, EMS, rescue) (IT 300-381)                                                                     | 198                    | 0      | 0        | \$34,500.00          |
| 21   | False Alarm Responses (malicious or unintential false calls, malfunctions, bomb scares) (IT 700-746)                                           | 26                     | 0      | 0        | \$0.00               |
| 22   | Mutual Aid Responses Given                                                                                                                     | 1                      | 0      | 0        | \$0.00               |
| 23a. | Hazards Materials Responses (spills, leaks, etc.) (IT 410-431)                                                                                 | 1                      | 0      | 0        | \$0.00               |
| 23b  | Other Hazardous Responses (arcing wires, bomb removal, power line down, etc.) (IT 440-482, 400)                                                | 5                      | 0      | 0        | \$0.00               |
| 24   | All Other Responses (smoke scares, lock-outs, animal rescues, etc.) (IT 200-251, 500-699, 800-911)                                             | 77                     | 0      | 0        | \$0.00               |
| 25   | TOTAL FOR ALL INCIDENTS (Sum of lines 19 through 24)                                                                                           | 319                    | 0      | 0        | \$11,800.00          |