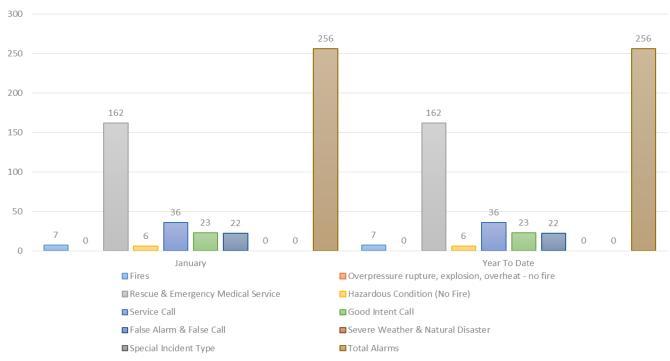

#### Incident Types January 2015

# City of Greer Fire Department Year-To-Date Statistics January 2015

|      | NFPA REPORT FIRES IN STRUCTURES BY FIXED PROPERTY USE (OCCUPANCY)                                                                              | NUMBER OF<br>INCIDENTS | DEATHS | INJURIES | EST. PROP.<br>DAMAGE |
|------|------------------------------------------------------------------------------------------------------------------------------------------------|------------------------|--------|----------|----------------------|
| 1    | Private Dwellings (1 or 2 family), including mobile homes (FPU 419)                                                                            | 2                      | 0      | 0        | \$7,000.00           |
| 2    | Apartments (3 or more families) (FPU 429)                                                                                                      | 0                      | 0      | 0        | \$0.00               |
| 3    | Hotels and Motels (FPU 449)                                                                                                                    | 0                      | 0      | 0        | \$0.00               |
| 4    | All Other Residential (domirtories, boarding houses, tents, etc.) (FPU 400, 439, 459-499)                                                      |                        | 0      | 0        | \$0.00               |
| 5    | TOTAL RESIDENTIAL FIRES (Sum of lines 1 through 4)                                                                                             | 2                      | 0      | 0        | \$7,000.00           |
| 6    | Public Assembly (church, restaurant, clubs, etc.) (FPU 100-199)                                                                                | 0                      | 0      | 0        | \$0.00               |
| 7    | Schools and Colleges (FPD 200-299)                                                                                                             | 0                      | 0      | 0        | \$0.00               |
| 8    | Health Care and Penal Institutions (hospitals, nursing homes, prisons, etc.) (FPU 300-399)                                                     | 0                      | 0      | 0        | \$0.00               |
| 9    | Stores and Offices (FPU 500-599)                                                                                                               | 0                      | 0      | 0        | \$0.00               |
| 10   | Industry, Utility, Defense, Laboratories, Manufacturing (FPU 600-799)                                                                          | 0                      | 0      | 0        | \$0.00               |
| 11   | Storage in Structures (barns, vehicle storage garages, general storage, etc.) (FPU 800-899)                                                    | 0                      | 0      | 0        | \$0.00               |
| 12   | Other Structures (outbuildings, bridges, etc.) (FPU 900-999)                                                                                   | 0                      | 0      | 0        | \$0.00               |
| 13   | TOTAL FOR STRUCTURE FIRES (Sum of lines 5 through 12)                                                                                          | 2                      | 0      | 0        | \$7,000.00           |
| 14a  | Fires in Highway Vehicles (autos, trucks, buses, etc.) (IT 131-132, 136-137)                                                                   | 2                      | 0      | 0        | \$4,800.00           |
| 14b  | Fires in Other Vehicles (planes, trains, ships, construction or farm vehicles, etc.) (IT 130, 133-135, 138)                                    | 0                      | 0      | 0        | \$0.00               |
| 15   | Fires outside of Structures with Value Involved, but Not Vehicles (outside storage, crops, timber, etc.) (IT 140, 141, 161, 162, 164, 170-173) | 1                      | 0      | 0        | \$0.00               |
| 16   | Fires in Brush, Grass, Wildland (excluding crops and timber), with no value involved (IT 142-143)                                              | 3                      | 0      | 0        | \$0.00               |
| 17   | Fires in Rubbish, Including Dumpsters (outside of structures), with no value involved (IT 150-155)                                             | 2                      | 0      | 0        | \$0.00               |
| 18   | All Other Fires (IT 100, 160, 163)                                                                                                             | 1                      | 0      | 0        | \$0.00               |
| 19   | TOTAL FOR FIRES (Sum of lines 13 through 18)                                                                                                   | 11                     | 0      | 0        | \$11,800.00          |
| 20   | Rescue, Emergency Medical Responses (ambulances, EMS, rescue) (IT 300-381)                                                                     | 198                    | 0      | 0        | \$34,500.00          |
| 21   | False Alarm Responses (malicious or unintential false calls, malfunctions, bomb scares) (IT 700-746)                                           | 26                     | 0      | 0        | \$0.00               |
| 22   | Mutual Aid Responses Given                                                                                                                     | 1                      | 0      | 0        | \$0.00               |
| 23a. | Hazards Materials Responses (spills, leaks, etc.) (IT 410-431)                                                                                 | 1                      | 0      | 0        | \$0.00               |
| 23b  | Other Hazardous Responses (arcing wires, bomb removal, power line down, etc.) (IT 440-482, 400)                                                | 5                      | 0      | 0        | \$0.00               |
| 24   | All Other Responses (smoke scares, lock-outs, animal rescues, etc.) (IT 200-251, 500-699, 800-911)                                             | 77                     | 0      | 0        | \$0.00               |
| 25   | TOTAL FOR ALL INCIDENTS (Sum of lines 19 through 24)                                                                                           | 319                    | 0      | 0        | \$11,800.00          |