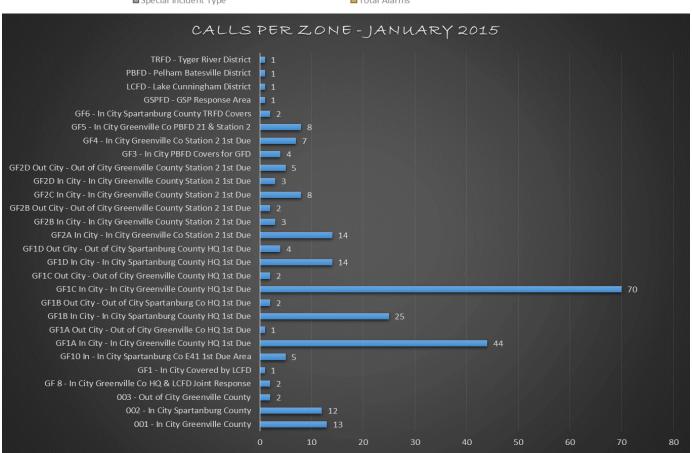

## Cíty of Greer Fíre Department Year-To-Date Statístics January 2015

# Cíty of Greer Fíre Department Year-To-Date Statístics January 2015