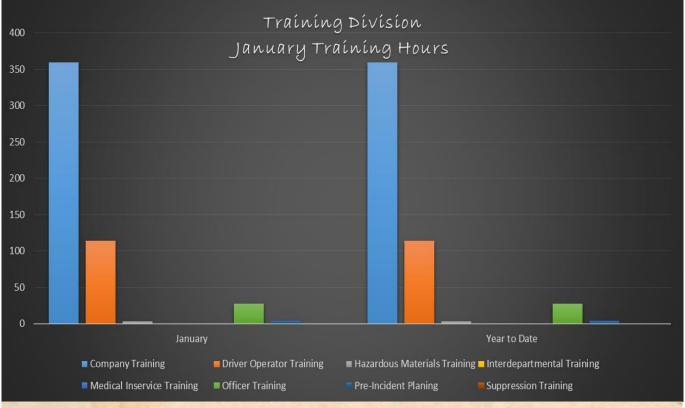

| 0      | 0        | \$0.00               |
| 23b  | Other Hazardous Responses (arcing wires, bomb removal, power line down, etc.) (IT 440-482, 400)                                                | 5                      | 0      | 0        | \$0.00               |
| 24   | All Other Responses (smoke scares, lock-outs, animal rescues, etc.) (IT 200-251, 500-699, 800-911)                                             | 77                     | 0      | 0        | \$0.00               |
| 25   | TOTAL FOR ALL INCIDENTS (Sum of lines 19 through 24)                                                                                           | 319                    | 0      | 0        | \$11,800.00          |



## Cíty of Greer Fíre Department Year-To-Date Statístics January 2015









# Cíty of Greer Fíre Department Year-To-Date Statístics January 2015



#### Office of the Fire Marshal