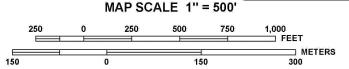

34

1625000 FT 82°15'00"

971

196

## PANEL 0334E

## FLOOD INSURANCE RATE MAP GREENVILLE COUNTY, **SOUTH CAROLINA**

AND INCORPORATED AREAS

## **PANEL 334 OF 625**

(SEE MAP INDEX FOR FIRM PANEL LAYOUT)

CONTAINS:

COMMUNITY GREENVILLE COUNTY GREER, CITY OF 450200

Notice to User: The Map Number shown below should be used when placing map orders; the Community Number shown above should be used on insurance applications for the subject



MAP NUMBER 45045C0334E

MAP REVISED **AUGUST 18, 2014** 

Federal Emergency Management Agency

This is an official copy of a portion of the above referenced flood map. It was extracted using FIRMette - Desktop version 3.0. This map does not reflect changes or amendments which may have been made subsequent to the date on the title block. Further info