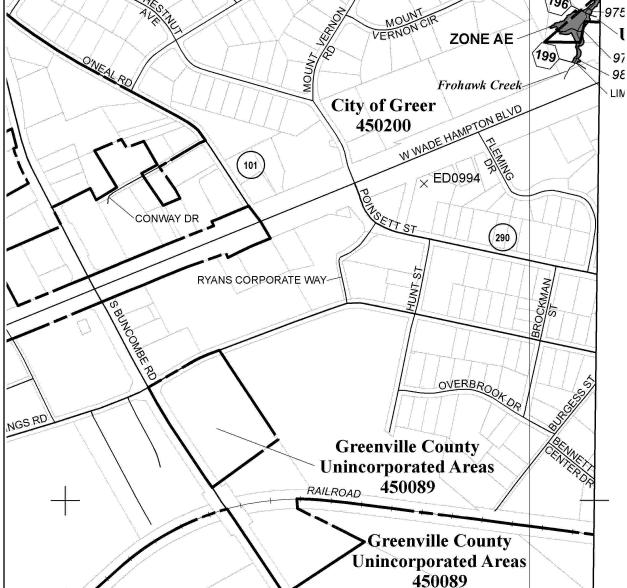

TH CAROLINA**

AND INCORPORATED AREAS

## **PANEL 334 OF 625**

(SEE MAP INDEX FOR FIRM PANEL LAYOUT)

CONTAINS:

COMMUNITY GREENVILLE COUNTY GREER, CITY OF 450200

Notice to User: The Map Number shown below should be used when placing map orders; the Community Number shown above should be used on insurance applications for the subject



MAP NUMBER 45045C0334E

MAP REVISED **AUGUST 18, 2014** 

Federal Emergency Management Agency

This is an official copy of a portion of the above referenced flood map. It was extracted using FIRMette - Desktop version 3.0. This map does not reflect changes or amendments which may have been made subsequent to the date on the title block. Further information about National Flood Insurance Program flood hazard maps is available at http://www.msc.fema.gov/.



**Greenville County** 

**Unincorporated Areas** 450089