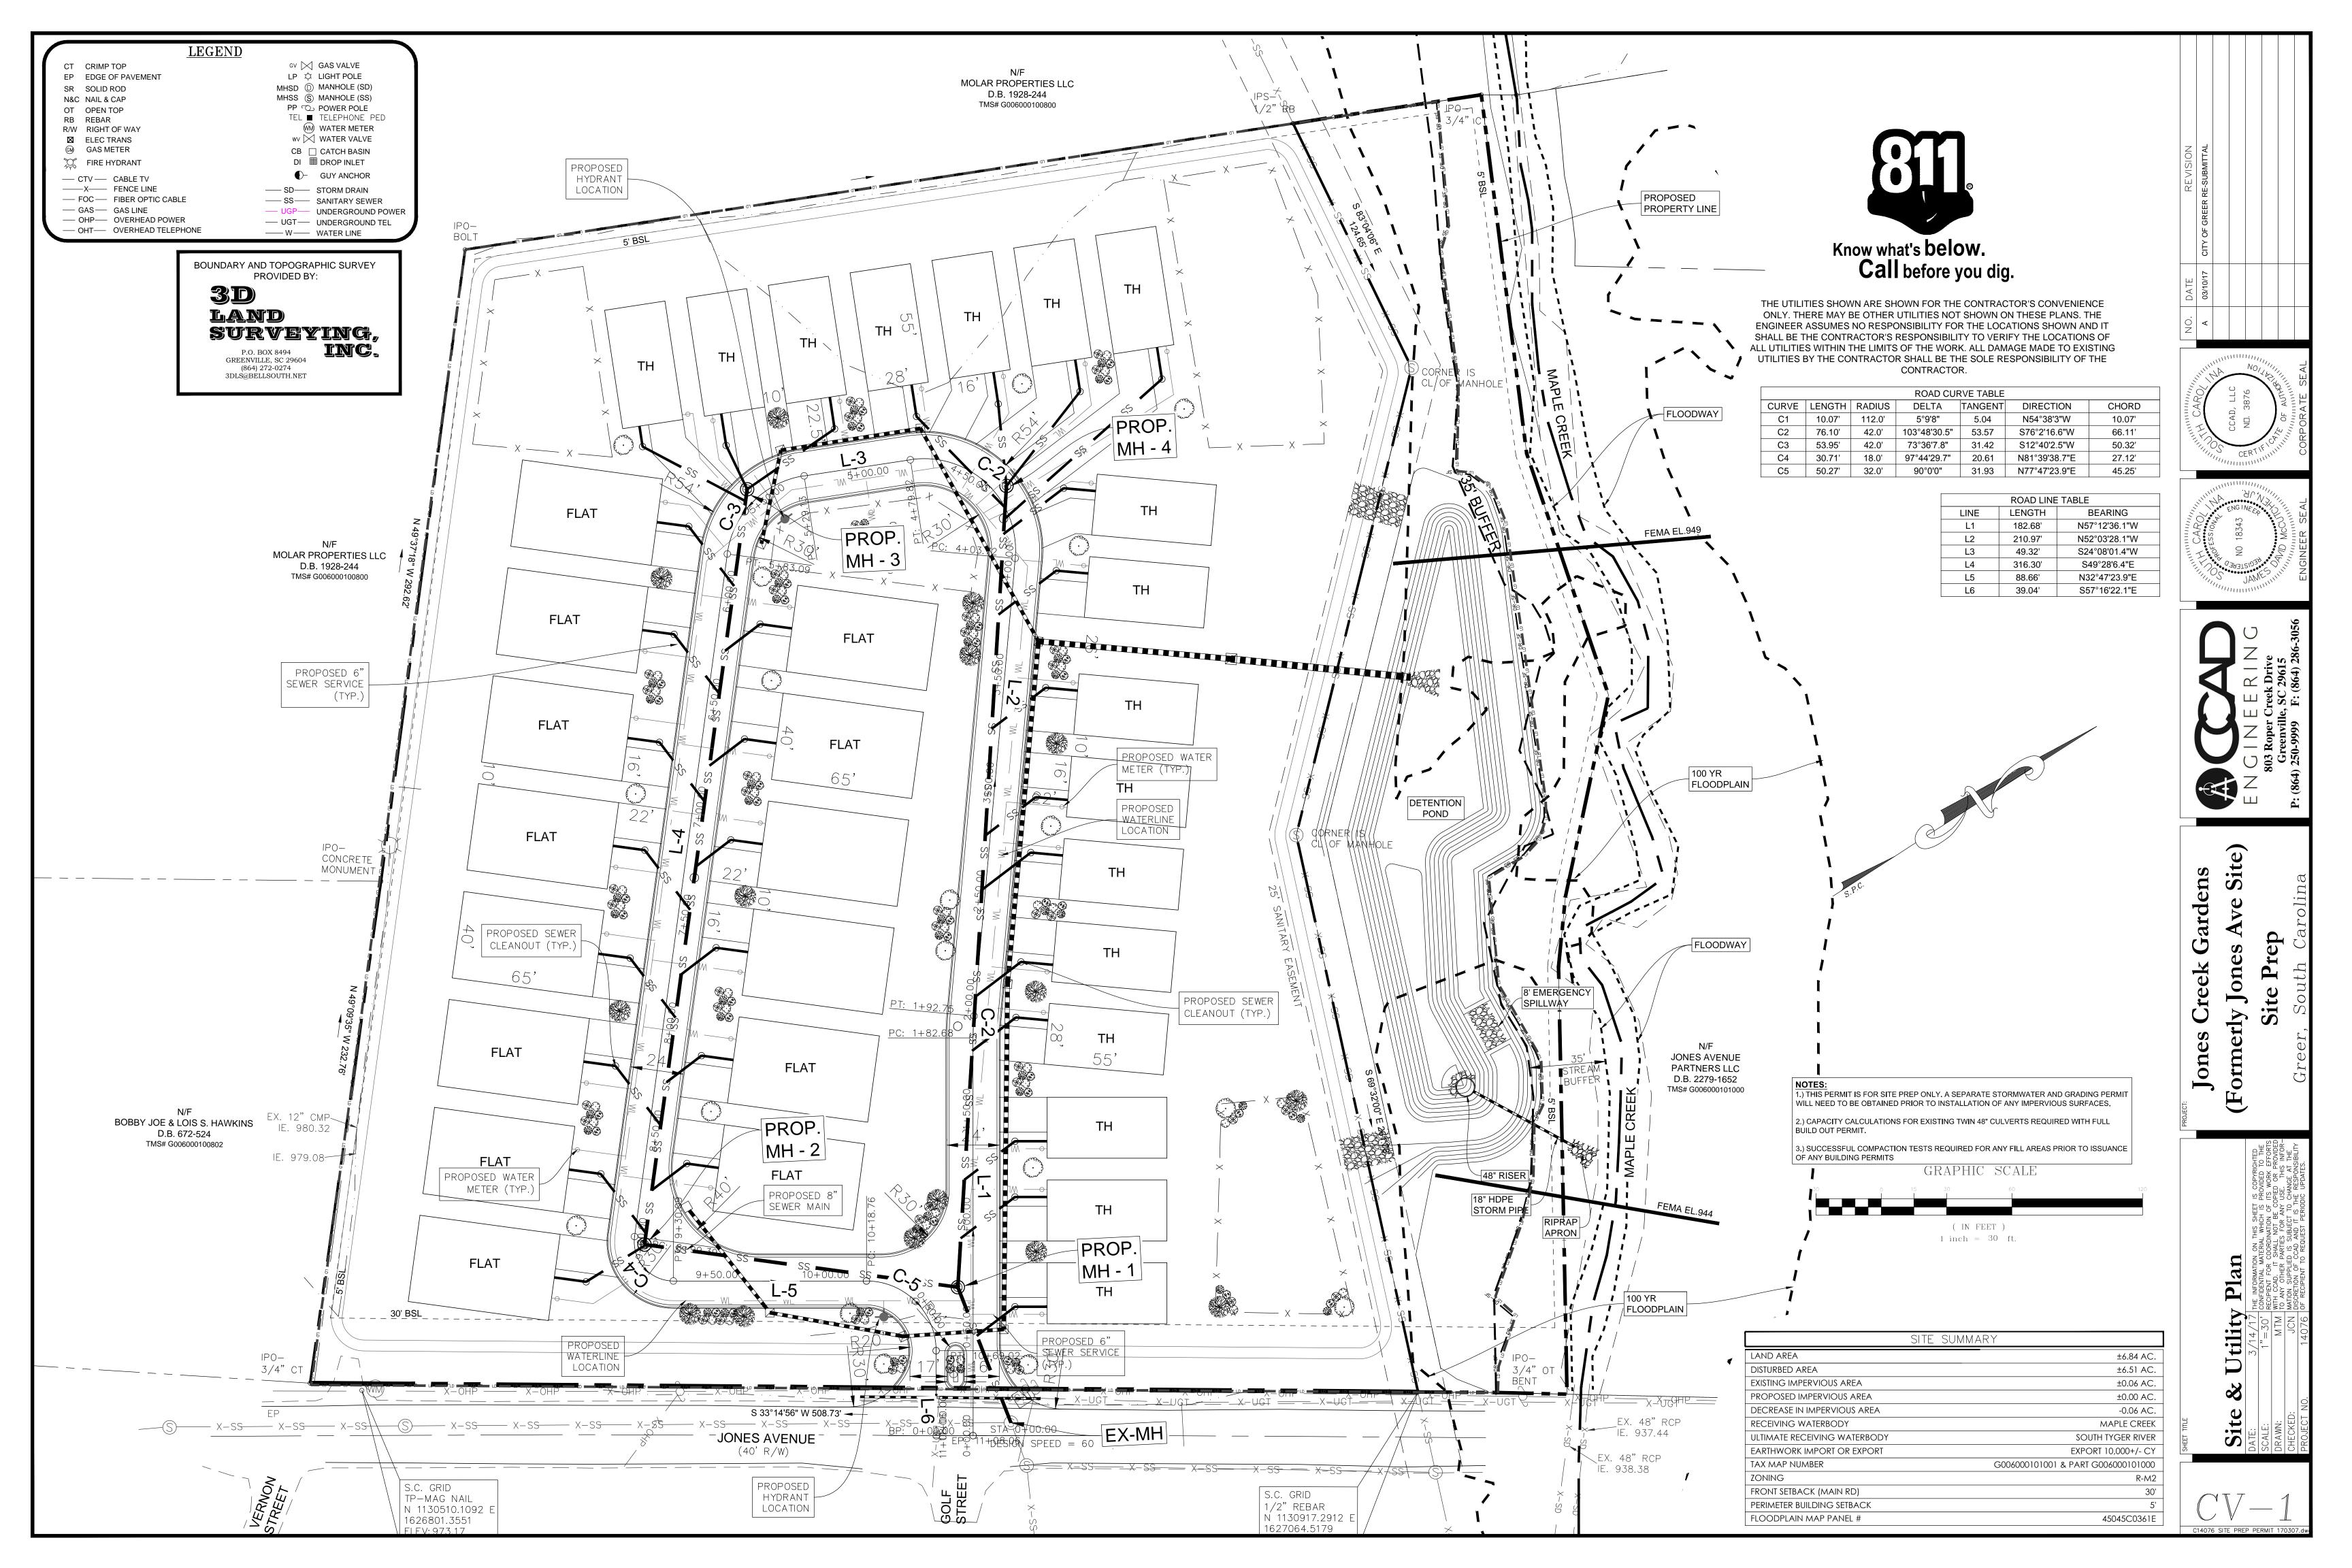

E. PAC 2017-08

CCAD Engineering, Jamie McCutcheon /Unique Builders Neighborhood, 31 Lots, 6.84 Acres Jones Creek Gardens, Jones Avenue

## **Applicant:**

CCAD Engineering, Jamie McCutcheon /Unique Builders Neighborhood, 31 Lots, 6.84 Acres Jones Creek Gardens, Jones Avenue

|   | Description                  | Upload Date | Type       |
|---|------------------------------|-------------|------------|
| D | Application for Jones Avenue | 3/17/2017   | Cover Memo |
| D | Site Plan for Jones Avenue   | 3/17/2017   | Cover Memo |

## **Subdivision Application**

Docket Number *PAC 2011-08* 

| Name of ProjectJones C                                                                       | reek Gardens              |                        |                                                         |
|----------------------------------------------------------------------------------------------|---------------------------|------------------------|---------------------------------------------------------|
| Property Location Jones Avenue                                                               |                           |                        |                                                         |
| Tax Map Number <u>G00600</u>                                                                 | 0101001 & part G00600     | 00101000               |                                                         |
| PROPERTY OWNER OR D                                                                          | EVELOPER:                 |                        |                                                         |
| Name Unique Builders                                                                         | -                         |                        |                                                         |
| Address 109 B Regency C                                                                      | ommons Drive, Greer,      | SC 29650               |                                                         |
|                                                                                              |                           |                        | Fax884_801-1510                                         |
| SURVEYOR OR ENGINEE                                                                          | R: Jamie McCutchen        |                        |                                                         |
| Name CCAD Engineering                                                                        | ]                         |                        |                                                         |
| Address 803 Roper Creek                                                                      | Drive, Greenville, SC 2   | 9615                   |                                                         |
| Phone 864-250-9999                                                                           | E-Mail jamiem@c           | cadengineering.com     | Fax <u>864-286-3056</u>                                 |
|                                                                                              |                           |                        |                                                         |
| Number of Acres 6.84 +/-                                                                     | Lots                      | SFD 31                 |                                                         |
| Townhomes                                                                                    | Apartments Nu             | mber of Units 31       |                                                         |
| Sewer District Greer CPW                                                                     | Wa                        | ter Source Greer       | CPW                                                     |
| REQUEST FOR VARIANC                                                                          | E (IF APPLICABLE)         |                        |                                                         |
| Is any variance from the su                                                                  |                           | quested?               | s X No                                                  |
| If yes, attach a letter reques                                                               | sting said variance(s) re | ferencing the justific | cations.                                                |
| Pursuant to Section 6-29-<br>is this tract or parcel restri-<br>contrary to, conflicts with, | cted by any recorded co   | venant that is         | Yes X No                                                |
|                                                                                              |                           |                        | S APPLICATION IS CORRECT,<br>MENTS OF THIS APPLICATION. |
| Jely Vater                                                                                   | ain                       |                        | 3/10/2017                                               |
| SIGNATURE                                                                                    | OF APPLICANT              |                        | DATE FILED                                              |
| Planning Advisory Committ                                                                    | ee meeting on             | arch 23                | @ 10:00 A.M.                                            |