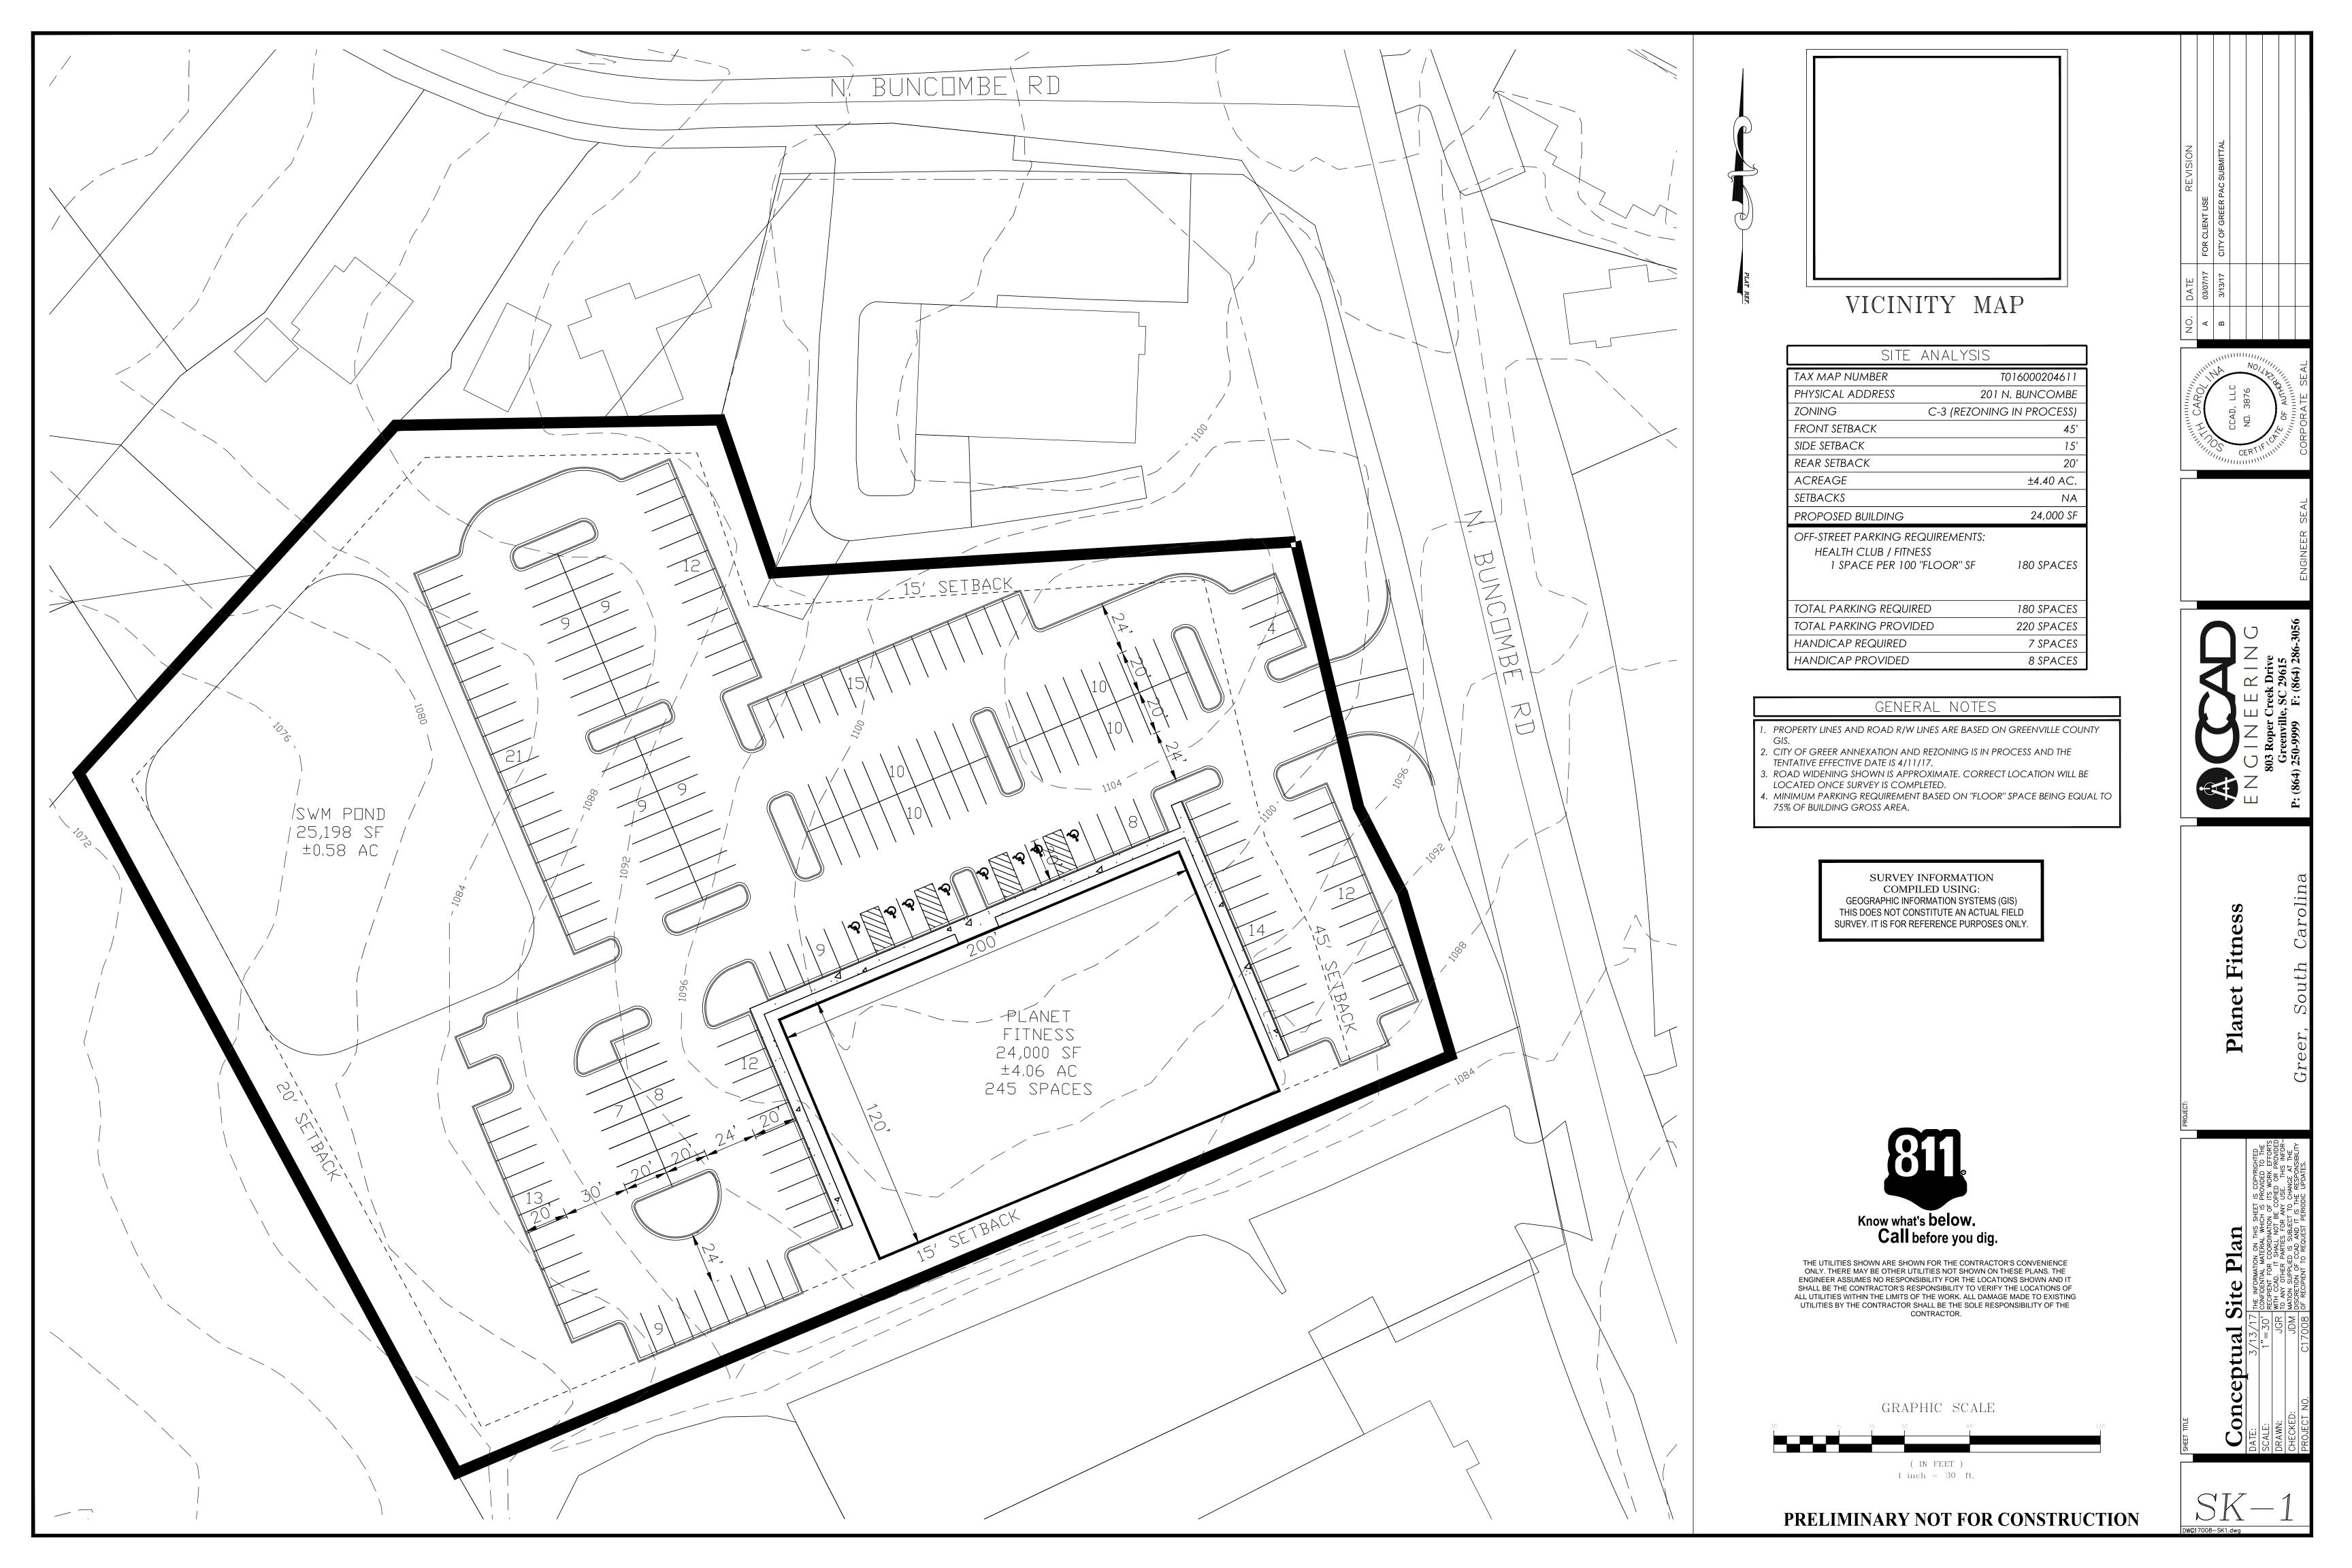

C. PAC 2017-06

Gray Engineering, Bryan Keaton/Mark III Properties Inc. Neighborhood with 59 units, 8.17 acres. The Reserve at Sutters Ridge

D. PAC 2017-07

CCAD ENGINEERING, Jamie McCutcheon/ Major Mgmt, LLC, Michael Hicks Commercial Location, 4.41 Acres N. Buncombe Rd

## **Applicant:**

CCAD ENGINEERING, Jamie McCutcheon/ Major Mgmt, LLC, Michael Hicks Commercial Location, 4.41 Acres
N. Buncombe Rd

|   | Description                                 | Upload Date | Type       |
|---|---------------------------------------------|-------------|------------|
| D | Application for Commercial - Planet Fitness | 3/17/2017   | Cover Memo |
| D | Site Plan for Commercial - Planet Fitness   | 3/17/2017   | Cover Memo |

# Planning Advisory Committee Commercial Application

| Docket Number <u>PAC 2017-07</u>                                                                                                                                                                                       |
|------------------------------------------------------------------------------------------------------------------------------------------------------------------------------------------------------------------------|
| Name of Project Planet Fitness                                                                                                                                                                                         |
| Property Location 201 N. Buncombe Road                                                                                                                                                                                 |
| Tax Map Number T016000204611 (Portion currently being Annexed)                                                                                                                                                         |
| PROPERTY OWNER OR DEVELOPER:                                                                                                                                                                                           |
| Name Major Management, LLC (Michael Hicks)                                                                                                                                                                             |
| Address PO Box R Belmont, NC 28012                                                                                                                                                                                     |
| Phone 704-812-8139 E-Mail mhicks@pfsoutheast.com Fax 704-812-8388                                                                                                                                                      |
| SURVEYOR OR ENGINEER:                                                                                                                                                                                                  |
| Name _ CCAD, LLC (Jamie McCutchen or Chip Buchanan)                                                                                                                                                                    |
| Address 803 Roper Creek Drive Greenville, SC 29615                                                                                                                                                                     |
| Phone E-Mail ChipB@CCADEngineering.com Fax 864-286-3056                                                                                                                                                                |
| Number of Acres 4.41 Lots 1  Sewer District Greer CPW (Annexation) Water Source Greer CPW (Annexation)                                                                                                                 |
| REQUEST FOR VARIANCE (IF APPLICABLE)                                                                                                                                                                                   |
| Is any variance from the subdivision regulations requested?  Yes  No  If yes, attach a letter requesting said variance(s) referencing the justifications.                                                              |
| Pursuant to Section 6-29-1145 of the South Carolina Code of Laws, is this tract or parcel restricted by any recorded covenant that is contrary to, conflicts with, or prohibits the activity described in this permit? |
| I DO HEREBY CERTIFY THAT THE INFORMATION SHOWN ON THIS APPLICATION IS CORRECT<br>AND THAT I WILL COMPLY WITH THE PROCEDURES AND REQUIREMENTS OF THIS APPLICATION                                                       |
| - DATA                                                                                                                                                                                                                 |
| SIGNATURE OF APPLICANT DATE FILED                                                                                                                                                                                      |
| Planning Advisory Committee meeting on                                                                                                                                                                                 |