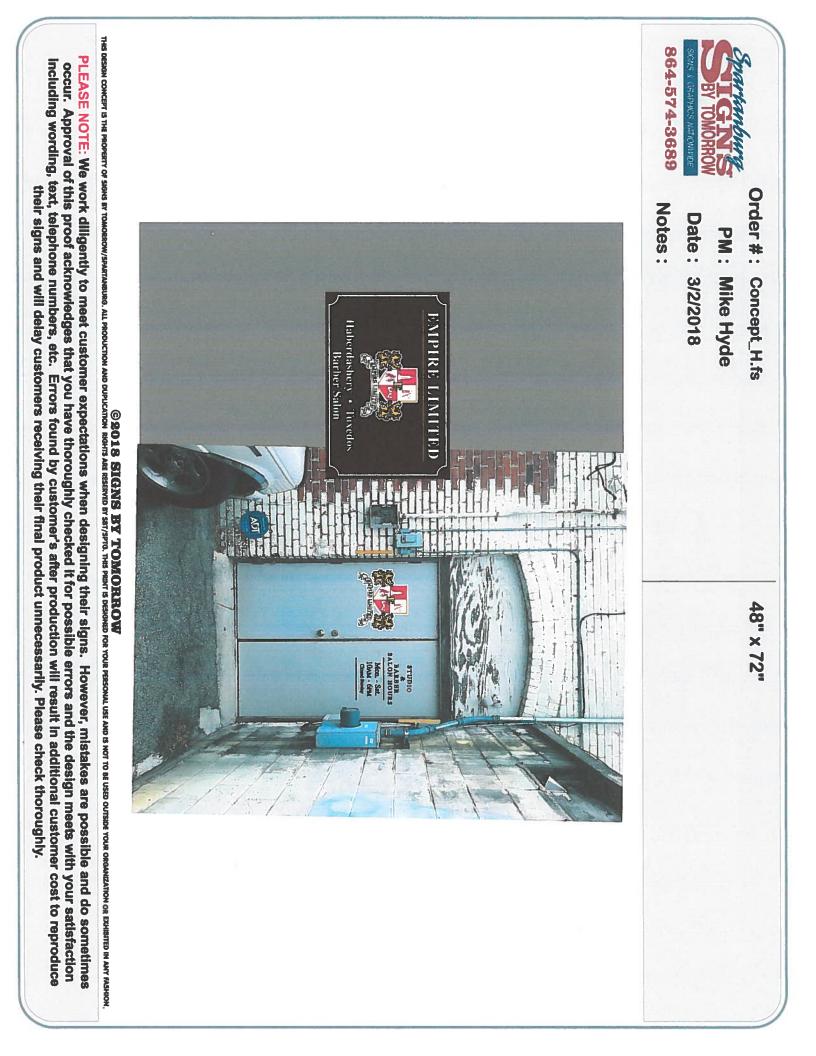

Starting in the front of our building just above the existing black awning we will add three additional signs to help consolidate all of Empire LTD's products and services. At the bottom of all six windows we will add Gold Ribbon signage with white lettering showcasing more of Empire LTD's product and service. On our front door we are changing the logo and print to reflect our new and exciting expanded brand. Underneath the black awning facing the pedestrians we will replace our old hanging medallion sign with a new one specifically identifying our new updated logo, products and services. On each side of the front of the building there will be two decorative Barber Pole sconces to help identify to our walking and driving clients we offer traditional Barbers Services inside.

In the rear of the building is where we expect the magic to happen during the revitalization construction on Trade Street. Expecting more of our clients to use our rear entrance during this time we would like to take full advantage of introducing Empire LTD's newest service and amenities: Empire Ltd Studio Barber Salon & Spa and Empire's Stixx and Stones Cigar Garden complete with a full 14Ft x 20Ft Flat Pan cover with an integrated gutter system that will tie directly into our existing gutter system, shade curtains, benches, chairs, tables and plant scape. The entire rear of the building will be painted the same color as the front and four additional graphic signs specifically designed to maximize Empire LTD's branding potential. Each sign will be strategically placed on available walls and 1 free standing surface 6" away from an adjoining building. A new logo and print will be added to the rear doors matching the front door. Security lighting and a lighted open sign above the back door will complete this very attractive transformation.

#### Estimate Description: Qty 2 door graphics / Qty 6 Window graphics / Qty 1 Hanging Sign / Qty 3 Building Front 3mm ACM panels / Qty 2 48" x 96" 3mm ACM signs / Qty 2 48" x 72" 3mm ACM signs / City permit & procurement / Survey, Design & Installation

| ltem #            | Product                                                                                                                                                                                            | Quantity                                                                     | Unit Price | Subtotal |
|-------------------|----------------------------------------------------------------------------------------------------------------------------------------------------------------------------------------------------|------------------------------------------------------------------------------|------------|----------|
| 1<br>Description: | Wide Format Prints<br>Wide Format Prints:<br>Front door graphics with whit<br>Back door graphics with no o<br>• 2- 20 in (H) x 40 in (W) Single<br>• Laminated with 3M - Calendar                  | outline & black lettering<br>Sided Print(s) made from 3M Calendar Vinyl      |            |          |
| ltem #            | Product                                                                                                                                                                                            | Quantity                                                                     | Unit Price | Subtotal |
| 2<br>Description: | Wide Format Prints<br>Wide Format Prints for windo<br>8" simulated gold digital print<br>26 SF of material needed<br>• 1-8 in (H) x 30 in (W) Single S<br>• Laminated with 3M - Calendar           | : with shading<br>Sided Print(s) made from 3M Calendar Vinyl                 |            |          |
| item #            | Product                                                                                                                                                                                            | Quantity                                                                     | Unit Price | Subtotal |
| 3<br>Description: | Misc<br>1.5" HDU sign 13" 32" with di<br>See concept<br>Use existing hardware<br>• 1 Ea., HDU sign with Black AC                                                                                   | 1<br>igital print on black 3 mm ACM mounted on both sides<br>M on both sides |            | 290      |
| Item #            | Product                                                                                                                                                                                            | Quantity                                                                     | Unit Price | Subtotal |
| 4<br>Description: | Wide Format Prints<br>Wide Format Prints<br>Qty 3<br>HABERDASHERY<br>TUXEDOS<br>BARBER SALON<br>• 1-8 in (H) x 200 in (W) Single<br>• Mounted on: 3mm D/S Alumin<br>• Laminated with 3M - Calendar | -                                                                            | (8)        | -        |