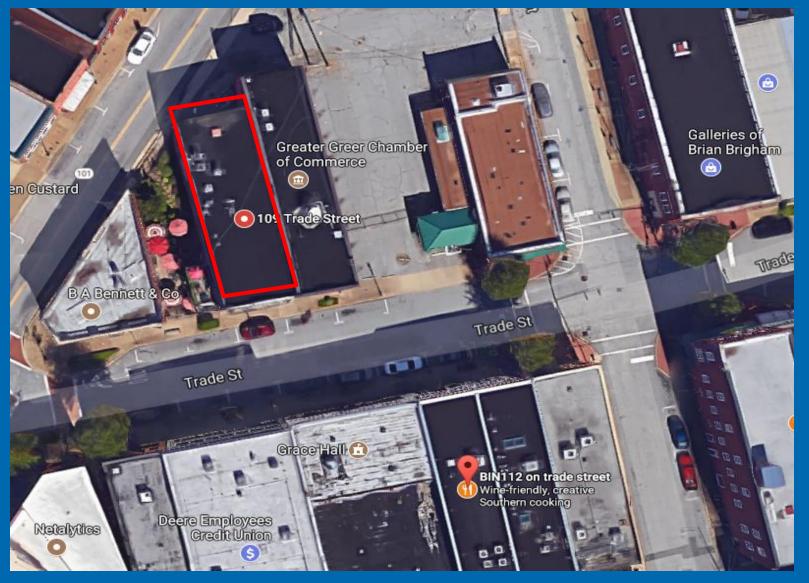

### **ATTACHMENTS:**

Description

D Public Hearing Presentation

Upload Date 3/2/2018

**Type** Cover Memo

- Location: 109 Trade St
- Parcel Identification Number (PIN): G020000200300
- Request: Signage/Graphics
- Owner: Dreamway, LLC
- Applicant: Ricardo Parra
- Business: Los Portales Mexican Restaurant