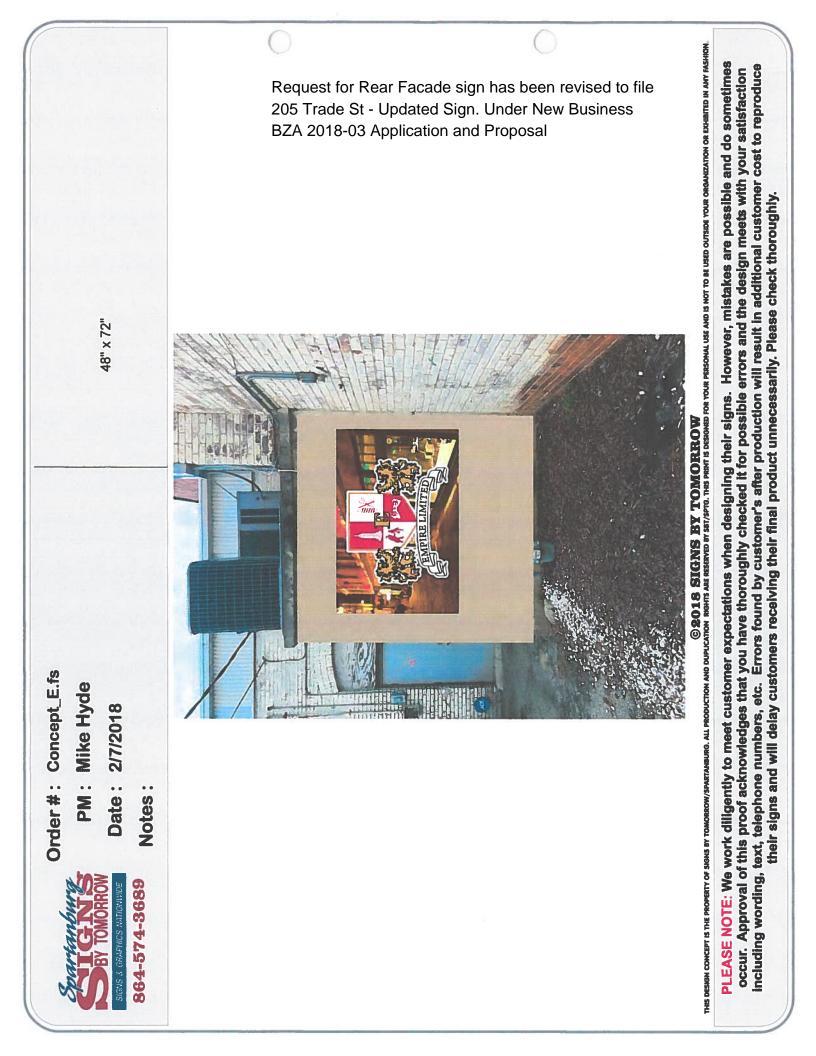

- Location: 205 Trade St
- Parcel Identification Number (PIN): G020000300105
- Request: Exterior Building Alterations, Lights, Signage/Graphics
- Owner: Carter and Carter Properties, LLC
- Applicant: James Carter
- Business: Empire LTD

### **BAR 2018-03 Application and Proposal**

In the rear of the building is where we expect the magic to happen during the revitalization construction on Trade Street. Expecting more of our clients to use our rear entrance during this time we would like to take full advantage of introducing Empire LTD's newest service and amenities: Empire Ltd Studio Barber Salon & Spa and Empire's Stixx and Stones Cigar Garden complete with a full 14Ft x 20Ft Flat Pan cover with an integrated gutter system that will tie directly into our existing gutter system, shade curtains, benches, chairs, tables and plant scape. The entire rear of the building will be painted the same color as the front and four additional graphic signs specifically designed to maximize Empire LTD's branding potential. Each sign will be strategically placed on available walls and 1 free standing surface 6" away from an adjoining building. A new logo and print will be added to the rear doors matching the front door. Security lighting and a lighted open sign above the back door will complete this very attractive transformation.