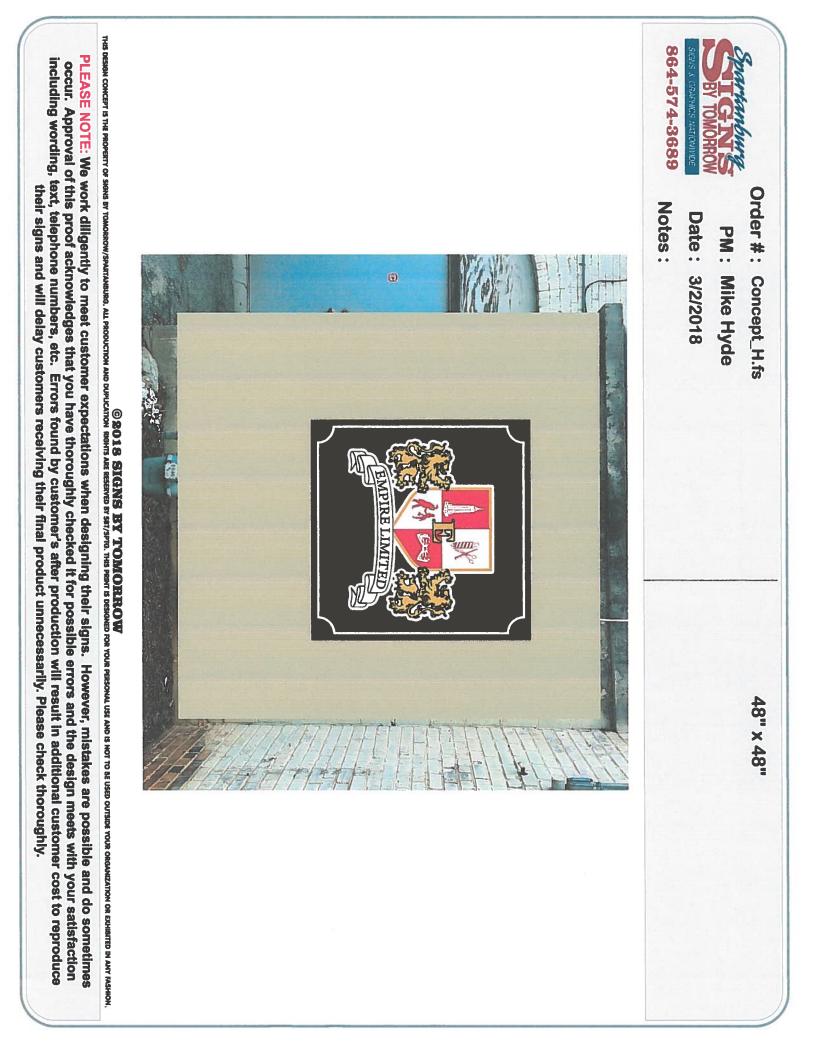

Starting in the front of our building just above the existing black awning we will add three additional signs to help consolidate all of Empire LTD's products and services. At the bottom of all six windows we will add Gold Ribbon signage with white lettering showcasing more of Empire LTD's product and service. On our front door we are changing the logo and print to reflect our new and exciting expanded brand. Underneath the black awning facing the pedestrians we will replace our old hanging medallion sign with a new one specifically identifying our new updated logo, products and services. On each side of the front of the building there will be two decorative Barber Pole sconces to help identify to our walking and driving clients we offer traditional Barbers Services inside.

| ltem #            | Product                                                                                                                                                                                            | Quantity                                                                     | Unit Price | Subtotal |
|-------------------|----------------------------------------------------------------------------------------------------------------------------------------------------------------------------------------------------|------------------------------------------------------------------------------|------------|----------|
| 1<br>Description: | Wide Format Prints<br>Wide Format Prints:<br>Front door graphics with whit<br>Back door graphics with no o<br>• 2- 20 in (H) x 40 in (W) Single<br>• Laminated with 3M - Calendar                  | outline & black lettering<br>Sided Print(s) made from 3M Calendar Vinyl      |            |          |
| ltem #            | Product                                                                                                                                                                                            | Quantity                                                                     | Unit Price | Subtotal |
| 2<br>Description: | Wide Format Prints<br>Wide Format Prints for windo<br>8" simulated gold digital print<br>26 SF of material needed<br>• 1-8 in (H) x 30 in (W) Single S<br>• Laminated with 3M - Calendar           | : with shading<br>Sided Print(s) made from 3M Calendar Vinyl                 |            |          |
| item #            | Product                                                                                                                                                                                            | Quantity                                                                     | Unit Price | Subtotal |
| 3<br>Description: | Misc<br>1.5" HDU sign 13" 32" with di<br>See concept<br>Use existing hardware<br>• 1 Ea., HDU sign with Black AC                                                                                   | 1<br>igital print on black 3 mm ACM mounted on both sides<br>M on both sides |            | 290      |
| Item #            | Product                                                                                                                                                                                            | Quantity                                                                     | Unit Price | Subtotal |
| 4<br>Description: | Wide Format Prints<br>Wide Format Prints<br>Qty 3<br>HABERDASHERY<br>TUXEDOS<br>BARBER SALON<br>• 1-8 in (H) x 200 in (W) Single<br>• Mounted on: 3mm D/S Alumin<br>• Laminated with 3M - Calendar | -                                                                            | (8)        | -        |