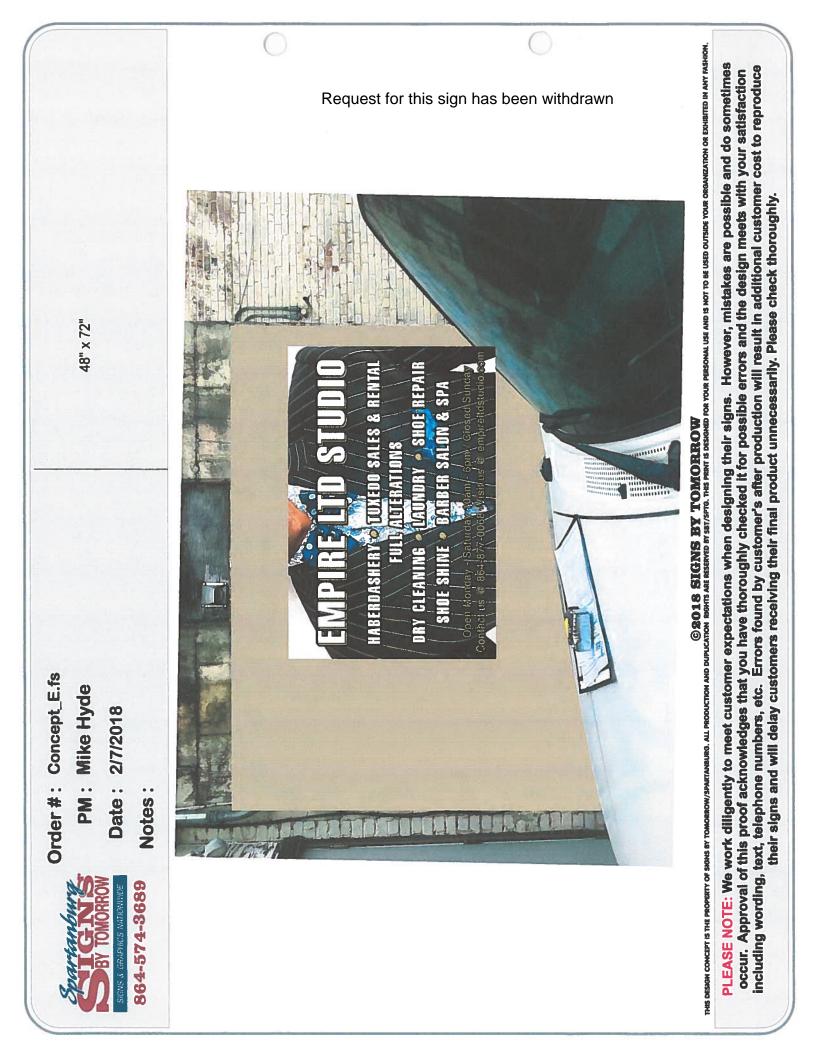

- Location: 205 Trade St
- Parcel Identification Number (PIN): G020000300105
- Request: Exterior Building Alterations, Lights, Signage/Graphics
- Owner: Carter and Carter Properties, LLC
- Applicant: James Carter
- Business: Empire LTD

### **BAR 2018-03 Application and Proposal**

In the rear of the building is where we expect the magic to happen during the revitalization construction on Trade Street. Expecting more of our clients to use our rear entrance during this time we would like to take full advantage of introducing Empire LTD's newest service and amenities: Empire Ltd Studio Barber Salon & Spa and Empire's Stixx and Stones Cigar Garden complete with a full 14Ft x 20Ft Flat Pan cover with an integrated gutter system that will tie directly into our existing gutter system, shade curtains, benches, chairs, tables and plant scape. The entire rear of the building will be painted the same color as the front and four additional graphic signs specifically designed to maximize Empire LTD's branding potential. Each sign will be strategically placed on available walls and 1 free standing surface 6" away from an adjoining building. A new logo and print will be added to the rear doors matching the front door. Security lighting and a lighted open sign above the back door will complete this very attractive transformation.