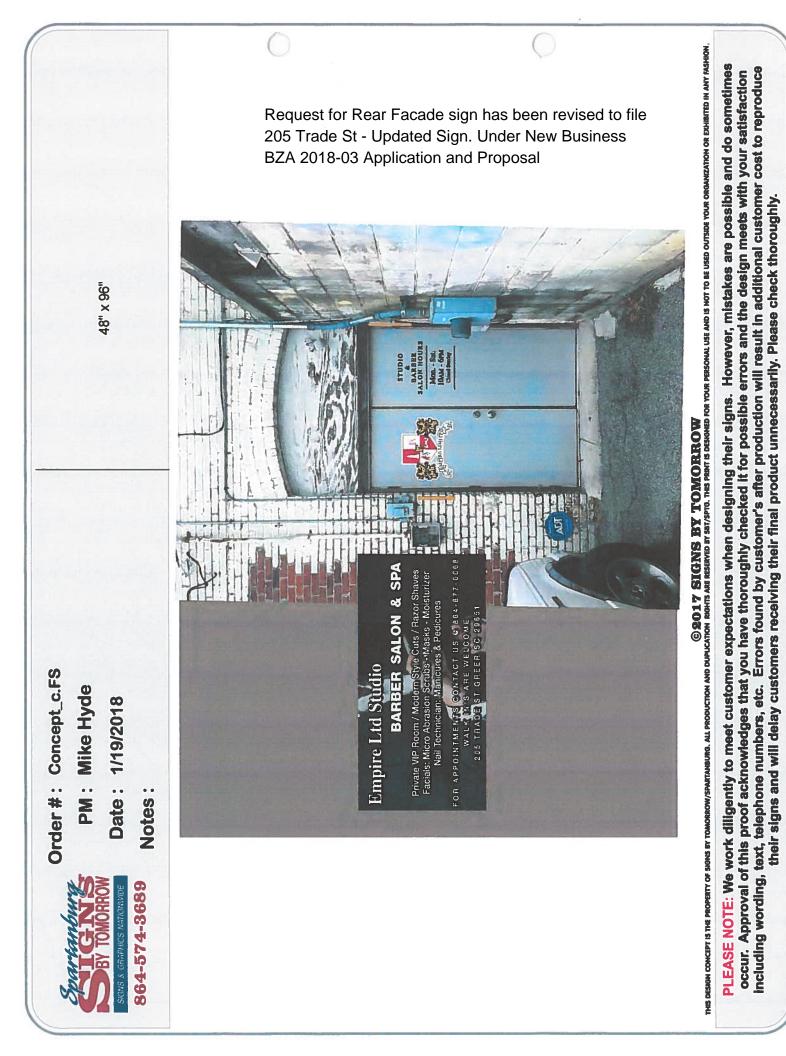

- Location: 205 Trade St
- Parcel Identification Number (PIN): G020000300105
- Request: Exterior Building Alterations, Lights, Signage/Graphics
- Owner: Carter and Carter Properties, LLC
- Applicant: James Carter
- Business: Empire LTD

### **BAR 2018-03 Application and Proposal**

In the rear of the building is where we expect the magic to happen during the revitalization construction on Trade Street. Expecting more of our clients to use our rear entrance during this time we would like to take full advantage of introducing Empire LTD's newest service and amenities: Empire Ltd Studio Barber Salon & Spa and Empire's Stixx and Stones Cigar Garden complete with a full 14Ft x 20Ft Flat Pan cover with an integrated gutter system that will tie directly into our existing gutter system, shade curtains, benches, chairs, tables and plant scape. The entire rear of the building will be painted the same color as the front and four additional graphic signs specifically designed to maximize Empire LTD's branding potential. Each sign will be strategically placed on available walls and 1 free standing surface 6" away from an adjoining building. A new logo and print will be added to the rear doors matching the front door. Security lighting and a lighted open sign above the back door will complete this very attractive transformation.