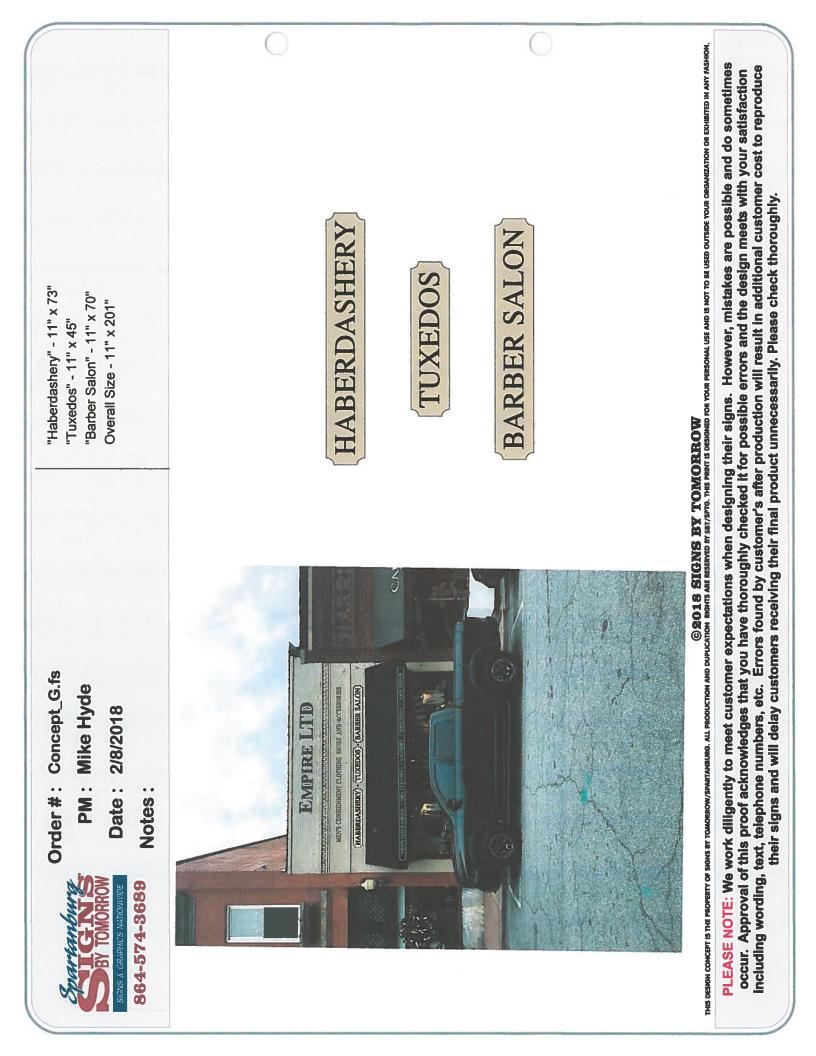

Starting in the front of our building just above the existing black awning we will add three additional signs to help consolidate all of Empire LTD's products and services. At the bottom of all six windows we will add Gold Ribbon signage with white lettering showcasing more of Empire LTD's product and service. On our front door we are changing the logo and print to reflect our new and exciting expanded brand. Underneath the black awning facing the pedestrians we will replace our old hanging medallion sign with a new one specifically identifying our new updated logo, products and services. On each side of the front of the building there will be two decorative Barber Pole sconces to help identify to our walking and driving clients we offer traditional Barbers Services inside.

| ltem #            | Product                                                                                                                                                                                            | Quantity                                                                     | Unit Price | Subtotal |
|-------------------|----------------------------------------------------------------------------------------------------------------------------------------------------------------------------------------------------|------------------------------------------------------------------------------|------------|----------|
| 1<br>Description: | Wide Format Prints<br>Wide Format Prints:<br>Front door graphics with whit<br>Back door graphics with no o<br>• 2- 20 in (H) x 40 in (W) Single<br>• Laminated with 3M - Calendar                  | outline & black lettering<br>Sided Print(s) made from 3M Calendar Vinyl      |            |          |
| ltem #            | Product                                                                                                                                                                                            | Quantity                                                                     | Unit Price | Subtotal |
| 2<br>Description: | Wide Format Prints<br>Wide Format Prints for windo<br>8" simulated gold digital print<br>26 SF of material needed<br>• 1-8 in (H) x 30 in (W) Single S<br>• Laminated with 3M - Calendar           | : with shading<br>Sided Print(s) made from 3M Calendar Vinyl                 |            |          |
| item #            | Product                                                                                                                                                                                            | Quantity                                                                     | Unit Price | Subtotal |
| 3<br>Description: | Misc<br>1.5" HDU sign 13" 32" with di<br>See concept<br>Use existing hardware<br>• 1 Ea., HDU sign with Black AC                                                                                   | 1<br>igital print on black 3 mm ACM mounted on both sides<br>M on both sides |            | 290      |
| Item #            | Product                                                                                                                                                                                            | Quantity                                                                     | Unit Price | Subtotal |
| 4<br>Description: | Wide Format Prints<br>Wide Format Prints<br>Qty 3<br>HABERDASHERY<br>TUXEDOS<br>BARBER SALON<br>• 1-8 in (H) x 200 in (W) Single<br>• Mounted on: 3mm D/S Alumin<br>• Laminated with 3M - Calendar | -                                                                            | (8)        | -        |