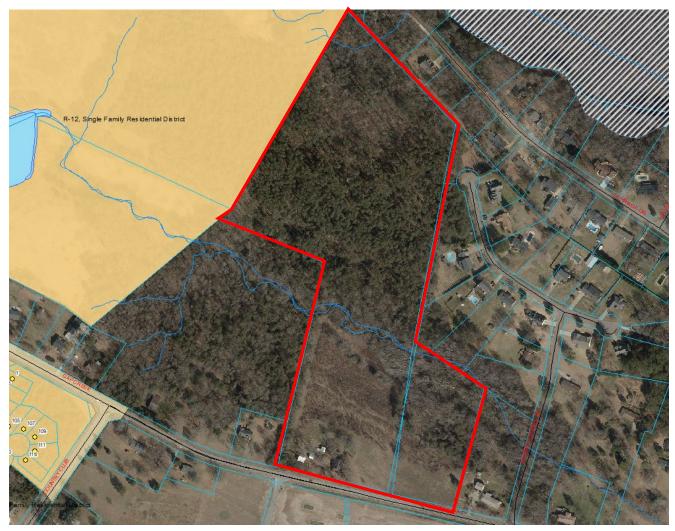

Unzoned (Spartanburg County)

REQUEST: Annex and zone to

R-10, Residential District

Greer City of Greer, SC

**AN 2018-13** is an annexation and zoning request for property located 2308 E. Gap Creek Road. The request is to zone the property, which is currently located in both Greenville and Spartanburg Counties to R-10, Single-Family Residential for future development.

Surrounding land uses and zoning include:

North: Unzoned (Spartanburg and Greenville Counties)

East: Unzoned (Spartanburg and Greenville Counties)

South: Unzoned (Spartanburg and Greenville Counties)

West: R-12, Single-Family Residential (City of Greer)

The future land use map in the City's Comprehensive Plan defines the area adjacent to this parcel as a Residential Land Use 3 Community, with density appropriate at 4.6 units an acre and greater. As such, looking at the request for R-10, Single-Family Residential, is appropriate at this location as the density proposed is 4.36 units per acre. Therefore, this is a compatible land use with the Comprehensive Plan. In accordance with the guidelines set forth in this plan and after a detailed study of the area, Staff can support the proposed zoning request.