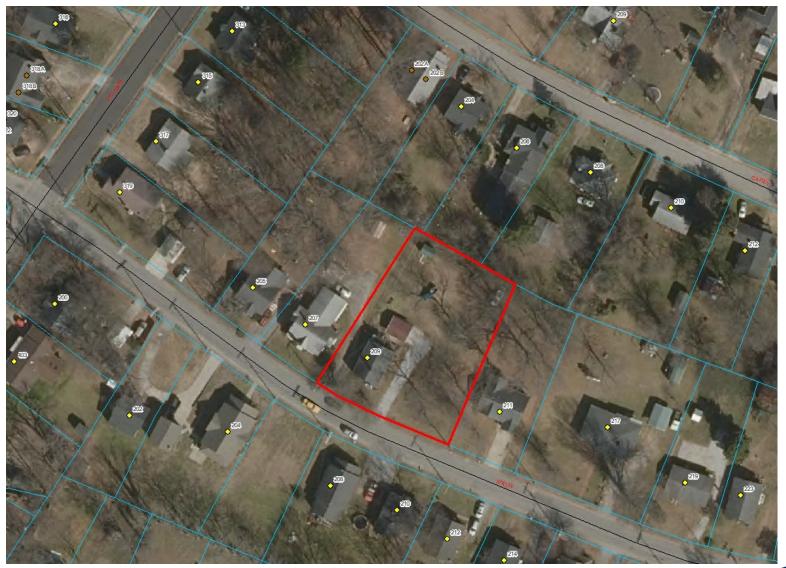

REQUEST: Rezone to R-7.5, Residential District

Greer City of Greer, SC

**RZ 2018-16** is a rezoning request for a parcel located at 209 Snow Street. The request is to rezone the property from R-12, Single Family Residential to R-7.5, Single Family Residential to subdivide the property into two parcels for future development.

Surrounding zoning and land uses include:

North: R-12, Single Family Residential East: R-12, Single Family Residential

South: R-7.5, Single Family Residential and R-12, Single Family Residential

West: R-12, Single Family Residential

#### ZONING REPORT STAFF REPORT TO THE GREER PLANNING COMMISSION MONDAY, NOVEMBER 19, 2018

RZ 2018-16

| APPLICANT:          | Jeannie and Douglas Fowler "Happy Homestead"                                                                       |  |  |  |
|---------------------|--------------------------------------------------------------------------------------------------------------------|--|--|--|
| PROPERTY LOCATION:  | 209 Snow Street                                                                                                    |  |  |  |
| TAX MAP NUMBER:     | G001001000900                                                                                                      |  |  |  |
| EXISTING ZONING:    | R-12, Single Family Residential                                                                                    |  |  |  |
| REQUEST:            | R-7.5, Single Family Residential                                                                                   |  |  |  |
| SIZE:               | <b>0</b> .47 acres                                                                                                 |  |  |  |
| COMPREHENSIVE PLAN: | Residential Land Use 2 Community                                                                                   |  |  |  |
| ANALYSIS:           | RZ 2018-16                                                                                                         |  |  |  |
|                     | ocated at 209 Snow Street. The request is to rezone the 1 to R-7.5, Single Family Residential to subdivide the nt. |  |  |  |