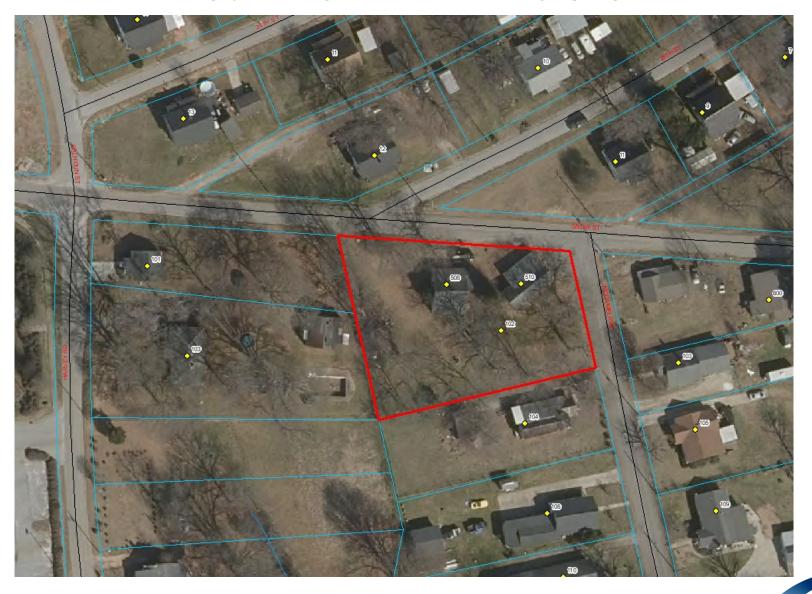

Greer City of Greer, SC

**RZ 2018-15** is a re zoning request for a parcel located 102 McDaniel Ave. The request is to rezone the property from C-2, Commercial to R-7.5, Single Family Residential to subdivide the property into three parcels for future development.

Surrounding zoning and land uses include:

North: R-7.5, Single Family Residential

East: R-7.5, Single Family Residential

South: R-7.5, Single Family Residential

West: R-7.5, Single Family Residential

The future land use map in the City's Comprehensive Plan defines this area as a Residential Land Use 3 Community. This Community category is the location of higher density residential development, primarily multifamily developments, currently existing, and potential locations as well. The density range for these areas is 4.6 + units per acre. In accordance with the guidelines set forth in this plan and after a detailed study of the area, Staff can support the proposed zoning request.