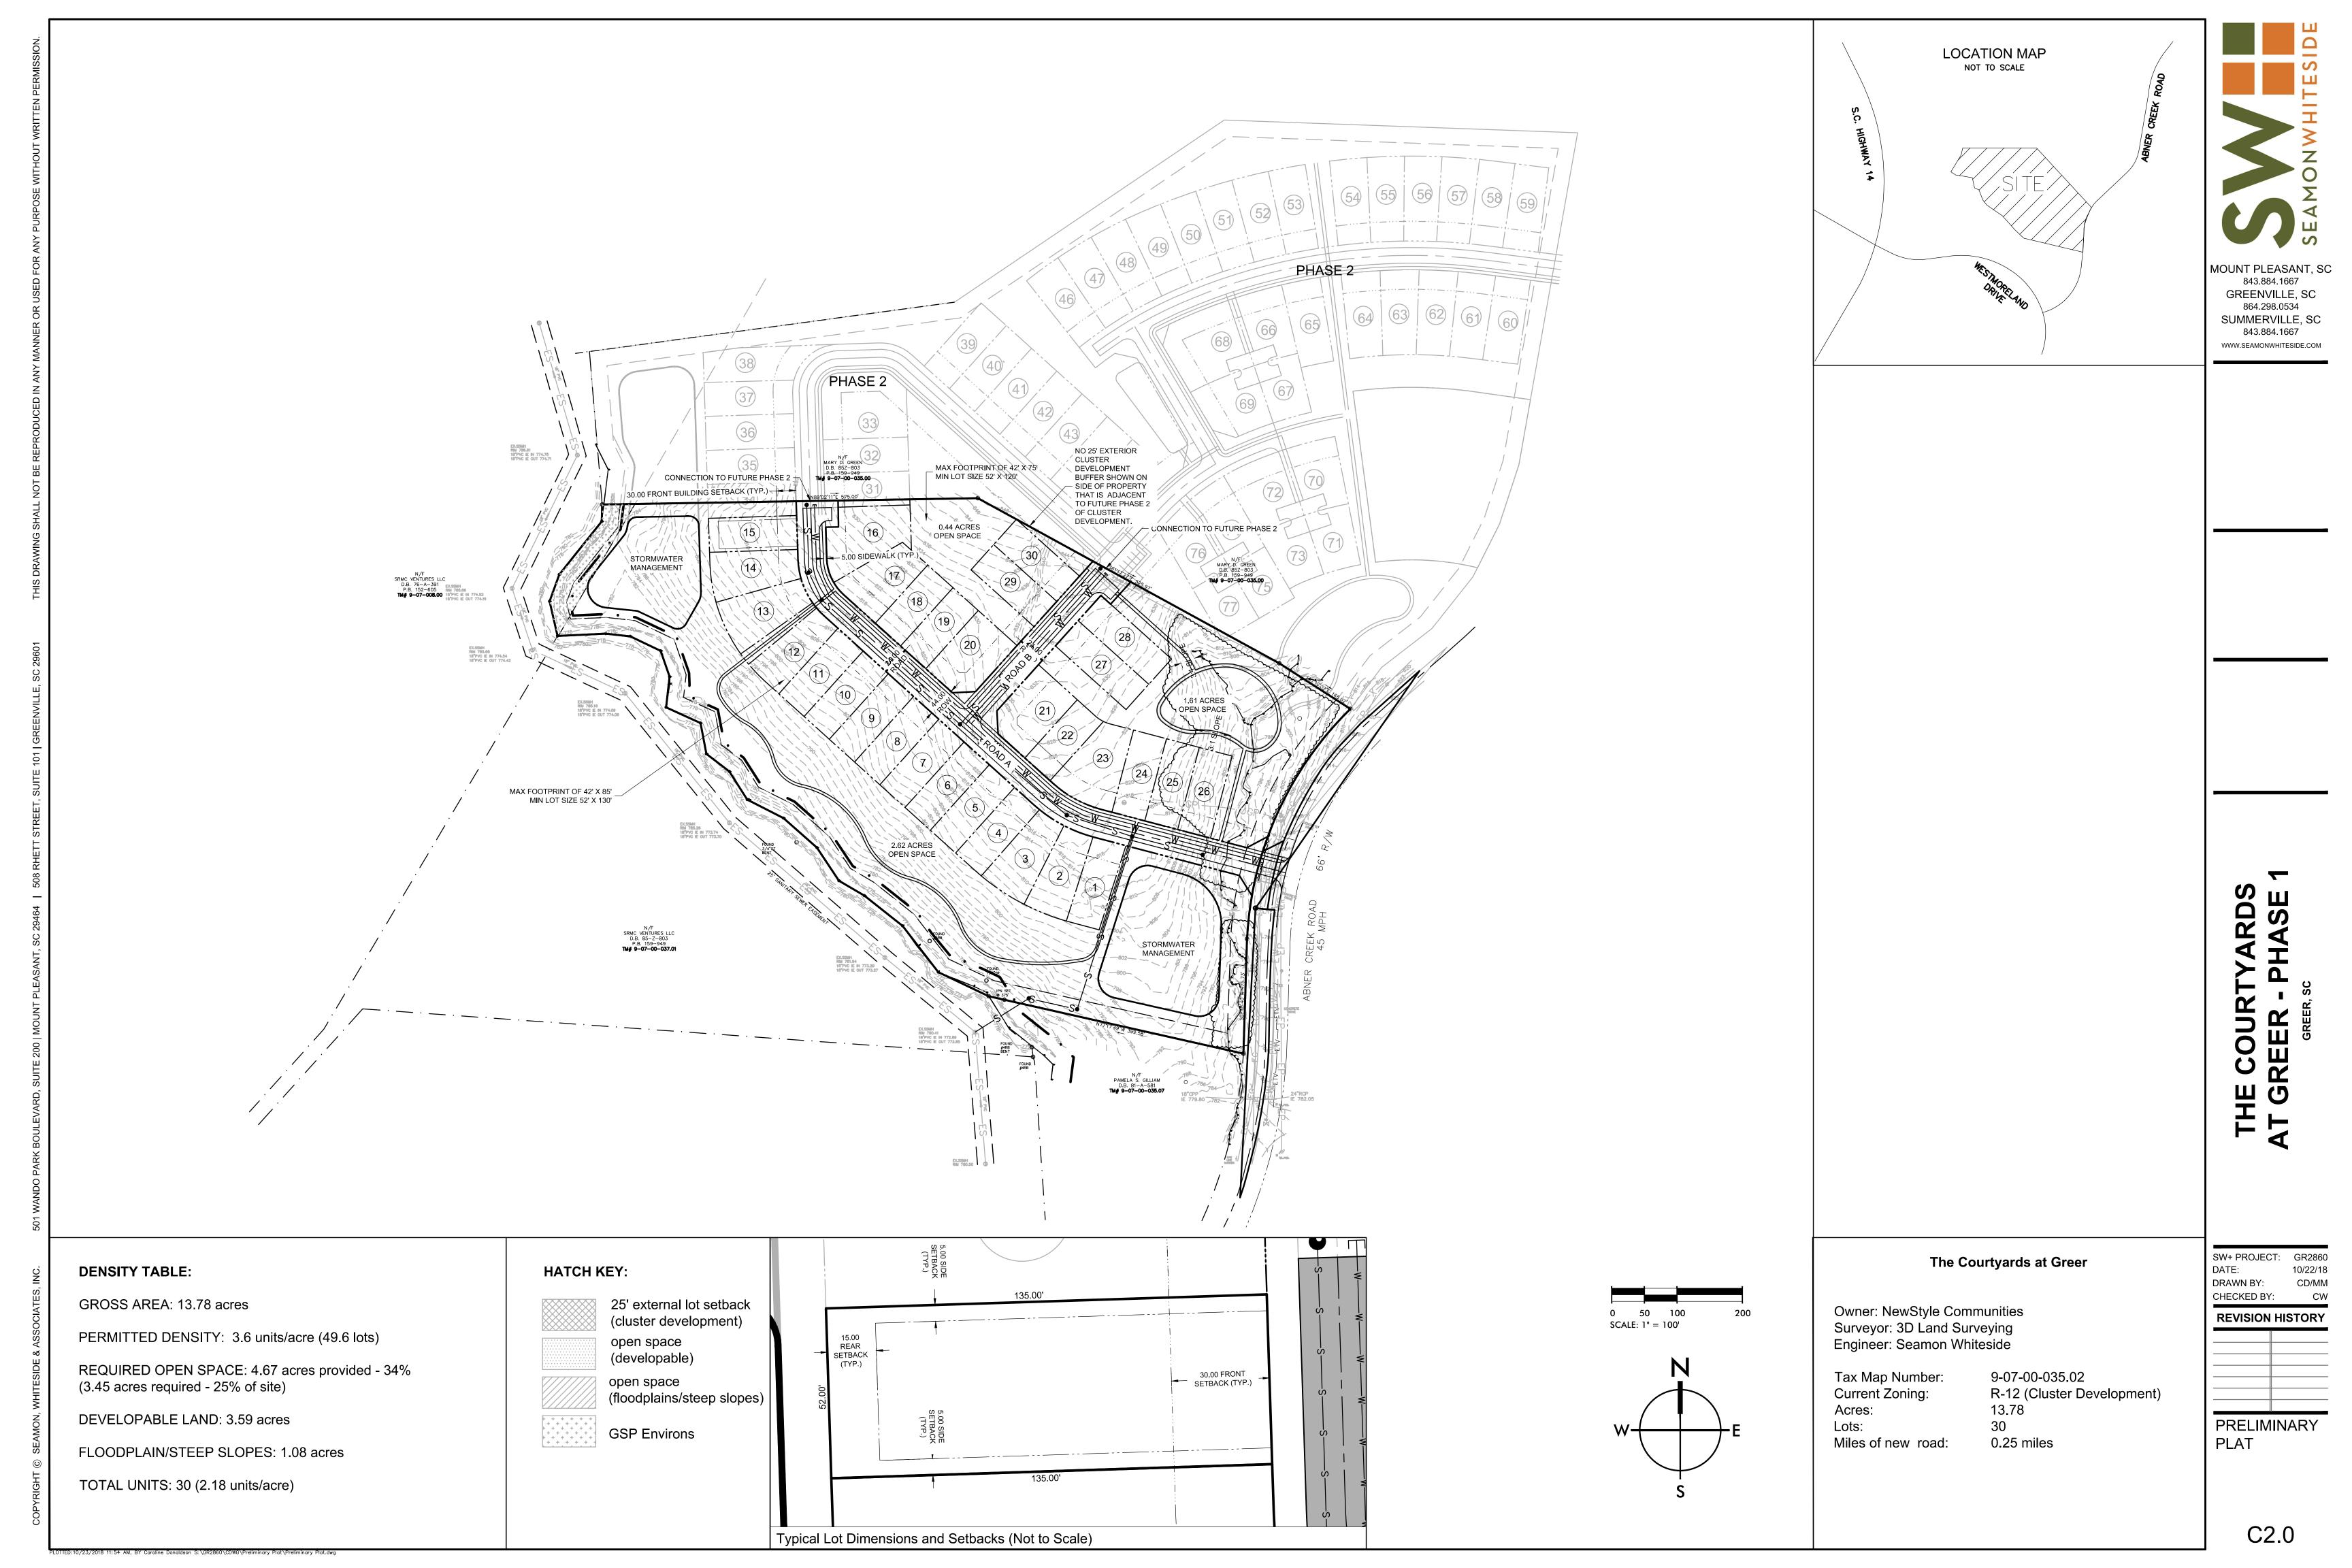

**Proposed Units Per Acre**: 2.7 Units

**STAFF RECOMMENDATION: Approval** 

APPLICANT: New Style Communities, Inc.

ADDRESS: 551 Abner Creek Road

PARCEL ID NUMBER: 9-07-00-035.01

EXISTING ZONING: R-S, Residential Suburban

REQUEST: R-12, Residential District

Greer, SC

**RZ 2018-17** is a rezoning request for a parcel located at 551 Abner Creek Rd. The request is to rezone the property from R-S, Residential Suburban to R-12, Single Family Residential for the future development of Phase II of the subdivision to its south (The Courtyards at Greer). The property to the south was rezoned in July 2018 and is currently going through the preliminary plat process.

### Surrounding zoning and land uses include:

North: R-12, Single Family Residential East: R-12, Single Family Residential

South: R-7.5, Single Family Residential and R-12, Single Family Residential

West: R-12, Single Family Residential

The future land use map in the City's Comprehensive Plan defines this area as an Employment Center Community across from a Residential Land Use 2 Community. These centers can vary in size, but are centrally located within a community and is designed to serve multiple surrounding neighborhoods on a daily or weekly basis. Community centers can contain grocery stores, restaurants, personal and professional services, etc. These land uses are normally equivalent to the medium and higher density residential zoning districts, as well as the C-2, and O-D zoning districts. The land use balance is about 40% residential and 60% nonresidential. Residential Land use 2 communities have a density range of 2.6 to 4.5 units per acre. There may also be some of the lower density developments who were one time considered the more rural parts of the community, included in this category. The community center is about a maximum 30 minute walk for its service area population. In accordance with the guidelines set forth in this plan and after a detailed study of the area, Staff can support the proposed zoning request.

**STAFF RECOMMENDATION: Approval** 

**Residential Land Use 2 Community** 

ANALYSIS: RZ 2018-17

**RZ 2018-17** is a rezoning request for a parcel located at 551 Abner Creek Rd. The request is to rezone the property from R-S, Residential Suburban to R-12, Single Family Residential for the future development of Phase II of the subdivision to its south (The Courtyards at Greer). The property to the south was rezoned in July 2018 and is currently going through the preliminary plating process.

STAFF RECOMMENDATION: Approval

**ACTION**:

**OPEN SPACE NOTE: TOTAL PROPERTY AREA:** ±31.43 AC TOTAL R.O.W. DEDICATION: ±1.26 AC. ±30.17 AC **GROSS PROPERTY AREA:** 4.31 UNITS/AC **DENSITY:** TOTAL OPEN SPACE: ±8.436 AC **DEVELOPABLE:** ±8.040 AC ±0.396 AC **UNDEVELOPABLE:** 