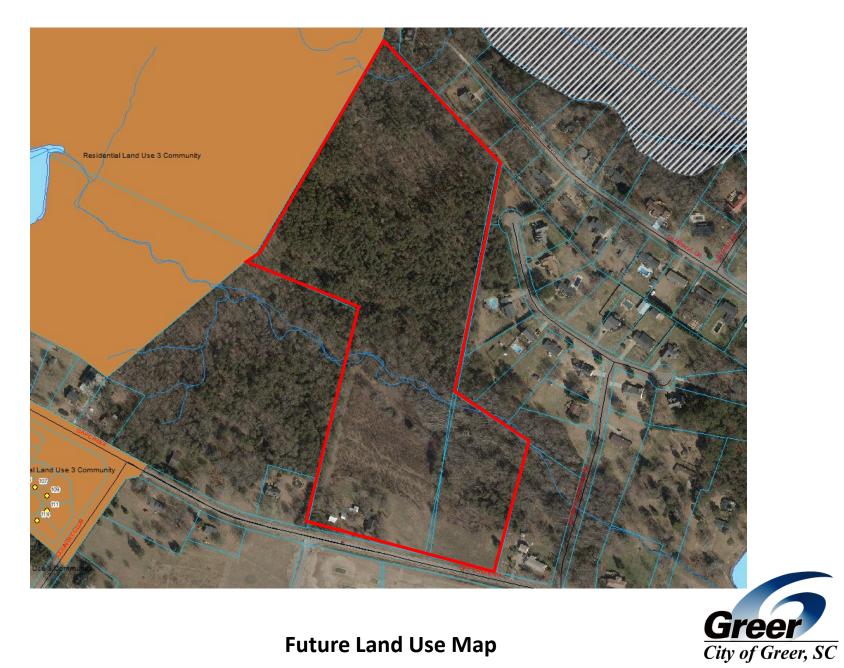

The future land use map in the City's Comprehensive Plan defines the area adjacent to this parcel as a Residential Land Use 3 Community, with density appropriate at 4.6 units an acre and greater. As such, looking at the request for R-10, Single-Family Residential, is appropriate at this location as the density proposed is 4.36 units per acre. Therefore, this is a compatible land use with the Comprehensive Plan. In accordance with the guidelines set forth in this plan and after a detailed study of the area, Staff can support the proposed zoning request.