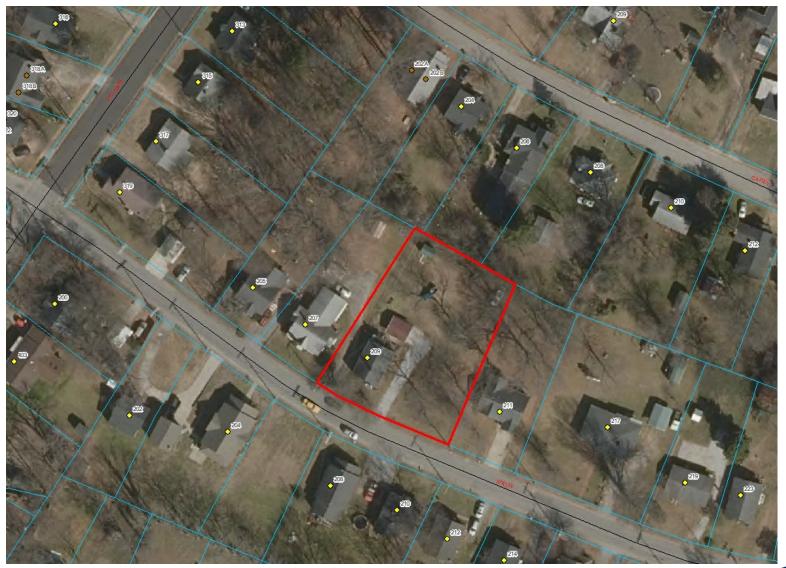

REQUEST: Rezone to R-7.5, Residential District

Greer City of Greer, SC

**RZ 2018-16** is a rezoning request for a parcel located at 209 Snow Street. The request is to rezone the property from R-12, Single Family Residential to R-7.5, Single Family Residential to subdivide the property into two parcels for future development.

Surrounding zoning and land uses include:

North: R-12, Single Family Residential East: R-12, Single Family Residential

South: R-7.5, Single Family Residential and R-12, Single Family Residential

West: R-12, Single Family Residential

The future land use map in the City's Comprehensive Plan defines this area as a Residential Land Use 2 Community. This Community category is generally where most residential subdivisions located across the city may be found. A large majority of the Community residential areas will have this category designation. The density range of these areas is between 2.6 to 4.5 units per acre. There may also be some of the lower density developments who were at one time considered the more rural parts of the community, included in this category. In accordance with the guidelines set forth in this plan and after a detailed study of the area, Staff can support the proposed zoning request.

**Proposed Units Per Acre**: 2.7 Units

**STAFF RECOMMENDATION: Approval** 

APPLICANT: New Style Communities, Inc.

ADDRESS: 551 Abner Creek Road

PARCEL ID NUMBER: 9-07-00-035.01

EXISTING ZONING: R-S, Residential Suburban