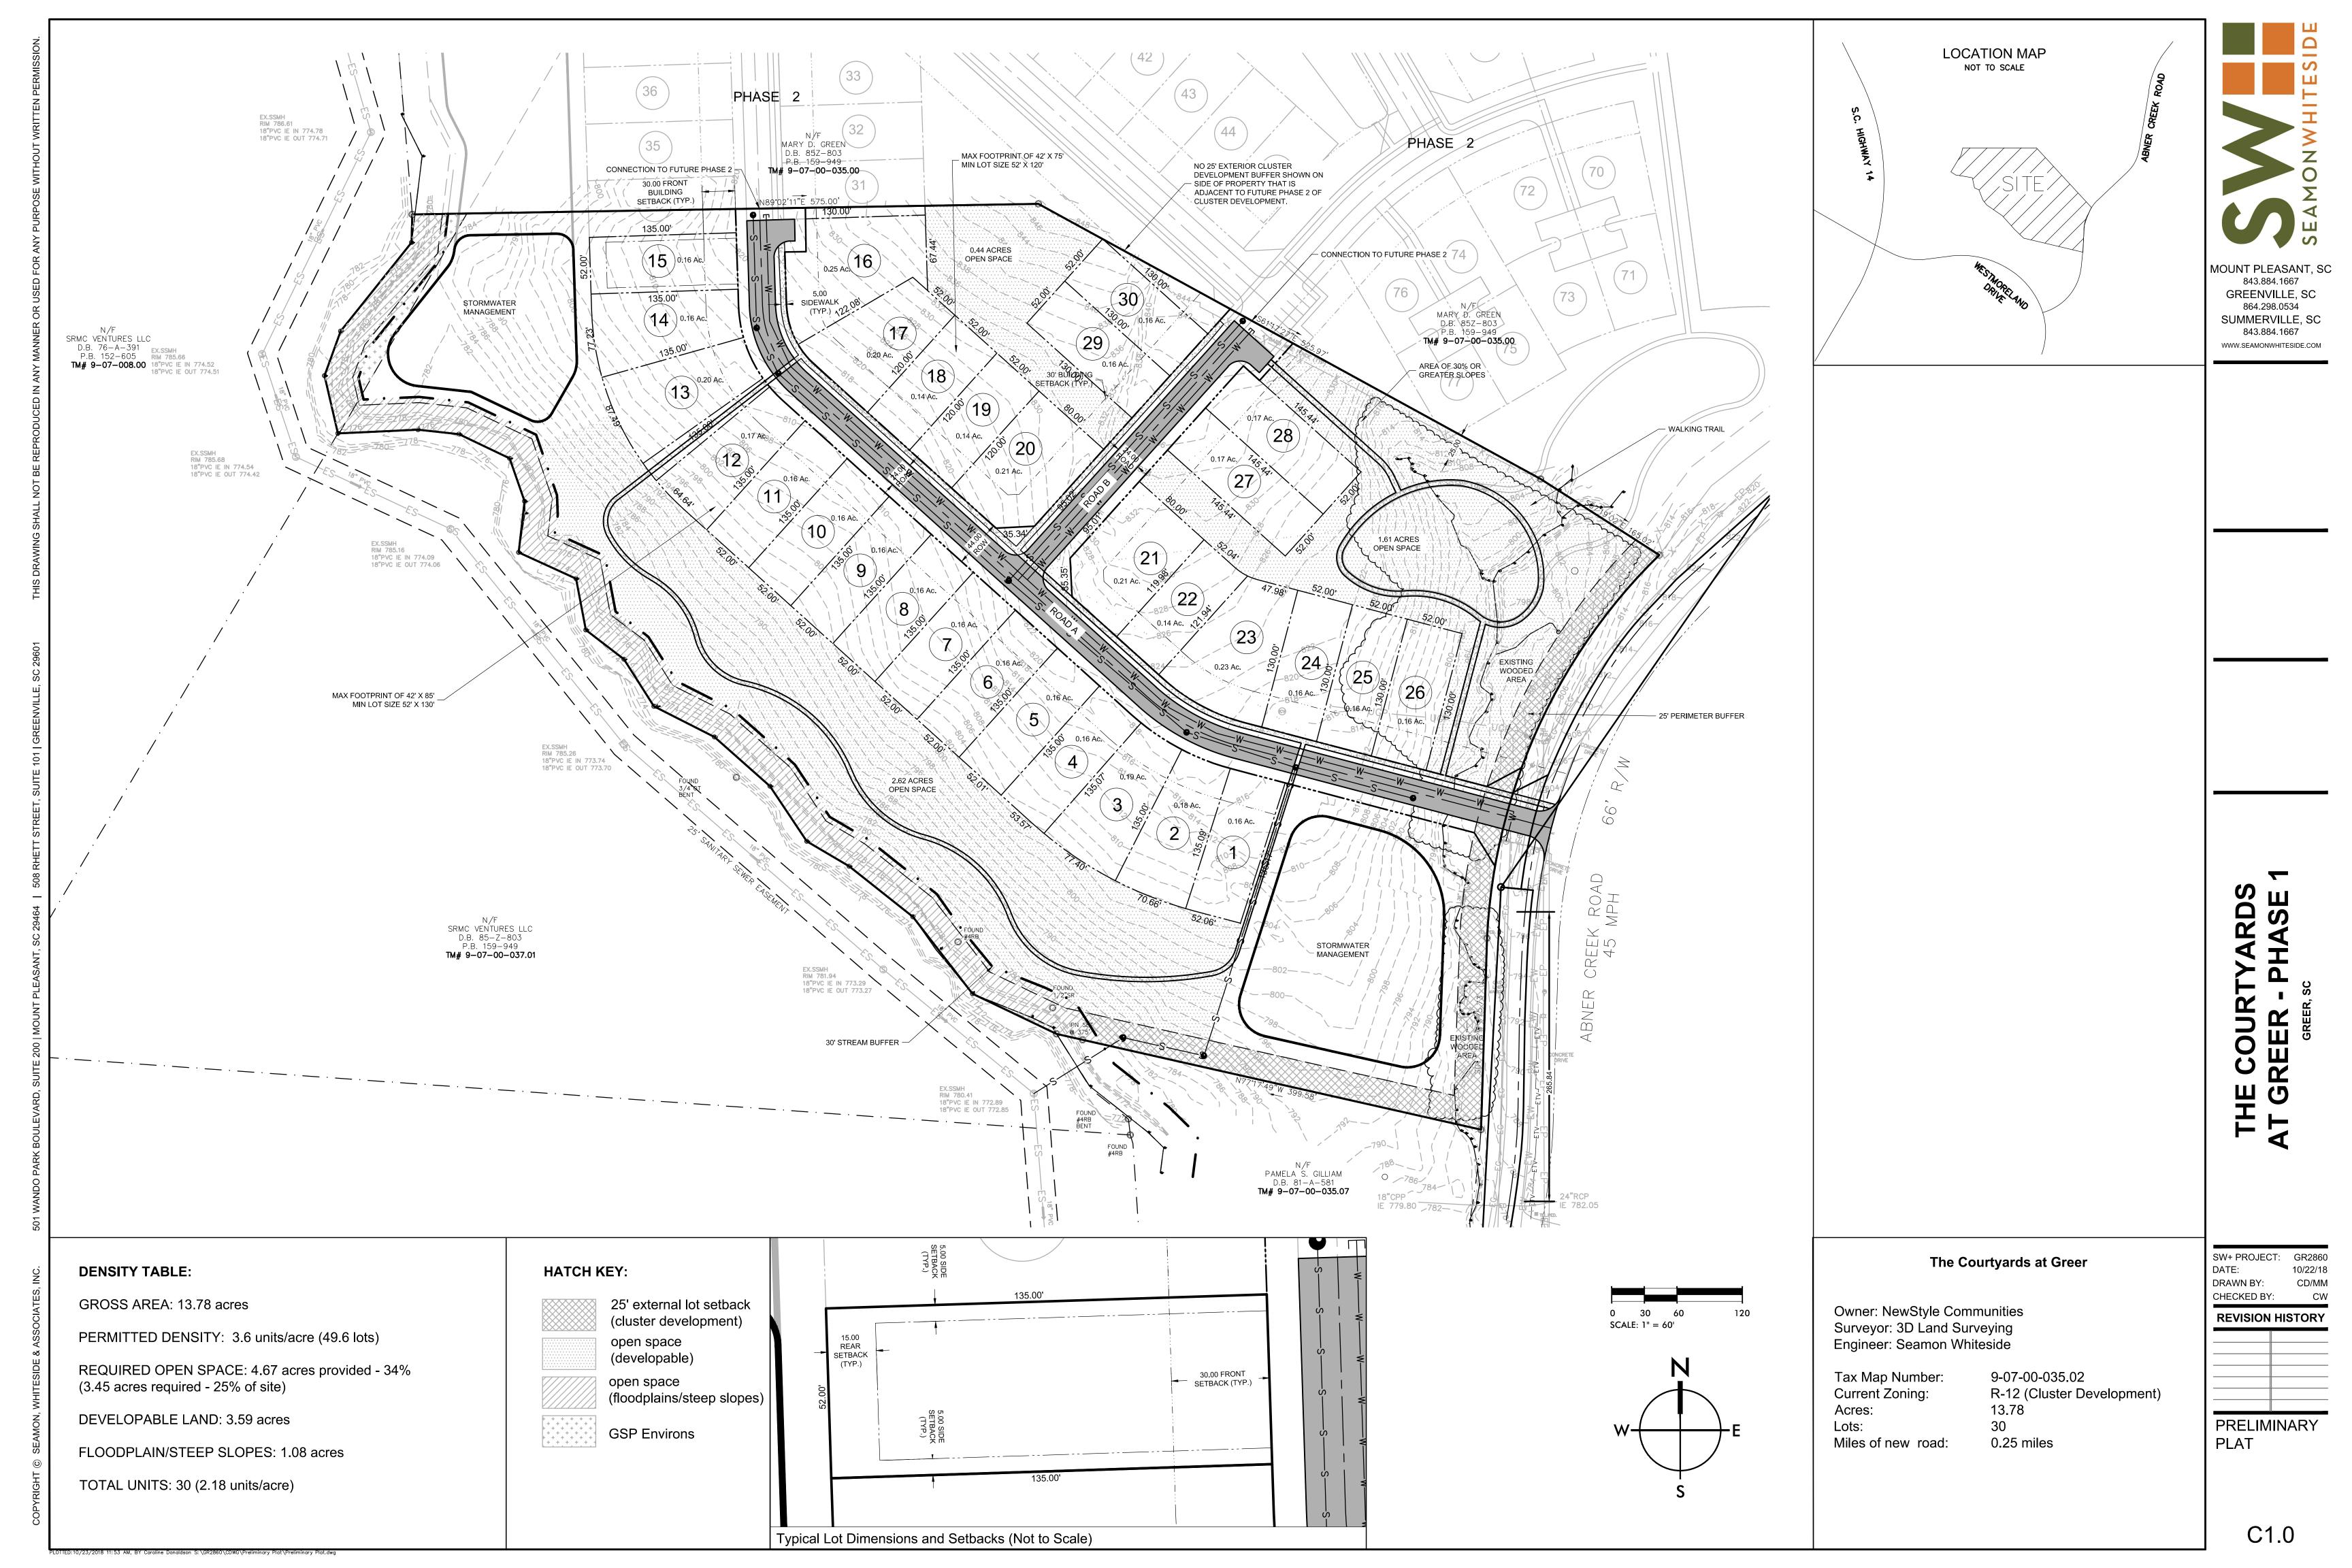

**Proposed Units Per Acre**: 2.7 Units

**STAFF RECOMMENDATION: Approval** 

APPLICANT: New Style Communities, Inc.

ADDRESS: 551 Abner Creek Road

PARCEL ID NUMBER: 9-07-00-035.01

EXISTING ZONING: R-S, Residential Suburban

REQUEST: R-12, Residential District

Greer, SC

**RZ 2018-17** is a rezoning request for a parcel located at 551 Abner Creek Rd. The request is to rezone the property from R-S, Residential Suburban to R-12, Single Family Residential for the future development of Phase II of the subdivision to its south (The Courtyards at Greer). The property to the south was rezoned in July 2018 and is currently going through the preliminary plat process.

### Surrounding zoning and land uses include:

North: R-12, Single Family Residential East: R-12, Single Family Residential

South: R-7.5, Single Family Residential and R-12, Single Family Residential

West: R-12, Single Family Residential

The future land use map in the City's Comprehensive Plan defines this area as an Employment Center Community across from a Residential Land Use 2 Community. These centers can vary in size, but are centrally located within a community and is designed to serve multiple surrounding neighborhoods on a daily or weekly basis. Community centers can contain grocery stores, restaurants, personal and professional services, etc. These land uses are normally equivalent to the medium and higher density residential zoning districts, as well as the C-2, and O-D zoning districts. The land use balance is about 40% residential and 60% nonresidential. Residential Land use 2 communities have a density range of 2.6 to 4.5 units per acre. There may also be some of the lower density developments who were one time considered the more rural parts of the community, included in this category. The community center is about a maximum 30 minute walk for its service area population. In accordance with the guidelines set forth in this plan and after a detailed study of the area, Staff can support the proposed zoning request.

**STAFF RECOMMENDATION: Approval** 

**Residential Land Use 2 Community** 

ANALYSIS: RZ 2018-17

**RZ 2018-17** is a rezoning request for a parcel located at 551 Abner Creek Rd. The request is to rezone the property from R-S, Residential Suburban to R-12, Single Family Residential for the future development of Phase II of the subdivision to its south (The Courtyards at Greer). The property to the south was rezoned in July 2018 and is currently going through the preliminary plating process.

STAFF RECOMMENDATION: Approval

**ACTION**:

**OPEN SPACE NOTE: TOTAL PROPERTY AREA:** ±31.43 AC TOTAL R.O.W. DEDICATION: ±1.26 AC. ±30.17 AC **GROSS PROPERTY AREA:** 4.31 UNITS/AC **DENSITY:** TOTAL OPEN SPACE: ±8.436 AC **DEVELOPABLE:** ±8.040 AC ±0.396 AC **UNDEVELOPABLE:** 