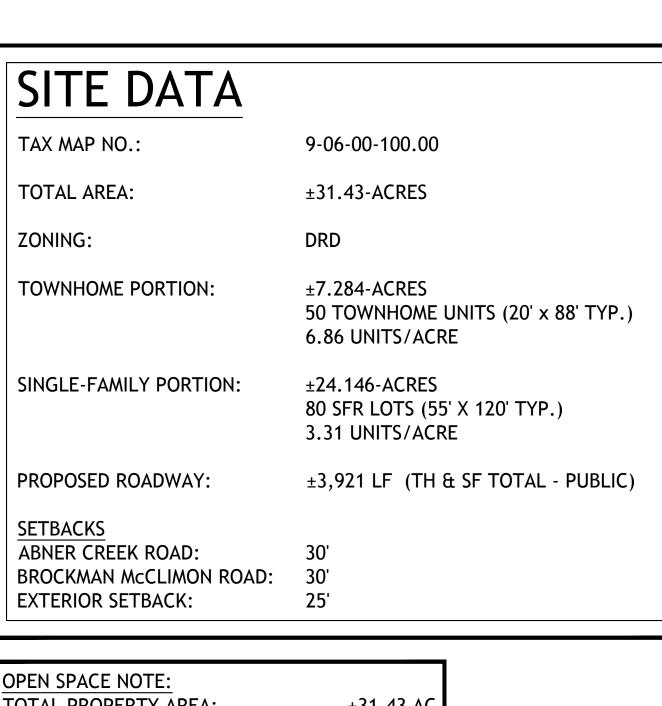

STAFF RECOMMENDATION: Approval

**ACTION**:

**OPEN SPACE NOTE: TOTAL PROPERTY AREA:** ±31.43 AC TOTAL R.O.W. DEDICATION: ±1.26 AC. ±30.17 AC **GROSS PROPERTY AREA:** 4.31 UNITS/AC **DENSITY:** TOTAL OPEN SPACE: ±8.436 AC **DEVELOPABLE:** ±8.040 AC ±0.396 AC **UNDEVELOPABLE:** 

**DIMENSION NOTE:** ALL DIMENSIONS SHOWN ON ROADWAY ARE MEASURED FROM E.O.P. TO E.O.P. UNLESS OTHERWISE SPECIFIED.

TOWNHOME NOTE: ALL TOWNHOME UNITS WILL RANGE FROM 2-4 BEDROOMS PER UNIT

STREET LIGHTING: