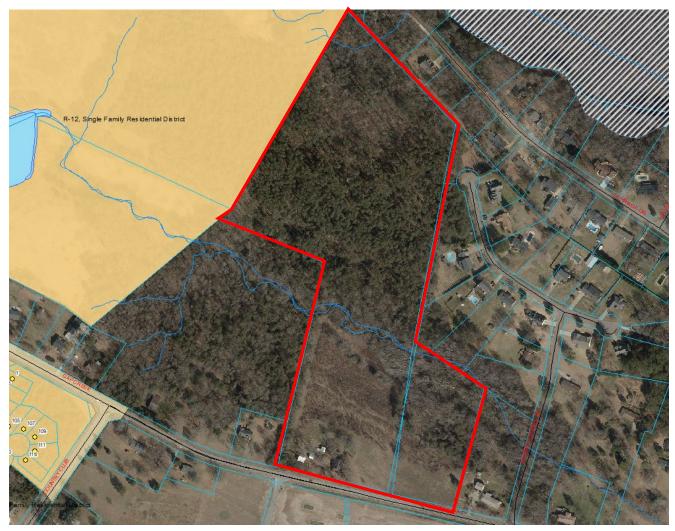

#### **ZONING REPORT** STAFF REPORT TO THE GREER PLANNING COMMISSION MONDAY, November 19, 2018

| DOCKET:                 | AN 2018-13                                        |
|-------------------------|---------------------------------------------------|
| APPLICANT:              | Bluewater Civil Design, Inc.                      |
| PROPERTY LOCATION:      | 2308 E. Gap Creek Road                            |
| TAX MAP NUMBER:         | 053601010500 and 9-02-00-001.00                   |
| <b>EXISTING ZONING:</b> | Unzoned (Greenville and Spartanburg Counties)     |
| REQUEST:                | Annex and Zone to R-10, Single-Family Residential |
| SIZE:                   | 29.25 acres                                       |
| COMPREHENSIVE PLAN:     | Adjacent to Residential Land Use 3 Community      |
| ANALYSIS:               | AN 2018-13                                        |

Surrounding land uses and zoning include:

Unzoned (Spartanburg and Greenville Counties) North: Unzoned (Spartanburg and Greenville Counties) East: South: Unzoned (Spartanburg and Greenville Counties) R-12, Single-Family Residential (City of Greer) West:

The future land use map in the City's Comprehensive Plan defines the area adjacent to this parcel as a Residential Land Use 3 Community, with density appropriate at 4.6 units an acre and greater. As such, looking at the request for R-10, Single-Family Residential, is appropriate at this location as the density proposed is 4.36 units per acre. Therefore, this is a compatible land use with the Comprehensive Plan. In accordance with the guidelines set forth in this plan and after a detailed study of the area, Staff can support the proposed zoning request.