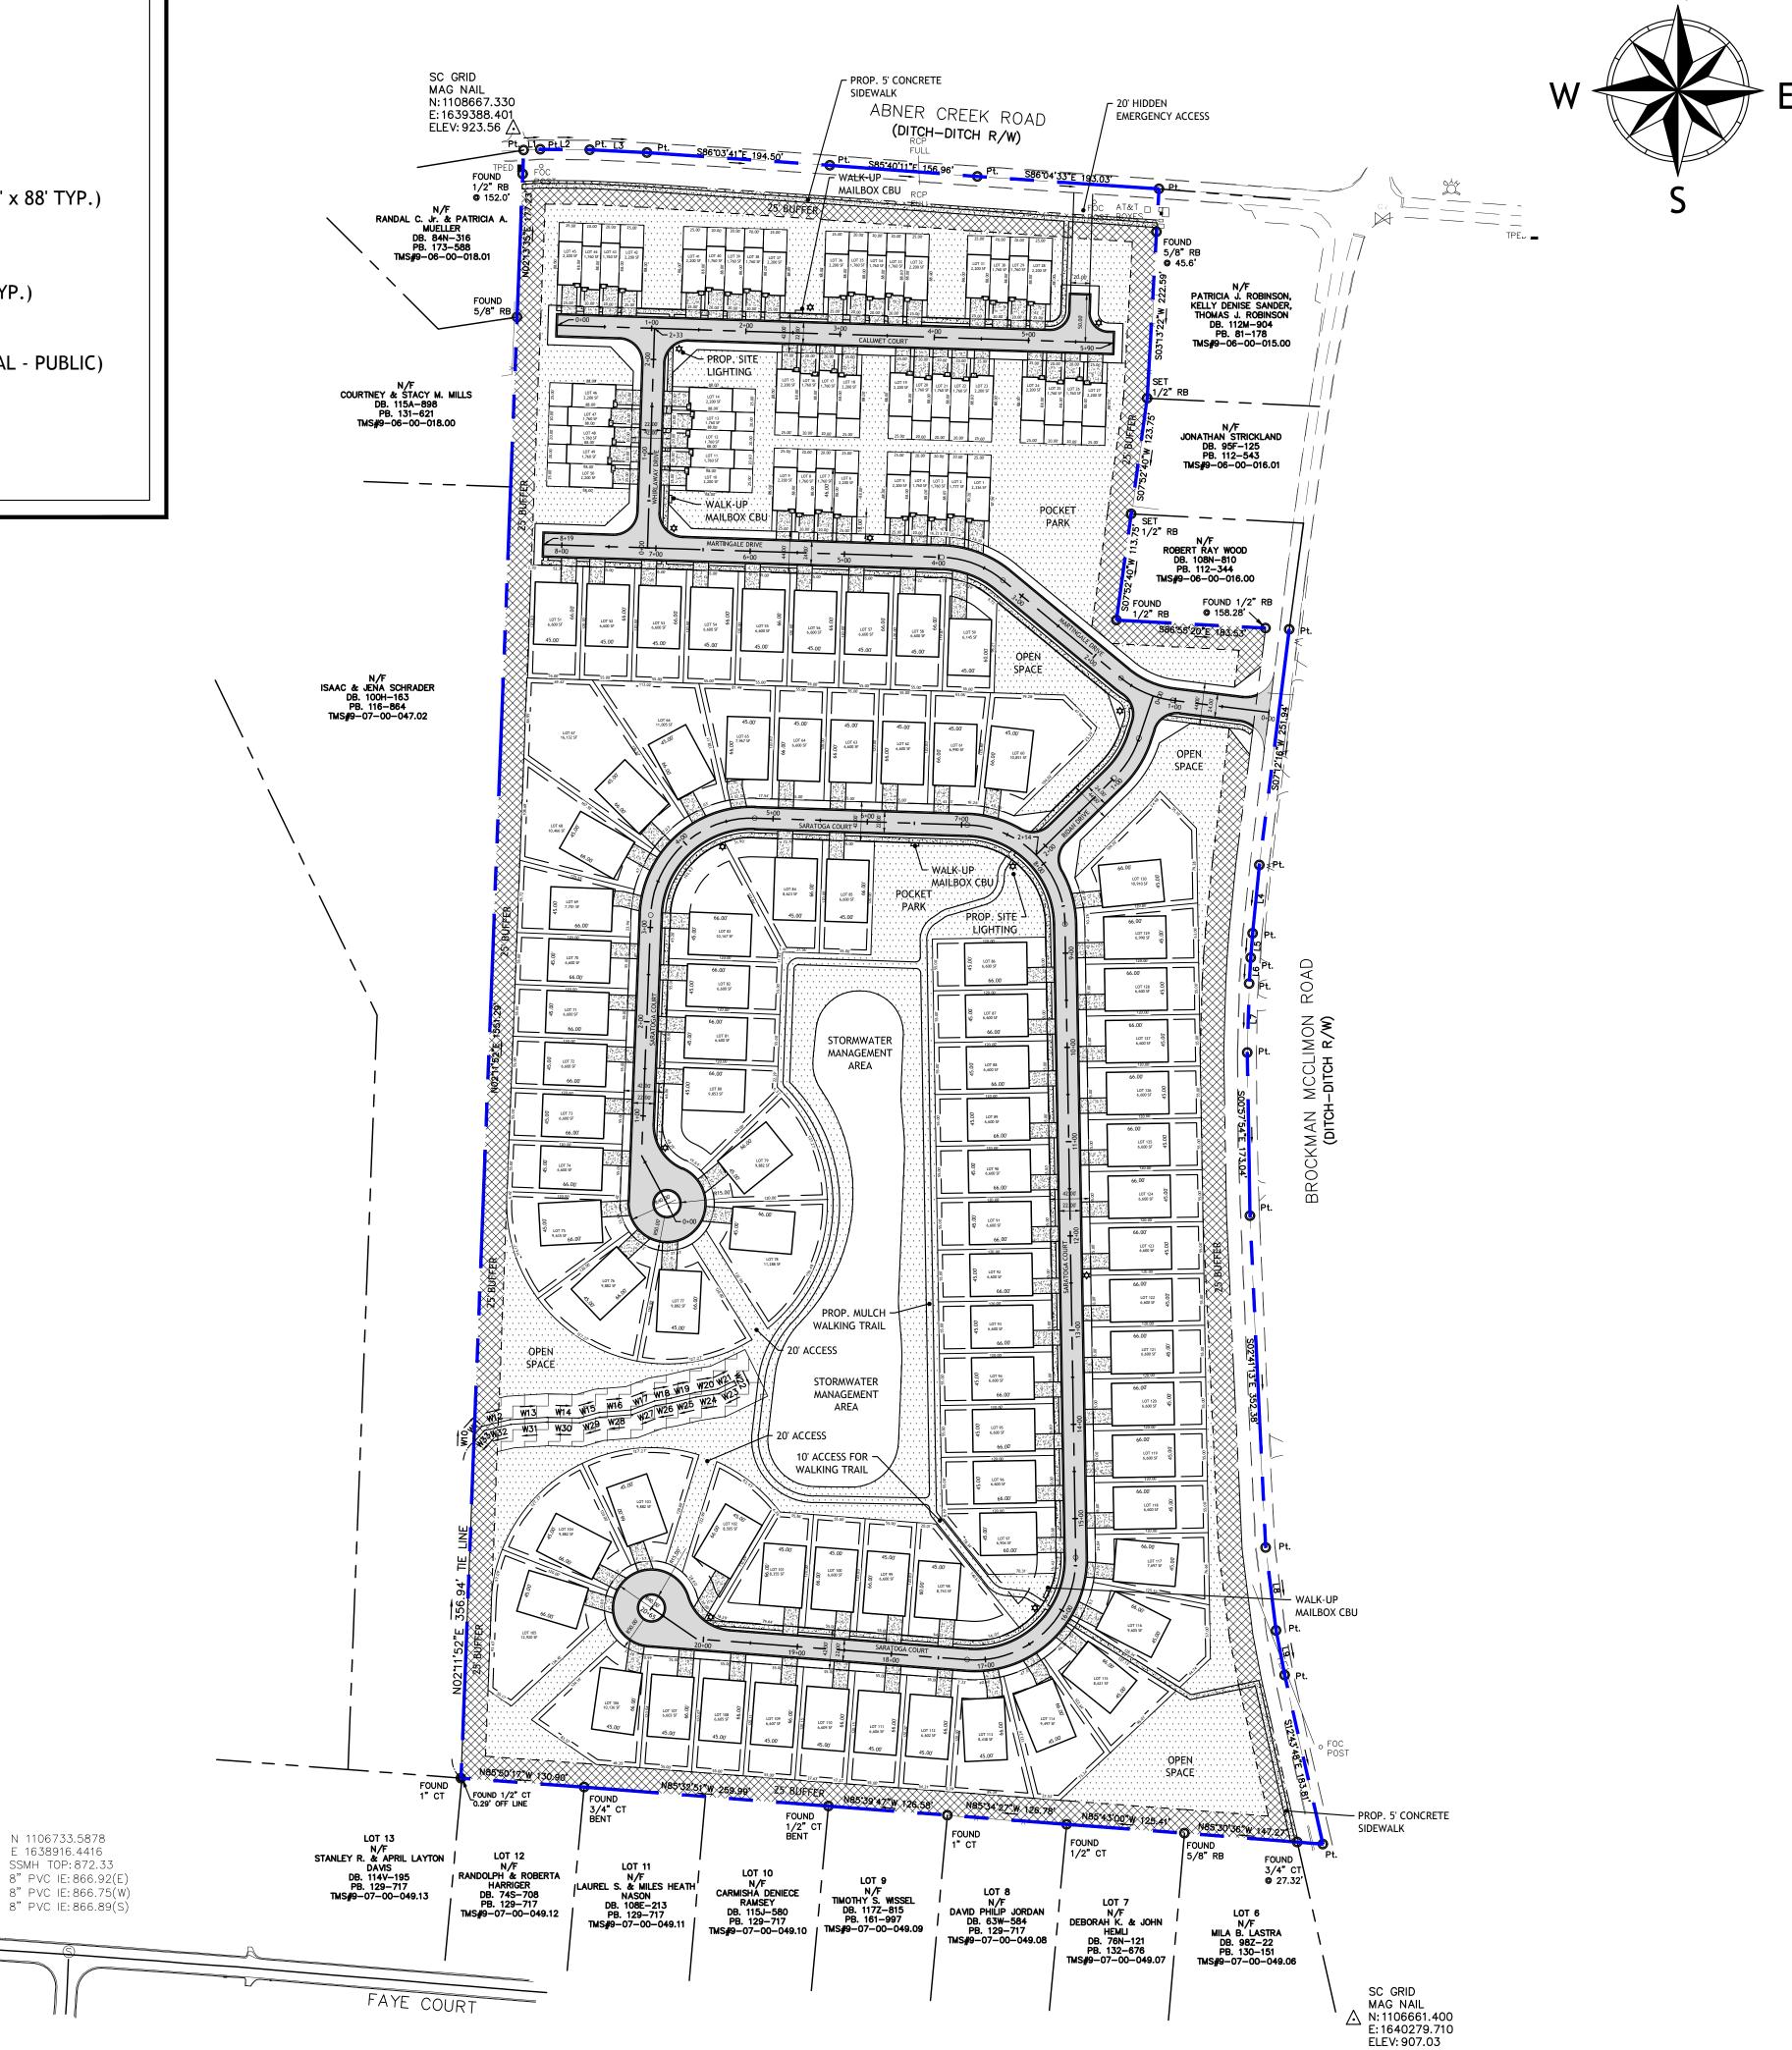

STAFF RECOMMENDATION: Approval

**ACTION**:

**OPEN SPACE NOTE: TOTAL PROPERTY AREA:** ±31.43 AC TOTAL R.O.W. DEDICATION: ±1.26 AC. ±30.17 AC **GROSS PROPERTY AREA:** 4.31 UNITS/AC **DENSITY:** TOTAL OPEN SPACE: ±8.436 AC **DEVELOPABLE:** ±8.040 AC ±0.396 AC **UNDEVELOPABLE:** 

**DIMENSION NOTE:** ALL DIMENSIONS SHOWN ON ROADWAY ARE MEASURED FROM E.O.P. TO E.O.P. UNLESS OTHERWISE SPECIFIED.

TOWNHOME NOTE: ALL TOWNHOME UNITS WILL RANGE FROM 2-4 BEDROOMS PER UNIT

STREET LIGHTING:

STREET LIGHTS ARE TO BE SUPPLIED BY GREER CPW. NUMBER OF STREET LIGHTS AND LOCATION TO BE DESIGNED BY A GREER CPW ENGINEER AND PROVIDED DURING CONSTRUCTION. STREET LIGHTS ARE TO BE THE "TRADITIONAL" STYLE LAMP WITH POLE STYLE "A". SEE THE EXAMPLE ABOVE.

N 1106733.5878 E 1638916.4416

SSMH TOP: 872.33

8" PVC IE: 866.92(E)

8" PVC IE: 866.75(W)

COMPANY: | DEEP RIVER SOUTH DEVELOPMENT, LLC ADDRESS: 230 E. BROAD STREET - UNIT A GREENVILLE, SC 29601 PHONE: 216-543-1676 CONTACT: SCOTT GILLESPIE EMAIL: | SCOTT@DEEPRIVERSOUTH.COM

CIVIL ENGINEER COMPANY: | BLUEWATER CIVIL DESIGN, LLC ADDRESS: 718 LOWNDES HILL ROAD GREENVILLE, SC 29607 PHONE: 864-735-5068 CONTACT: | PAUL HARRISON, P.E. EMAIL: | PAUL@BLUEWATERCIVIL.COM

<u>SURVEYOR</u> COMPANY: | 3D LAND SURVEYING, INC. ADDRESS: 10 CENTURY DRIVE GREENVILLE, SC 29607 PHONE: 864-272-0274 CONTACT: JUSTIN RUPERT, P.L.S. EMAIL: | JUSTIN@3DLS.NET