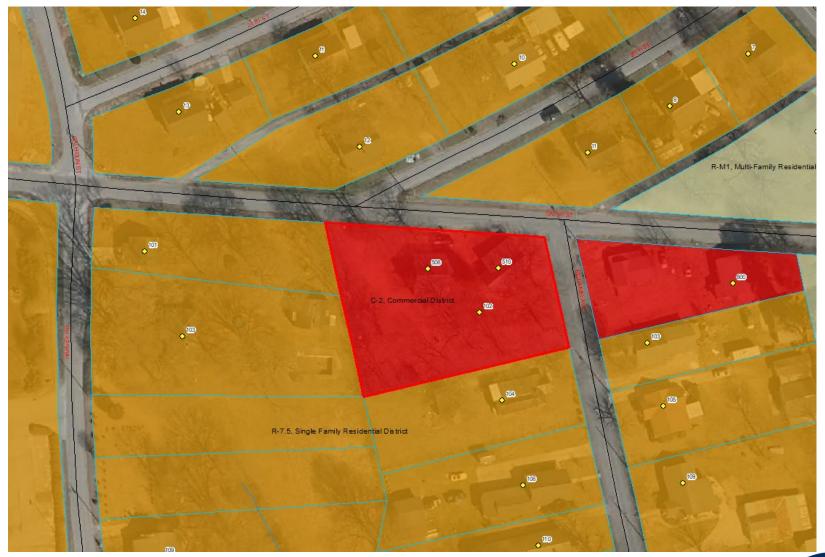

Greer City of Greer, SC

**RZ 2018-15** is a re zoning request for a parcel located 102 McDaniel Ave. The request is to rezone the property from C-2, Commercial to R-7.5, Single Family Residential to subdivide the property into three parcels for future development.

Surrounding zoning and land uses include:

North: R-7.5, Single Family Residential

East: R-7.5, Single Family Residential

South: R-7.5, Single Family Residential

West: R-7.5, Single Family Residential

The future land use map in the City's Comprehensive Plan defines this area as a Residential Land Use 3 Community. This Community category is the location of higher density residential development, primarily multifamily developments, currently existing, and potential locations as well. The density range for these areas is 4.6 + units per acre. In accordance with the guidelines set forth in this plan and after a detailed study of the area, Staff can support the proposed zoning request.