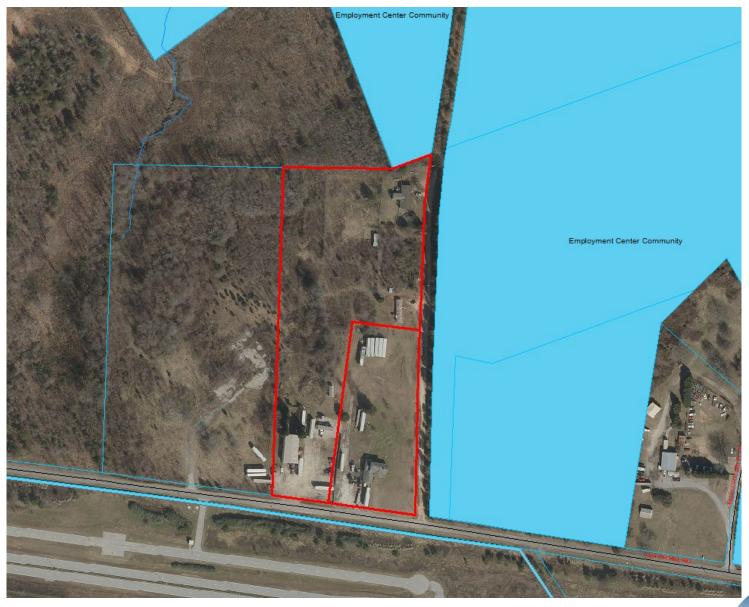

REQUEST: Annex and zone to I-1, Industrial

Greer City of Greer, SC

**AN 2018-17** is an annexation and zoning request for property located 871 and 875 Victor Hill Road. The request is to zone the property, which is currently located in Spartanburg County, to I-1, Industrial, for an additional phase for Plastic Omnium.

Surrounding land uses and zoning include:

North: I-1, Industrial (City of Greer)

East: I-1, Industrial (City of Greer)

South: Unzoned (Spartanburg County)

West: Unzoned (Spartanburg County)

The future land use map in the City's Comprehensive Plan defines the area adjacent to this parcel as an Employment Center Community with industrial uses allowed therein. As such, this zoning request is an appropriate request at this time for this location. Staff recommends approval.

The request is to zone the property, which is currently located in Spartanburg County, to I-1, Industrial, for an additional phase for Plastic Omnium.

Surrounding land uses and zoning include:

North: I-1, Industrial (City of Greer)
East: I-1, Industrial (City of Greer)
South: Unzoned (Spartanburg County)
West: Unzoned (Spartanburg County)

The future land use map in the City's Comprehensive Plan defines the area adjacent to this parcel as an Employment Center Community with industrial uses allowed therein. As such, this zoning request is an appropriate request at this time for this location. Staff recommends approval.