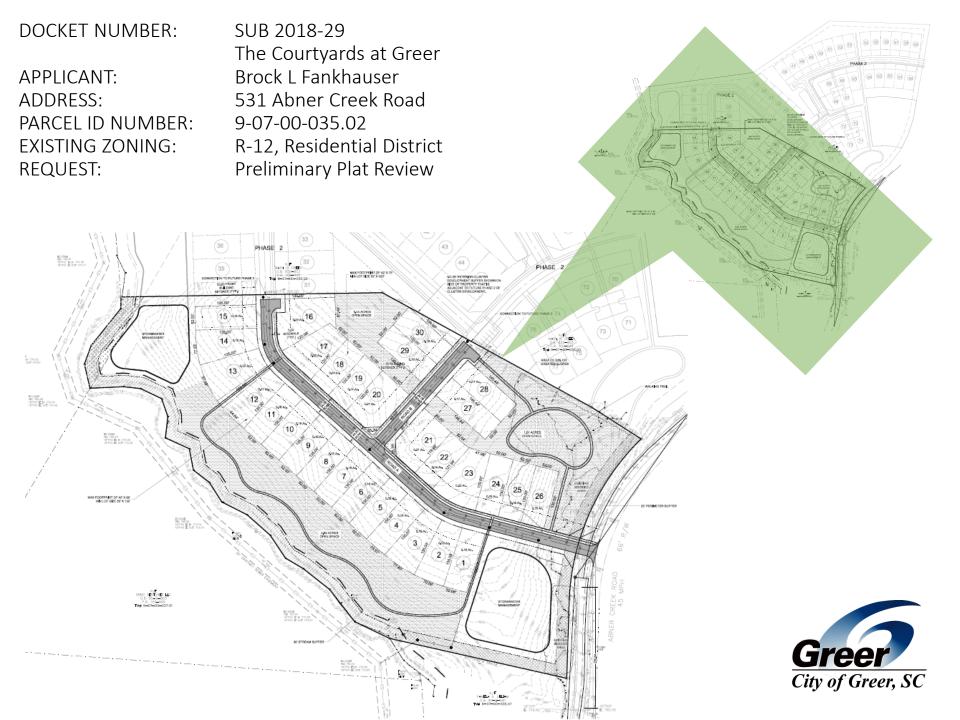

REQUEST: R-12, Residential District

Greer, SC

**RZ 2018-17** is a rezoning request for a parcel located at 551 Abner Creek Rd. The request is to rezone the property from R-S, Residential Suburban to R-12, Single Family Residential for the future development of Phase II of the subdivision to its south (The Courtyards at Greer). The property to the south was rezoned in July 2018 and is currently going through the preliminary plat process.

**Residential Land Use 2 Community** 

ANALYSIS: RZ 2018-17

**RZ 2018-17** is a rezoning request for a parcel located at 551 Abner Creek Rd. The request is to rezone the property from R-S, Residential Suburban to R-12, Single Family Residential for the future development of Phase II of the subdivision to its south (The Courtyards at Greer). The property to the south was rezoned in July 2018 and is currently going through the preliminary plating process.