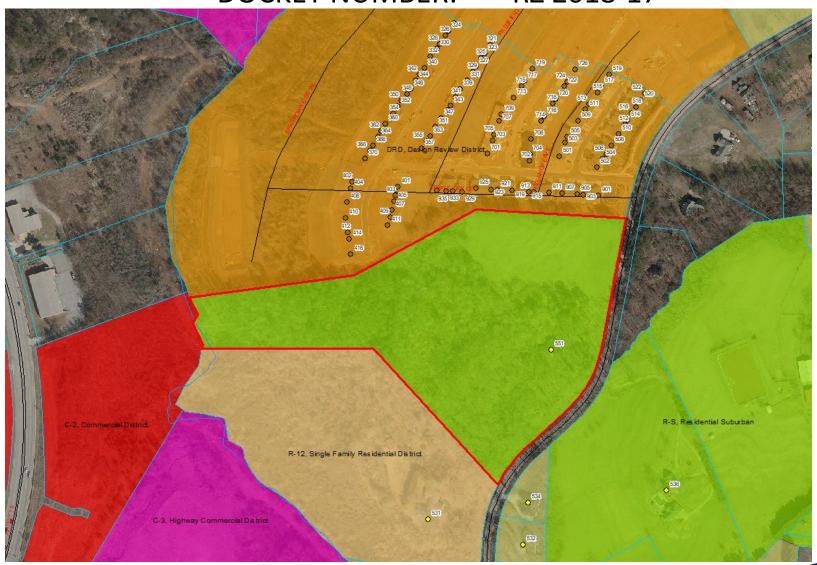

REQUEST: R-12, Residential District

Greer, SC

**RZ 2018-17** is a rezoning request for a parcel located at 551 Abner Creek Rd. The request is to rezone the property from R-S, Residential Suburban to R-12, Single Family Residential for the future development of Phase II of the subdivision to its south (The Courtyards at Greer). The property to the south was rezoned in July 2018 and is currently going through the preliminary plat process.

The future land use map in the City's Comprehensive Plan defines this area as an Employment Center Community across from a Residential Land Use 2 Community. These centers can vary in size, but are centrally located within a community and is designed to serve multiple surrounding neighborhoods on a daily or weekly basis. Community centers can contain grocery stores, restaurants, personal and professional services, etc. These land uses are normally equivalent to the medium and higher density residential zoning districts, as well as the C-2, and O-D zoning districts. The land use balance is about 40% residential and 60% nonresidential. Residential Land use 2 communities have a density range of 2.6 to 4.5 units per acre. There may also be some of the lower density developments who were one time considered the more rural parts of the community, included in this category. The community center is about a maximum 30 minute walk for its service area population. In accordance with the guidelines set forth in this plan and after a detailed study of the area, Staff can support the proposed zoning request.