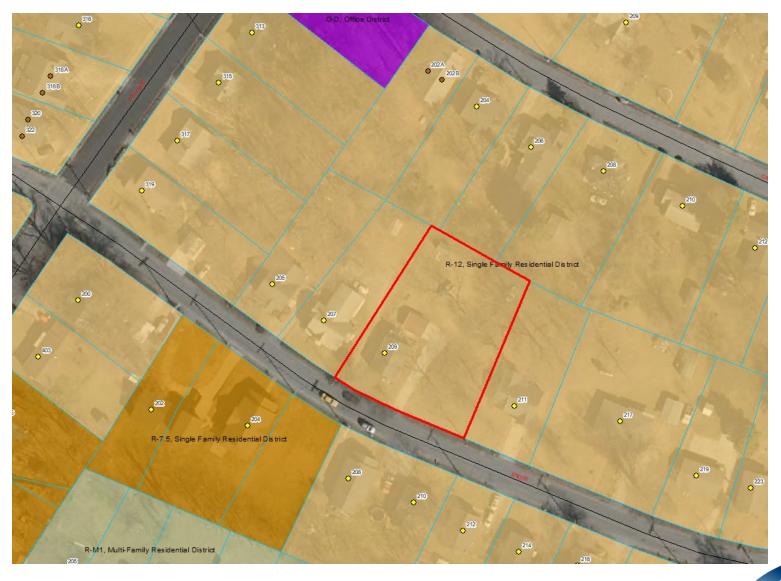

REQUEST: Rezone to R-7.5, Residential District

Greer City of Greer, SC

**RZ 2018-16** is a rezoning request for a parcel located at 209 Snow Street. The request is to rezone the property from R-12, Single Family Residential to R-7.5, Single Family Residential to subdivide the property into two parcels for future development.

Surrounding zoning and land uses include:

North: R-12, Single Family Residential East: R-12, Single Family Residential

South: R-7.5, Single Family Residential and R-12, Single Family Residential

West: R-12, Single Family Residential

#### ZONING REPORT STAFF REPORT TO THE GREER PLANNING COMMISSION MONDAY, NOVEMBER 19, 2018

RZ 2018-16

| APPLICANT:          | Jeannie and Douglas Fowler "Happy Homestead"                                                                       |  |  |  |
|---------------------|--------------------------------------------------------------------------------------------------------------------|--|--|--|
| PROPERTY LOCATION:  | 209 Snow Street                                                                                                    |  |  |  |
| TAX MAP NUMBER:     | G001001000900                                                                                                      |  |  |  |
| EXISTING ZONING:    | R-12, Single Family Residential                                                                                    |  |  |  |
| REQUEST:            | R-7.5, Single Family Residential                                                                                   |  |  |  |
| SIZE:               | <b>0</b> .47 acres                                                                                                 |  |  |  |
| COMPREHENSIVE PLAN: | Residential Land Use 2 Community                                                                                   |  |  |  |
| ANALYSIS:           | RZ 2018-16                                                                                                         |  |  |  |
|                     | ocated at 209 Snow Street. The request is to rezone the 1 to R-7.5, Single Family Residential to subdivide the nt. |  |  |  |