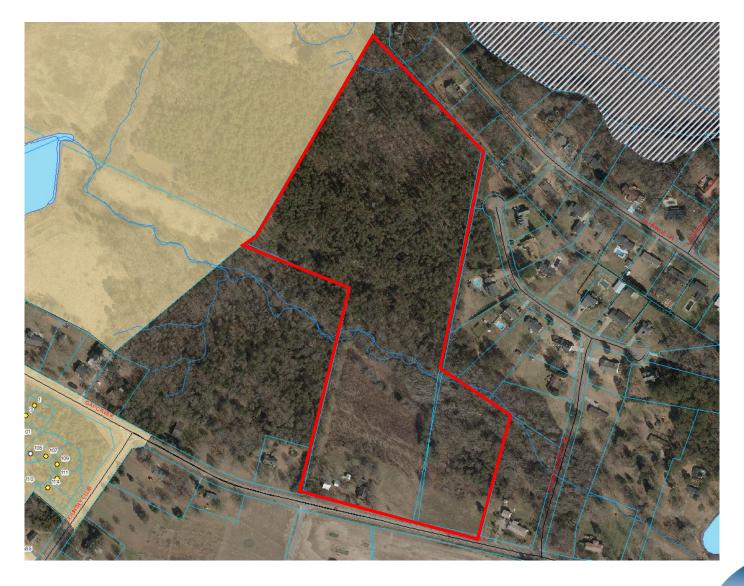

Unzoned (Spartanburg County)

REQUEST: Annex and zone to

R-10, Residential District

Greer City of Greer, SC

**AN 2018-13** is an annexation and zoning request for property located 2308 E. Gap Creek Road. The request is to zone the property, which is currently located in both Greenville and Spartanburg Counties to R-10, Single-Family Residential for future development.

Surrounding land uses and zoning include:

North: Unzoned (Spartanburg and Greenville Counties)

East: Unzoned (Spartanburg and Greenville Counties)

South: Unzoned (Spartanburg and Greenville Counties)

West: R-12, Single-Family Residential (City of Greer)

The future land use map in the City's Comprehensive Plan defines the area adjacent to this parcel as a Residential Land Use 3 Community, with density appropriate at 4.6 units an acre and greater. As such, looking at the request for R-10, Single-Family Residential, is appropriate at this location as the density proposed is 4.36 units per acre. Therefore, this is a compatible land use with the Comprehensive Plan. In accordance with the guidelines set forth in this plan and after a detailed study of the area, Staff can support the proposed zoning request.

AN 2018-13 is an annexation and zoning request for property located 2308 E. Gap Creek Road. The request is to zone the property, which is currently located in both Greenville and Spartanburg Counties to R-10, Single-Family Residential for future development.

Surrounding land uses and zoning include:

Unzoned (Spartanburg and Greenville Counties) North: Unzoned (Spartanburg and Greenville Counties) East: South: Unzoned (Spartanburg and Greenville Counties) R-12, Single-Family Residential (City of Greer) West: