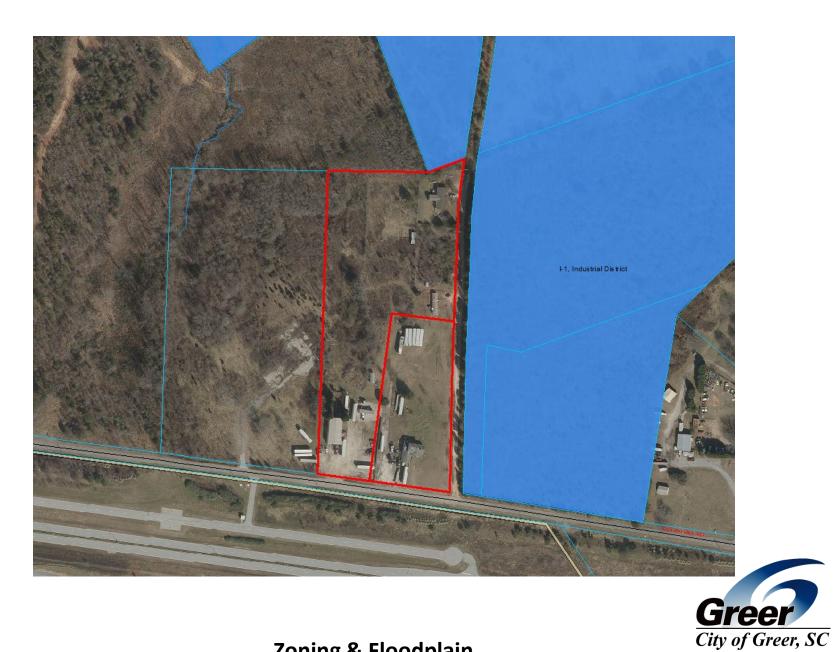

#### ZONING REPORT STAFF REPORT TO THE GREER PLANNING COMMISSION MONDAY, November 19, 2018

| DOCKET:                                      | AN 2018-17                                           |
|----------------------------------------------|------------------------------------------------------|
| APPLICANT:                                   | Plastic Omnium Exterior, LLC                         |
| PROPERTY LOCATION:                           | 871 and 875 Victor Hill Road                         |
| TAX MAP NUMBER:                              | 5-24-00-043.10 and 5-24-00-043.02                    |
| EXISTING ZONING:                             | Unzoned (Spartanburg County                          |
| REQUEST:                                     | Annex and Zone to I-1, Industrial                    |
| SIZE:                                        | 10.00 acres                                          |
| COMPREHENSIVE PLAN:                          | Adjacent to Employment Center Community              |
| ANALYSIS:                                    | AN 2018-17                                           |
| AN 2018-17 is an annexation and zoning reque | est for property located 871 and 875 Victor Hill Roa |

The request is to zone the property, which is currently located in Spartanburg County, to I-1, Industrial, for an additional phase for Plastic Omnium.

Surrounding land uses and zoning include:

North: I-1, Industrial (City of Greer)
East: I-1, Industrial (City of Greer)
South: Unzoned (Spartanburg County)
West: Unzoned (Spartanburg County)

The future land use map in the City's Comprehensive Plan defines the area adjacent to this parcel as an Employment Center Community with industrial uses allowed therein. As such, this zoning request is an appropriate request at this time for this location. Staff recommends approval.