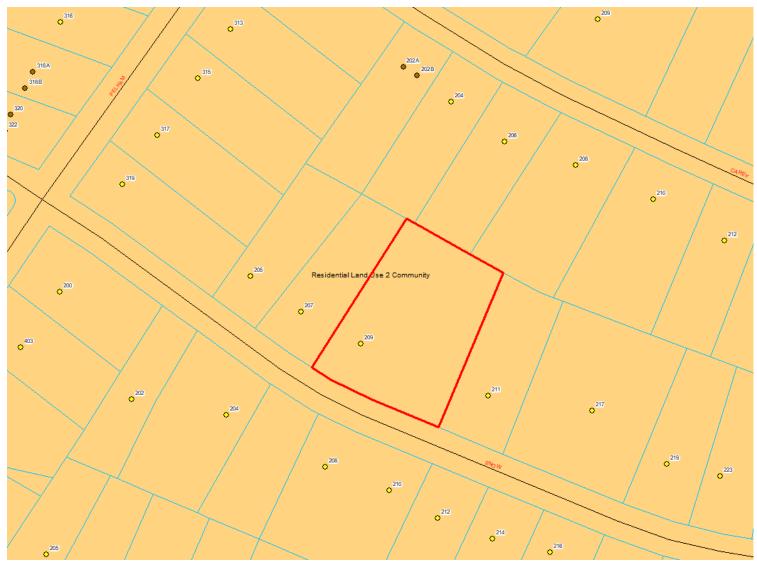

The future land use map in the City's Comprehensive Plan defines this area as a Residential Land Use 2 Community. This Community category is generally where most residential subdivisions located across the city may be found. A large majority of the Community residential areas will have this category designation. The density range of these areas is between 2.6 to 4.5 units per acre. There may also be some of the lower density developments who were at one time considered the more rural parts of the community, included in this category. In accordance with the guidelines set forth in this plan and after a detailed study of the area, Staff can support the proposed zoning request.