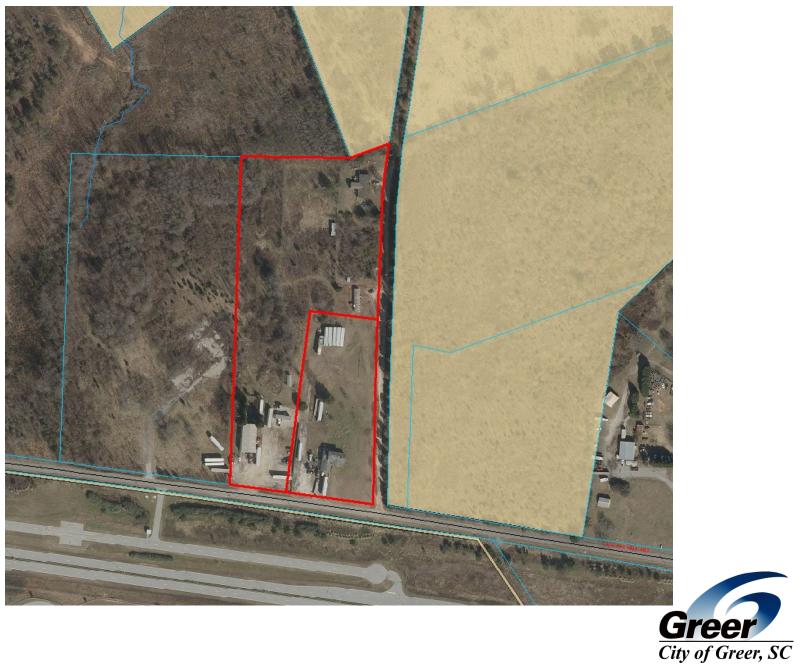

REQUEST: Annex and zone to I-1, Industrial

Greer City of Greer, SC

**AN 2018-17** is an annexation and zoning request for property located 871 and 875 Victor Hill Road. The request is to zone the property, which is currently located in Spartanburg County, to I-1, Industrial, for an additional phase for Plastic Omnium.

Surrounding land uses and zoning include:

North: I-1, Industrial (City of Greer)

East: I-1, Industrial (City of Greer)

South: Unzoned (Spartanburg County)

West: Unzoned (Spartanburg County)

The future land use map in the City's Comprehensive Plan defines the area adjacent to this parcel as an Employment Center Community with industrial uses allowed therein. As such, this zoning request is an appropriate request at this time for this location. Staff recommends approval.

The request is to zone the property, which is currently located in Spartanburg County, to I-1, Industrial, for an additional phase for Plastic Omnium.

Surrounding land uses and zoning include:

North: I-1, Industrial (City of Greer)
East: I-1, Industrial (City of Greer)
South: Unzoned (Spartanburg County)
West: Unzoned (Spartanburg County)

The future land use map in the City's Comprehensive Plan defines the area adjacent to this parcel as an Employment Center Community with industrial uses allowed therein. As such, this zoning request is an appropriate request at this time for this location. Staff recommends approval.