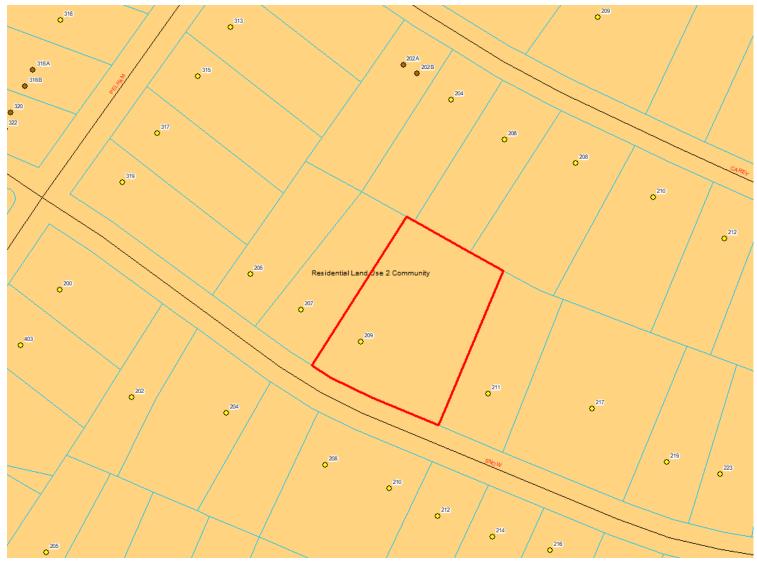

The future land use map in the City's Comprehensive Plan defines this area as a Residential Land Use 2 Community. This Community category is generally where most residential subdivisions located across the city may be found. A large majority of the Community residential areas will have this category designation. The density range of these areas is between 2.6 to 4.5 units per acre. There may also be some of the lower density developments who were at one time considered the more rural parts of the community, included in this category. In accordance with the guidelines set forth in this plan and after a detailed study of the area, Staff can support the proposed zoning request.