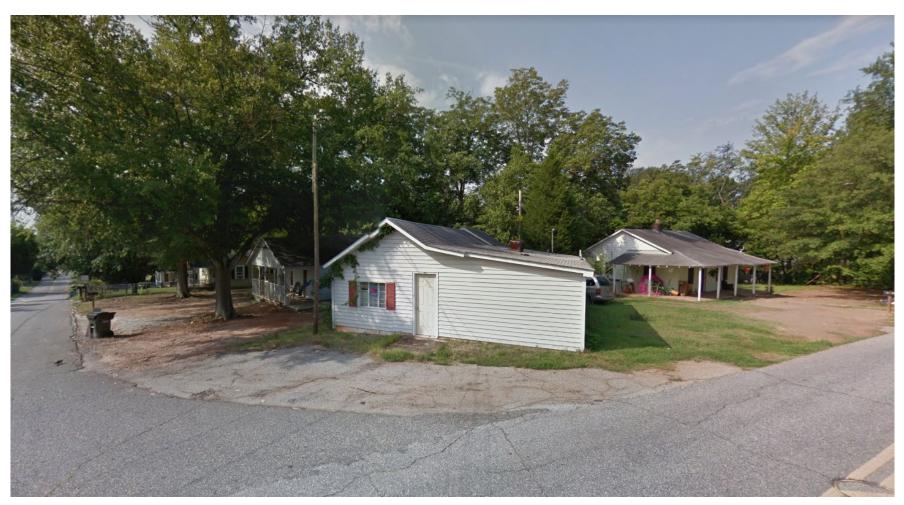

REQUEST: Rezone to R-7.5, Residential District

Greer City of Greer, SC

**RZ 2018-16** is a rezoning request for a parcel located at 209 Snow Street. The request is to rezone the property from R-12, Single Family Residential to R-7.5, Single Family Residential to subdivide the property into two parcels for future development.

#### ZONING REPORT STAFF REPORT TO THE GREER PLANNING COMMISSION MONDAY, NOVEMBER 19, 2018

RZ 2018-16

| APPLICANT:          | Jeannie and Douglas Fowler "Happy Homestead"                                                                       |  |  |  |
|---------------------|--------------------------------------------------------------------------------------------------------------------|--|--|--|
| PROPERTY LOCATION:  | 209 Snow Street                                                                                                    |  |  |  |
| TAX MAP NUMBER:     | G001001000900                                                                                                      |  |  |  |
| EXISTING ZONING:    | R-12, Single Family Residential                                                                                    |  |  |  |
| REQUEST:            | R-7.5, Single Family Residential                                                                                   |  |  |  |
| SIZE:               | <b>0</b> .47 acres                                                                                                 |  |  |  |
| COMPREHENSIVE PLAN: | Residential Land Use 2 Community                                                                                   |  |  |  |
| ANALYSIS:           | RZ 2018-16                                                                                                         |  |  |  |
|                     | ocated at 209 Snow Street. The request is to rezone the 1 to R-7.5, Single Family Residential to subdivide the nt. |  |  |  |