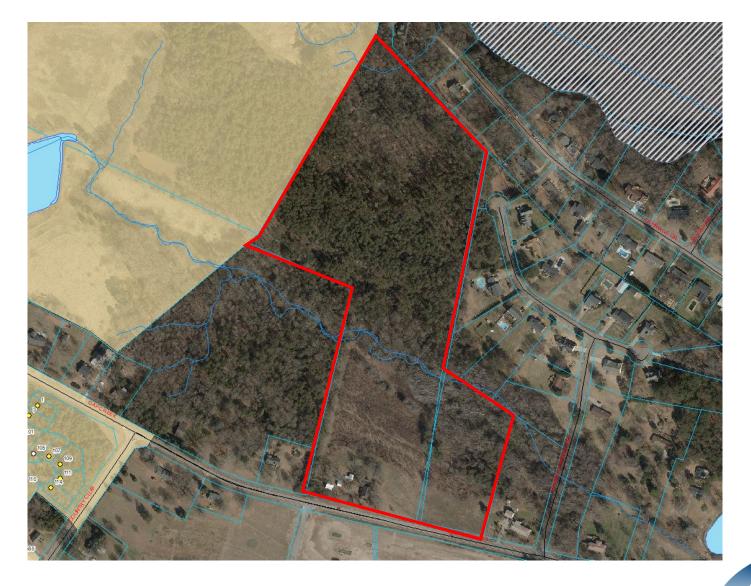

#### **ZONING REPORT** STAFF REPORT TO THE GREER PLANNING COMMISSION MONDAY, November 19, 2018

| DOCKET:                 | AN 2018-13                                        |
|-------------------------|---------------------------------------------------|
| APPLICANT:              | Bluewater Civil Design, Inc.                      |
| PROPERTY LOCATION:      | 2308 E. Gap Creek Road                            |
| TAX MAP NUMBER:         | 053601010500 and 9-02-00-001.00                   |
| <b>EXISTING ZONING:</b> | Unzoned (Greenville and Spartanburg Counties)     |
| REQUEST:                | Annex and Zone to R-10, Single-Family Residential |
| SIZE:                   | 29.25 acres                                       |
| COMPREHENSIVE PLAN:     | Adjacent to Residential Land Use 3 Community      |
| ANALYSIS:               | AN 2018-13                                        |

AN 2018-13 is an annexation and zoning request for property located 2308 E. Gap Creek Road. The request is to zone the property, which is currently located in both Greenville and Spartanburg Counties to R-10, Single-Family Residential for future development.

Surrounding land uses and zoning include:

Unzoned (Spartanburg and Greenville Counties) North: Unzoned (Spartanburg and Greenville Counties) East: South: Unzoned (Spartanburg and Greenville Counties) R-12, Single-Family Residential (City of Greer) West:

The future land use map in the City's Comprehensive Plan defines the area adjacent to this parcel as a Residential Land Use 3 Community, with density appropriate at 4.6 units an acre and greater. As such, looking at the request for R-10, Single-Family Residential, is appropriate at this location as the density proposed is 4.36 units per acre. Therefore, this is a compatible land use with the Comprehensive Plan. In accordance with the guidelines set forth in this plan and after a detailed study of the area, Staff can support the proposed zoning request.