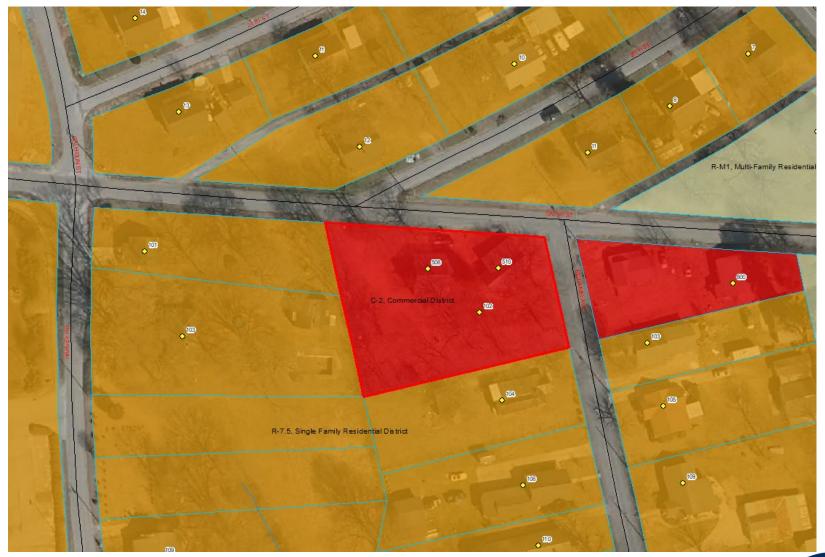

**STAFF RECOMMENDATION: Approval** 

APPLICANT: Michael Grasso / Mr. & Mrs. Johnson

ADDRESS: 102 McDaniel Ave

PARCEL ID NUMBER: 9-04-09-079.00

EXISTING ZONING: C-2, Commercial District

REQUEST: Rezone to R-7.5, Residential District

Greer City of Greer, SC

**RZ 2018-15** is a re zoning request for a parcel located 102 McDaniel Ave. The request is to rezone the property from C-2, Commercial to R-7.5, Single Family Residential to subdivide the property into three parcels for future development.

Surrounding zoning and land uses include:

North: R-7.5, Single Family Residential

East: R-7.5, Single Family Residential

South: R-7.5, Single Family Residential

West: R-7.5, Single Family Residential

The future land use map in the City's Comprehensive Plan defines this area as a Residential Land Use 3 Community. This Community category is the location of higher density residential development, primarily multifamily developments, currently existing, and potential locations as well. The density range for these areas is 4.6 + units per acre. In accordance with the guidelines set forth in this plan and after a detailed study of the area, Staff can support the proposed zoning request.