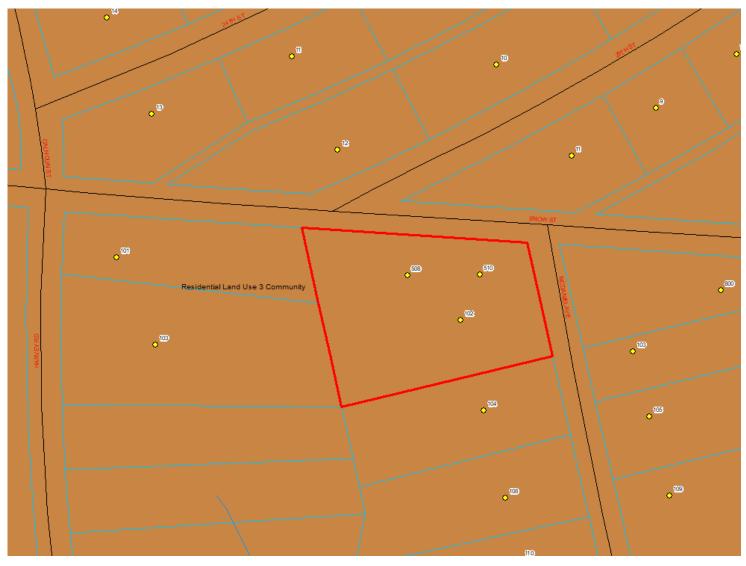

The future land use map in the City's Comprehensive Plan defines the area adjacent to this parcel as a Residential Land Use 3 Community, with density appropriate at 4.6 units an acre and greater. As such, looking at the request for R-10, Single-Family Residential, is appropriate at this location as the density proposed is 4.36 units per acre. Therefore, this is a compatible land use with the Comprehensive Plan. In accordance with the guidelines set forth in this plan and after a detailed study of the area, Staff can support the proposed zoning request.