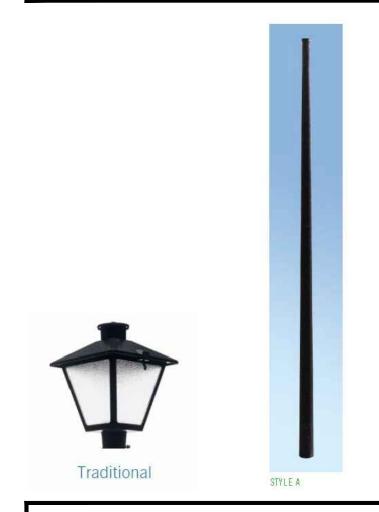

STREET LIGHTS ARE TO BE SUPPLIED BY GREER CPW. NUMBER OF STREET LIGHTS AND LOCATION TO BE DESIGNED BY A GREER CPW ENGINEER AND PROVIDED DURING CONSTRUCTION. STREET LIGHTS ARE TO BE THE "TRADITIONAL" STYLE LAMP WITH POLE STYLE "A". SEE THE EXAMPLE ABOVE.