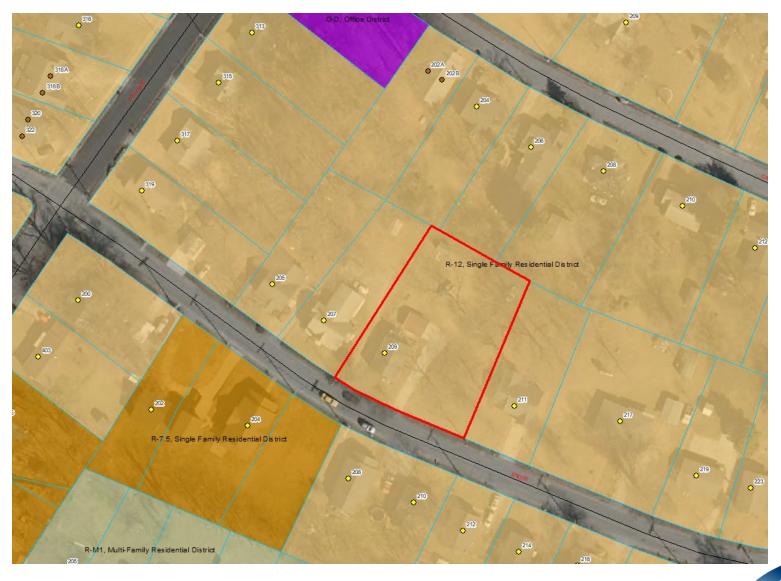

REQUEST: Rezone to R-7.5, Residential District

Greer City of Greer, SC

**RZ 2018-16** is a rezoning request for a parcel located at 209 Snow Street. The request is to rezone the property from R-12, Single Family Residential to R-7.5, Single Family Residential to subdivide the property into two parcels for future development.

Surrounding zoning and land uses include:

North: R-12, Single Family Residential East: R-12, Single Family Residential

South: R-7.5, Single Family Residential and R-12, Single Family Residential

West: R-12, Single Family Residential

The future land use map in the City's Comprehensive Plan defines this area as a Residential Land Use 2 Community. This Community category is generally where most residential subdivisions located across the city may be found. A large majority of the Community residential areas will have this category designation. The density range of these areas is between 2.6 to 4.5 units per acre. There may also be some of the lower density developments who were at one time considered the more rural parts of the community, included in this category. In accordance with the guidelines set forth in this plan and after a detailed study of the area, Staff can support the proposed zoning request.