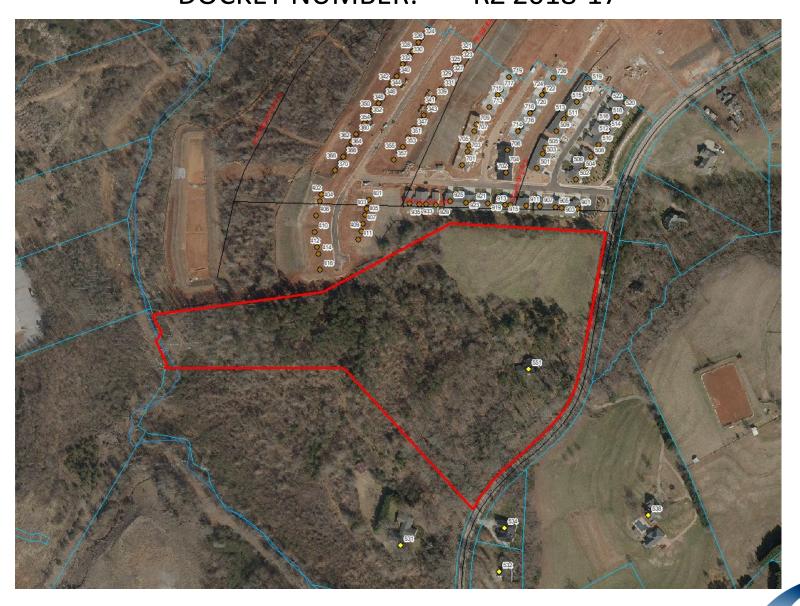

REQUEST: R-12, Residential District

Greer, SC

**RZ 2018-17** is a rezoning request for a parcel located at 551 Abner Creek Rd. The request is to rezone the property from R-S, Residential Suburban to R-12, Single Family Residential for the future development of Phase II of the subdivision to its south (The Courtyards at Greer). The property to the south was rezoned in July 2018 and is currently going through the preliminary plat process.

**TAX MAP NUMBER:** 9-07-00-035.01

**EXISTING ZONING:** R-S, Residential Suburban

**REQUEST:** R-12, Single Family Residential

**SIZE:** 18.00 acres

COMPREHENSIVE PLAN: Employment Center Community across from

**Residential Land Use 2 Community** 

ANALYSIS: RZ 2018-17

**RZ 2018-17** is a rezoning request for a parcel located at 551 Abner Creek Rd. The request is to rezone the property from R-S, Residential Suburban to R-12, Single Family Residential for the future development of Phase II of the subdivision to its south (The Courtyards at Greer). The property to the south was rezoned in July 2018 and is currently going through the preliminary plating process.

The future land use map in the City's Comprehensive Plan defines this area as an Employment Center Community across from a Residential Land Use 2 Community. These centers can vary in size, but are centrally located within a community and is designed to serve multiple surrounding neighborhoods on a daily or weekly basis. Community centers can contain grocery stores, restaurants, personal and professional services, etc. These land uses are normally equivalent to the medium and higher density residential zoning districts, as well as the C-2, and O-D zoning districts. The land use balance is about 40% residential and 60% nonresidential. Residential Land use 2 communities have a density range of 2.6 to 4.5 units per acre. There may also be some of the lower density developments who were one time considered the more rural parts of the community, included in this category. The community center is about a maximum 30 minute walk for its service area population. In accordance with the guidelines set forth in this plan and after a detailed study of the area, Staff can support the proposed zoning request.