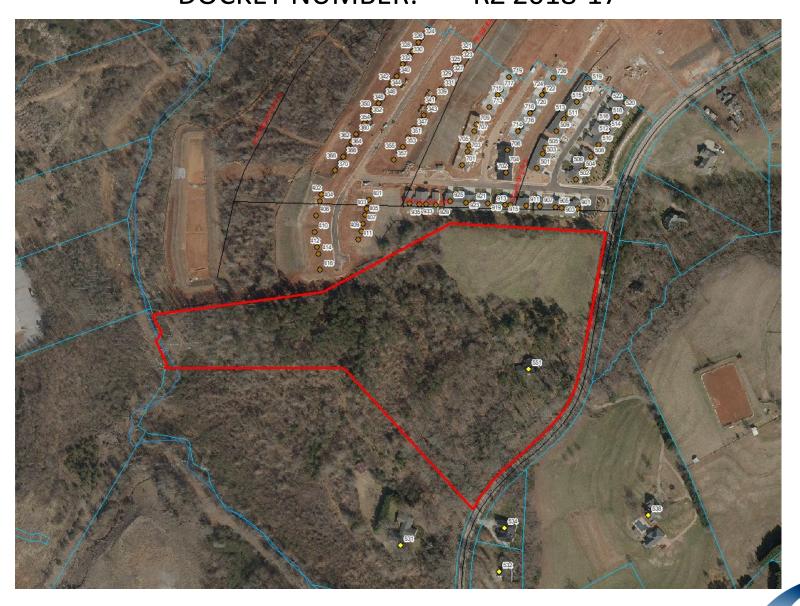

REQUEST: R-12, Residential District

Greer, SC

**RZ 2018-17** is a rezoning request for a parcel located at 551 Abner Creek Rd. The request is to rezone the property from R-S, Residential Suburban to R-12, Single Family Residential for the future development of Phase II of the subdivision to its south (The Courtyards at Greer). The property to the south was rezoned in July 2018 and is currently going through the preliminary plat process.

**Residential Land Use 2 Community** 

ANALYSIS: RZ 2018-17

**RZ 2018-17** is a rezoning request for a parcel located at 551 Abner Creek Rd. The request is to rezone the property from R-S, Residential Suburban to R-12, Single Family Residential for the future development of Phase II of the subdivision to its south (The Courtyards at Greer). The property to the south was rezoned in July 2018 and is currently going through the preliminary plating process.

The future land use map in the City's Comprehensive Plan defines this area as an Employment Center Community across from a Residential Land Use 2 Community. These centers can vary in size, but are centrally located within a community and is designed to serve multiple surrounding neighborhoods on a daily or weekly basis. Community centers can contain grocery stores, restaurants, personal and professional services, etc. These land uses are normally equivalent to the medium and higher density residential zoning districts, as well as the C-2, and O-D zoning districts. The land use balance is about 40% residential and 60% nonresidential. Residential Land use 2 communities have a density range of 2.6 to 4.5 units per acre. There may also be some of the lower density developments who were one time considered the more rural parts of the community, included in this category. The community center is about a maximum 30 minute walk for its service area population. In accordance with the guidelines set forth in this plan and after a detailed study of the area, Staff can support the proposed zoning request.