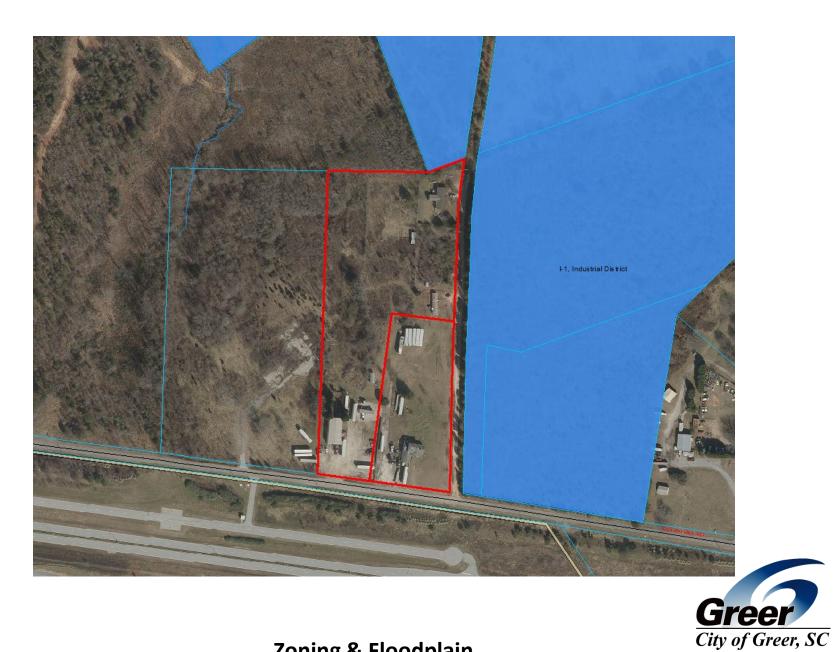

REQUEST: Annex and zone to I-1, Industrial

Greer City of Greer, SC

**AN 2018-17** is an annexation and zoning request for property located 871 and 875 Victor Hill Road. The request is to zone the property, which is currently located in Spartanburg County, to I-1, Industrial, for an additional phase for Plastic Omnium.

Surrounding land uses and zoning include:

North: I-1, Industrial (City of Greer)

East: I-1, Industrial (City of Greer)

South: Unzoned (Spartanburg County)

West: Unzoned (Spartanburg County)

The future land use map in the City's Comprehensive Plan defines the area adjacent to this parcel as an Employment Center Community with industrial uses allowed therein. As such, this zoning request is an appropriate request at this time for this location. Staff recommends approval.

The request is to zone the property, which is currently located in Spartanburg County, to I-1, Industrial, for an additional phase for Plastic Omnium.

Surrounding land uses and zoning include:

North: I-1, Industrial (City of Greer)
East: I-1, Industrial (City of Greer)
South: Unzoned (Spartanburg County)
West: Unzoned (Spartanburg County)

The future land use map in the City's Comprehensive Plan defines the area adjacent to this parcel as an Employment Center Community with industrial uses allowed therein. As such, this zoning request is an appropriate request at this time for this location. Staff recommends approval.