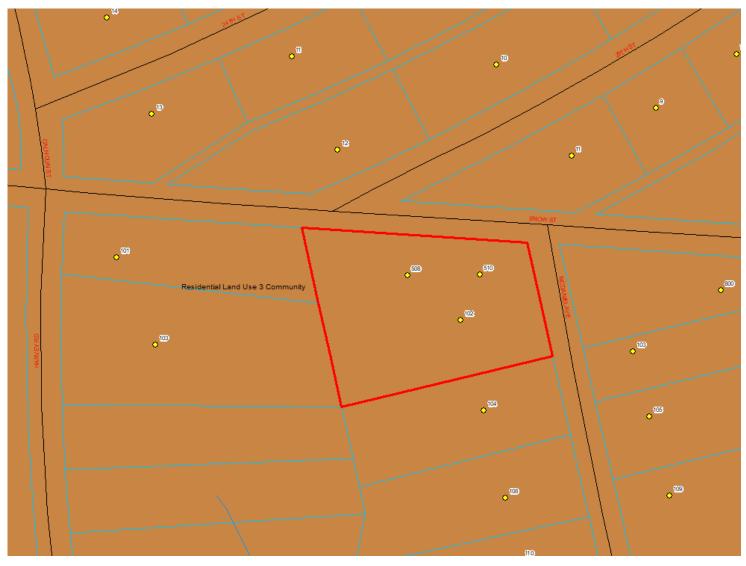

Surrounding zoning and land uses include:

North: R-7.5, Single Family Residential

East: R-7.5, Single Family Residential

South: R-7.5, Single Family Residential

West: R-7.5, Single Family Residential

The future land use map in the City's Comprehensive Plan defines this area as a Residential Land Use 3 Community. This Community category is the location of higher density residential development, primarily multifamily developments, currently existing, and potential locations as well. The density range for these areas is 4.6 + units per acre. In accordance with the guidelines set forth in this plan and after a detailed study of the area, Staff can support the proposed zoning request.