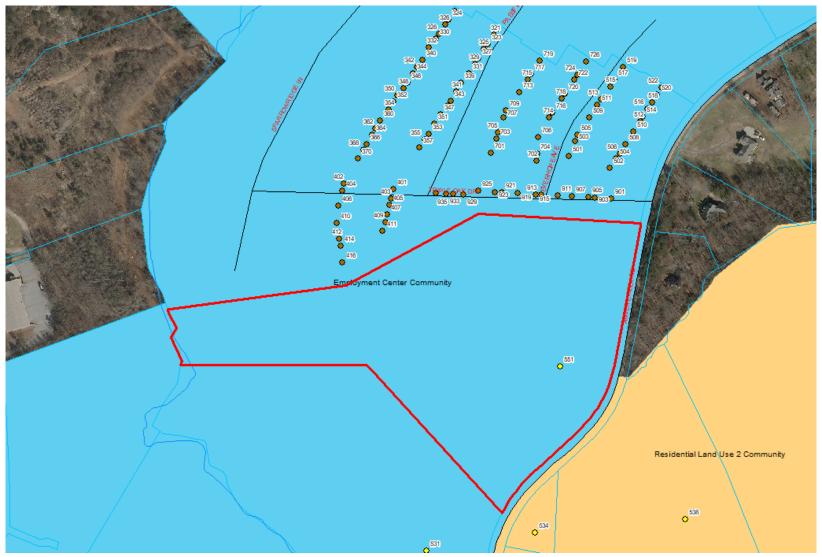

REQUEST: Annex and zone to I-1, Industrial

Greer City of Greer, SC

**AN 2018-17** is an annexation and zoning request for property located 871 and 875 Victor Hill Road. The request is to zone the property, which is currently located in Spartanburg County, to I-1, Industrial, for an additional phase for Plastic Omnium.

Surrounding land uses and zoning include:

North: I-1, Industrial (City of Greer)

East: I-1, Industrial (City of Greer)

South: Unzoned (Spartanburg County)

West: Unzoned (Spartanburg County)

The future land use map in the City's Comprehensive Plan defines the area adjacent to this parcel as an Employment Center Community with industrial uses allowed therein. As such, this zoning request is an appropriate request at this time for this location. Staff recommends approval.

The future land use map in the City's Comprehensive Plan defines the area adjacent to this parcel as an Employment Center Community with industrial uses allowed therein. As such, this zoning request is an appropriate request at this time for this location. Staff recommends approval.