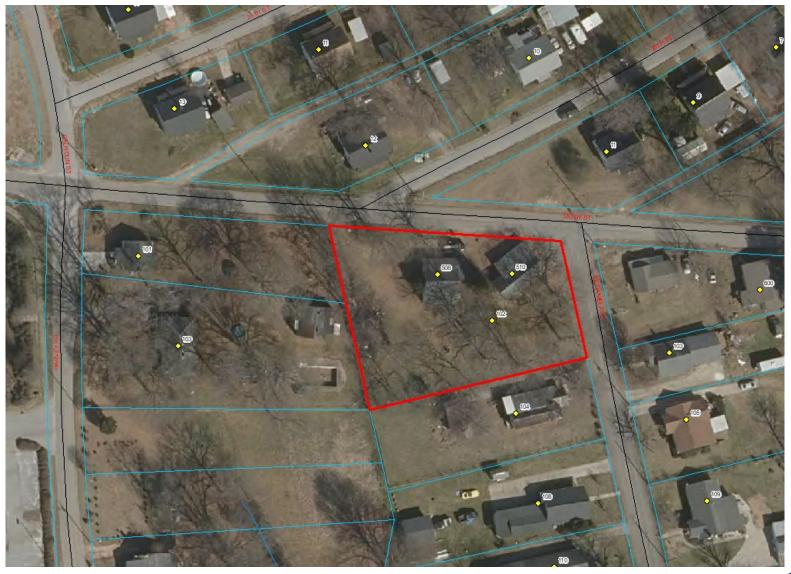

**STAFF RECOMMENDATION: Approval** 

APPLICANT: Michael Grasso / Mr. & Mrs. Johnson

ADDRESS: 102 McDaniel Ave

PARCEL ID NUMBER: 9-04-09-079.00

EXISTING ZONING: C-2, Commercial District

REQUEST: Rezone to R-7.5, Residential District

Greer City of Greer, SC

**RZ 2018-15** is a re zoning request for a parcel located 102 McDaniel Ave. The request is to rezone the property from C-2, Commercial to R-7.5, Single Family Residential to subdivide the property into three parcels for future development.

Surrounding zoning and land uses include:

North: R-7.5, Single Family Residential

East: R-7.5, Single Family Residential

South: R-7.5, Single Family Residential

West: R-7.5, Single Family Residential

The future land use map in the City's Comprehensive Plan defines this area as a Residential Land Use 3 Community. This Community category is the location of higher density residential development, primarily multifamily developments, currently existing, and potential locations as well. The density range for these areas is 4.6 + units per acre. In accordance with the guidelines set forth in this plan and after a detailed study of the area, Staff can support the proposed zoning request.

**Proposed Units Per Acre**: 3.7 Units

**STAFF RECOMMENDATION: Approval** 

APPLICANT: Jennifer & Douglas Fowler

ADDRESS: 209 Snow Street

PARCEL ID NUMBER: G001001000900

EXISTING ZONING: R-12, Residential District