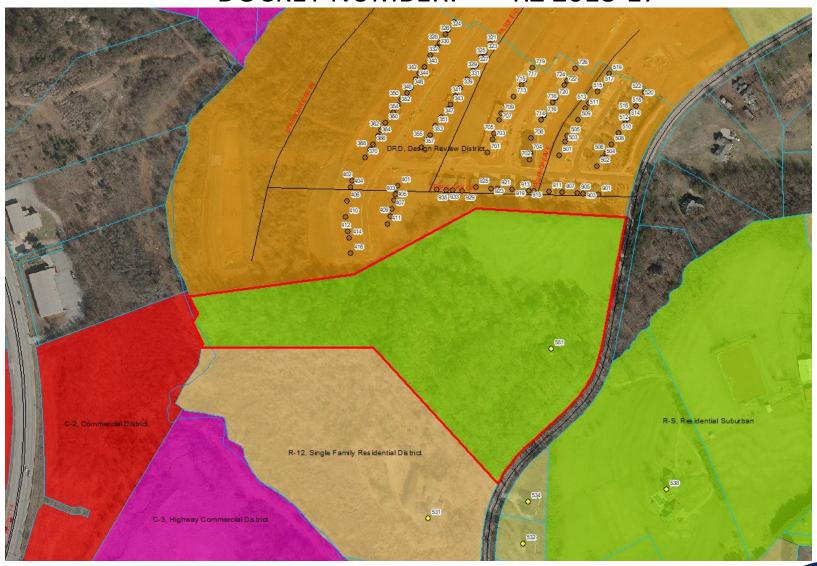

REQUEST: R-12, Residential District

Greer, SC

**RZ 2018-17** is a rezoning request for a parcel located at 551 Abner Creek Rd. The request is to rezone the property from R-S, Residential Suburban to R-12, Single Family Residential for the future development of Phase II of the subdivision to its south (The Courtyards at Greer). The property to the south was rezoned in July 2018 and is currently going through the preliminary plat process.

**TAX MAP NUMBER:** 9-07-00-035.01

**EXISTING ZONING:** R-S, Residential Suburban

**REQUEST:** R-12, Single Family Residential

**SIZE:** 18.00 acres

COMPREHENSIVE PLAN: Employment Center Community across from

**Residential Land Use 2 Community** 

ANALYSIS: RZ 2018-17

**RZ 2018-17** is a rezoning request for a parcel located at 551 Abner Creek Rd. The request is to rezone the property from R-S, Residential Suburban to R-12, Single Family Residential for the future development of Phase II of the subdivision to its south (The Courtyards at Greer). The property to the south was rezoned in July 2018 and is currently going through the preliminary plating process.

The future land use map in the City's Comprehensive Plan defines this area as an Employment Center Community across from a Residential Land Use 2 Community. These centers can vary in size, but are centrally located within a community and is designed to serve multiple surrounding neighborhoods on a daily or weekly basis. Community centers can contain grocery stores, restaurants, personal and professional services, etc. These land uses are normally equivalent to the medium and higher density residential zoning districts, as well as the C-2, and O-D zoning districts. The land use balance is about 40% residential and 60% nonresidential. Residential Land use 2 communities have a density range of 2.6 to 4.5 units per acre. There may also be some of the lower density developments who were one time considered the more rural parts of the community, included in this category. The community center is about a maximum 30 minute walk for its service area population. In accordance with the guidelines set forth in this plan and after a detailed study of the area, Staff can support the proposed zoning request.