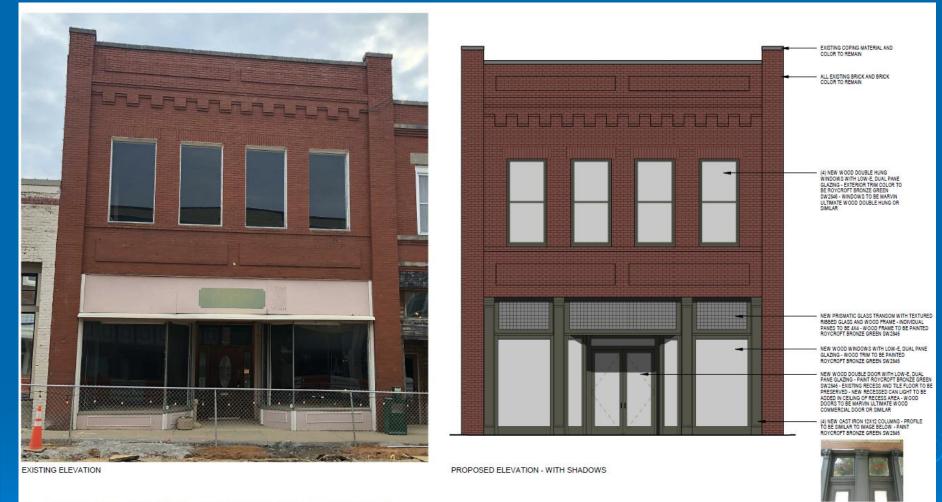

1 FRONT ELEVATION - EXISTING AND PROPOSED

EXISTING ELEVATION

PROPOSED ELEVATION - WITH SHADOWS NOTE: ALL UNUSED WIRING, CONDUIT, PIPING, AND OTHER MISCELLANEOUS ITEMS TO BE REMOVED FROM FACADE

#### **FRONT ELEVATION - EXISTING AND PROPOSED** 1

PR1 3/16" = 1'-0"

EXISTING ELEVATION

PROPOSED ELEVATION - WITH SHADOWS NOTE: ALL UNUSED WIRING, CONDUIT, PIPING, AND OTHER MISCELLANEOUS ITEMS TO BE REMOVED FROM FACADE