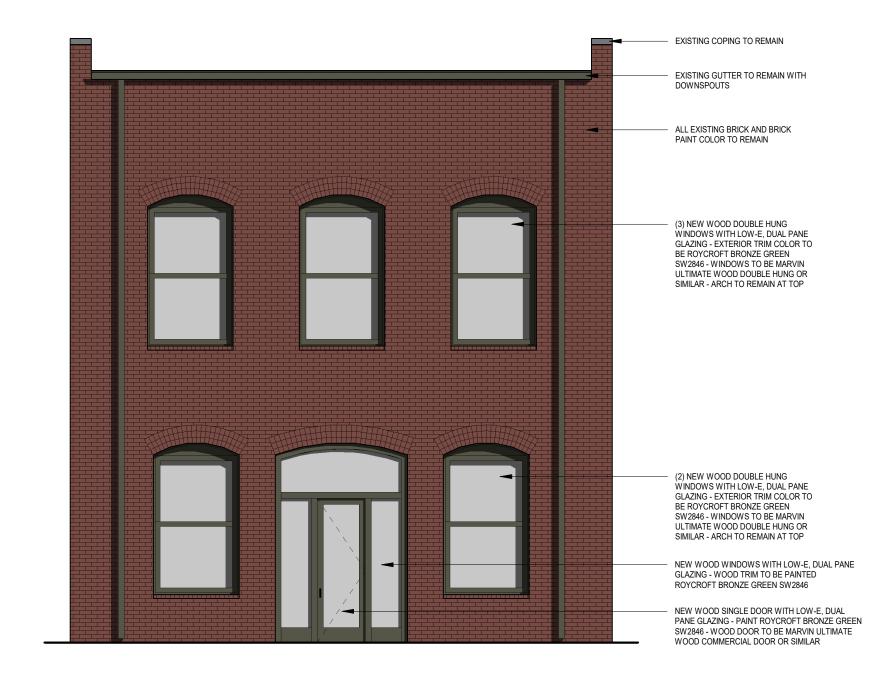

1 FRONT ELEVATION - EXISTING AND PROPOSED

EXISTING ELEVATION

PROPOSED ELEVATION - WITH SHADOWS NOTE: ALL UNUSED WIRING, CONDUIT, PIPING, AND OTHER MISCELLANEOUS ITEMS TO BE REMOVED FROM FACADE

**EXISTING ELEVATION** 

**PROPOSED ELEVATION - WITH SHADOWS** 

#### **FRONT ELEVATION - EXISTING AND PROPOSED** 1

PR1 3/16" = 1'-0"

EXISTING ELEVATION

PROPOSED ELEVATION - WITH SHADOWS NOTE: ALL UNUSED WIRING, CONDUIT, PIPING, AND OTHER MISCELLANEOUS ITEMS TO BE REMOVED FROM FACADE