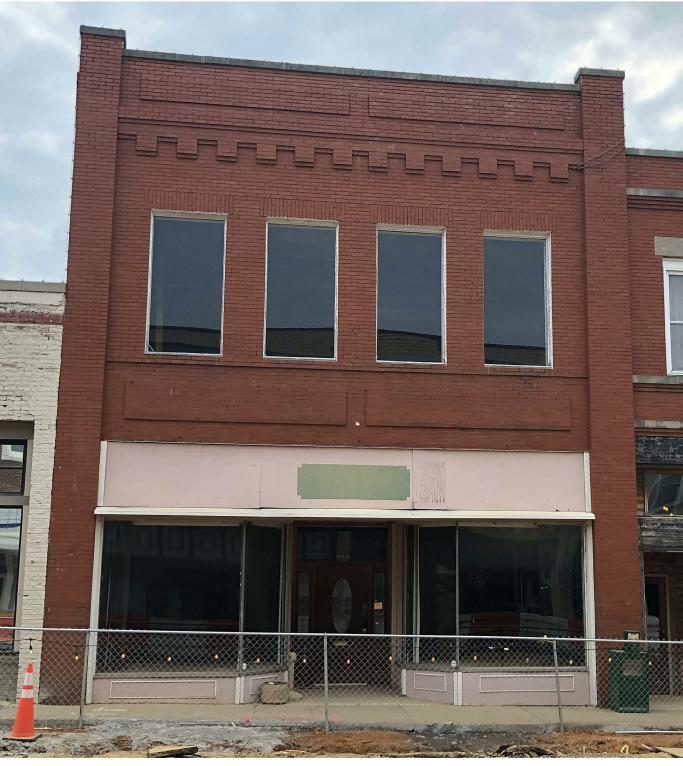

1 FRONT ELEVATION - EXISTING AND PROPOSED

EXISTING ELEVATION

PROPOSED ELEVATION - WITH SHADOWS NOTE: ALL UNUSED WIRING, CONDUIT, PIPING, AND OTHER MISCELLANEOUS ITEMS TO BE REMOVED FROM FACADE

**EXISTING ELEVATION** 

**PROPOSED ELEVATION - WITH SHADOWS** 

#### **FRONT ELEVATION - EXISTING AND PROPOSED** 1

PR1 3/16" = 1'-0"

EXISTING ELEVATION

PROPOSED ELEVATION - WITH SHADOWS NOTE: ALL UNUSED WIRING, CONDUIT, PIPING, AND OTHER MISCELLANEOUS ITEMS TO BE REMOVED FROM FACADE