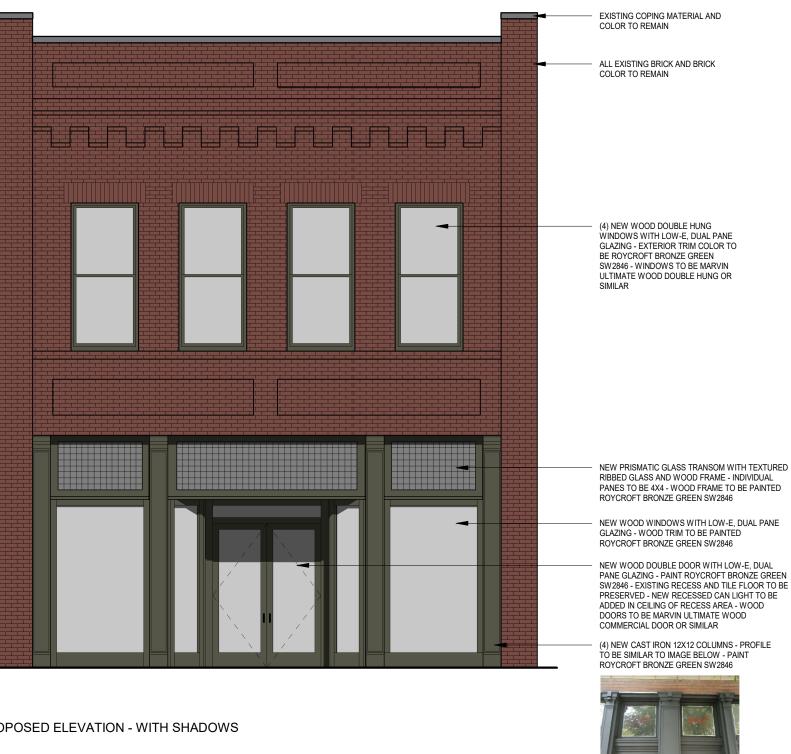

1 FRONT ELEVATION - EXISTING AND PROPOSED

EXISTING ELEVATION

PROPOSED ELEVATION - WITH SHADOWS NOTE: ALL UNUSED WIRING, CONDUIT, PIPING, AND OTHER MISCELLANEOUS ITEMS TO BE REMOVED FROM FACADE

**EXISTING ELEVATION** 

**PROPOSED ELEVATION - WITH SHADOWS** 

#### **FRONT ELEVATION - EXISTING AND PROPOSED** 1

PR1 3/16" = 1'-0"

EXISTING ELEVATION

PROPOSED ELEVATION - WITH SHADOWS NOTE: ALL UNUSED WIRING, CONDUIT, PIPING, AND OTHER MISCELLANEOUS ITEMS TO BE REMOVED FROM FACADE