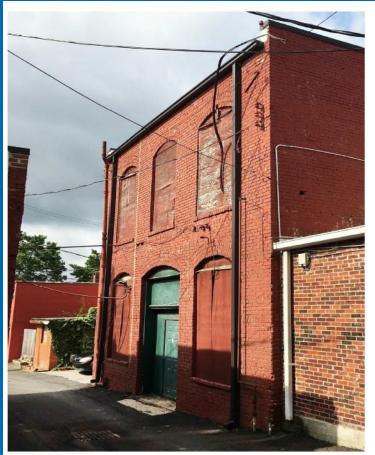

# REAR ELEVATION - EXISTING AND PROPOSED

3/16" = 1'-0"

Category Number: III. Item Number: A.

# 1 REAR ELEVATION - EXISTING AND PROPOSED

PR2 3/16" = 1'-0"

215 TRADE STREET RENOVATION REAR ELEVATION 12/10/19

Category Number: V. Item Number: A.