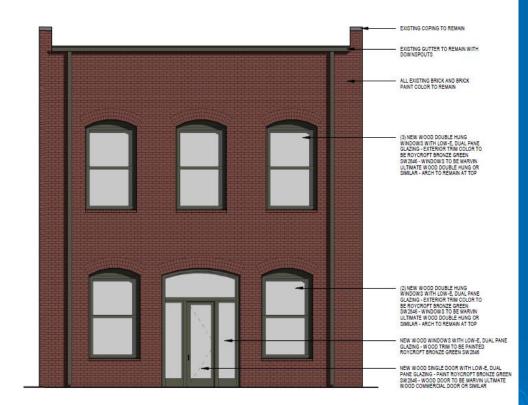

1 FRONT ELEVATION - EXISTING AND PROPOSED

EXISTING ELEVATION

PROPOSED ELEVATION - WITH SHADOWS NOTE: ALL UNUSED WIRING, CONDUIT, PIPING, AND OTHER MISCELLANEOUS ITEMS TO BE REMOVED FROM FACADE

**EXISTING ELEVATION** 

**PROPOSED ELEVATION - WITH SHADOWS** 

#### **FRONT ELEVATION - EXISTING AND PROPOSED** 1

PR1 3/16" = 1'-0"

EXISTING ELEVATION

PROPOSED ELEVATION - WITH SHADOWS NOTE: ALL UNUSED WIRING, CONDUIT, PIPING, AND OTHER MISCELLANEOUS ITEMS TO BE REMOVED FROM FACADE