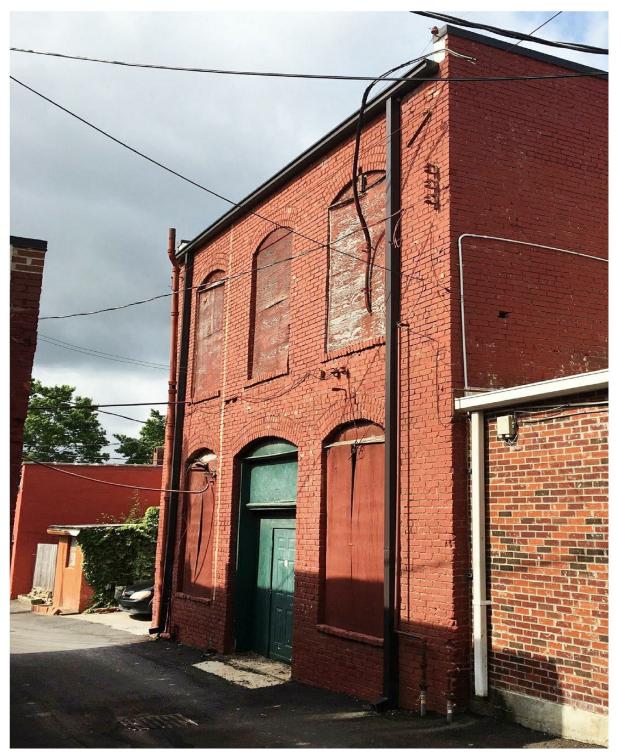

1 FRONT ELEVATION - EXISTING AND PROPOSED

EXISTING ELEVATION

PROPOSED ELEVATION - WITH SHADOWS NOTE: ALL UNUSED WIRING, CONDUIT, PIPING, AND OTHER MISCELLANEOUS ITEMS TO BE REMOVED FROM FACADE

**EXISTING ELEVATION** 

**PROPOSED ELEVATION - WITH SHADOWS** 

#### **FRONT ELEVATION - EXISTING AND PROPOSED** 1

PR1 3/16" = 1'-0"

EXISTING ELEVATION

PROPOSED ELEVATION - WITH SHADOWS NOTE: ALL UNUSED WIRING, CONDUIT, PIPING, AND OTHER MISCELLANEOUS ITEMS TO BE REMOVED FROM FACADE