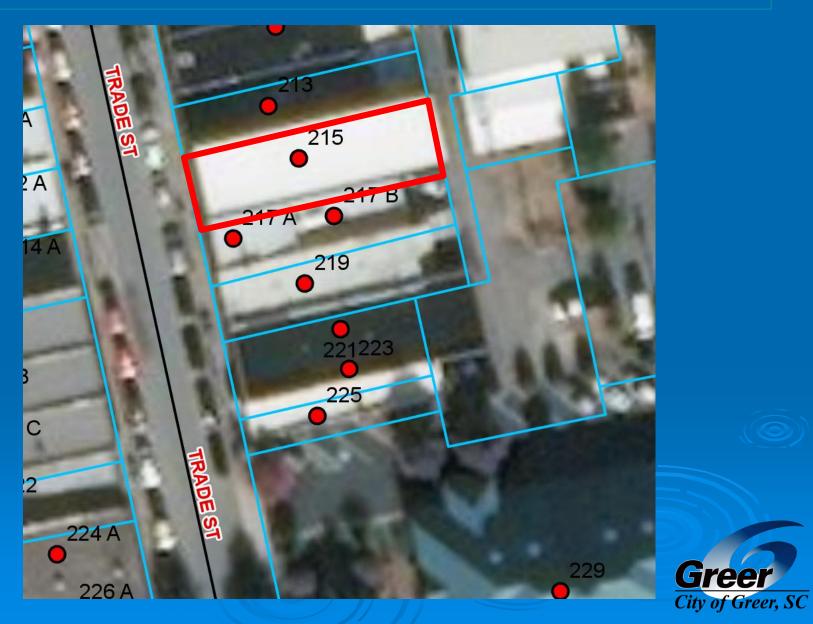

#### Description

Public Hearing Presentation

**Upload Date** 1/3/2020

**Type** Cover Memo

- Location: 215 Trade St
- Parcel Identification Number (PIN): G020000301900
- Request: Exterior Building Alterations
- Owner: ELEV8T Properties Trade St
- Applicant: Katie Carroll
- Business: Vacant