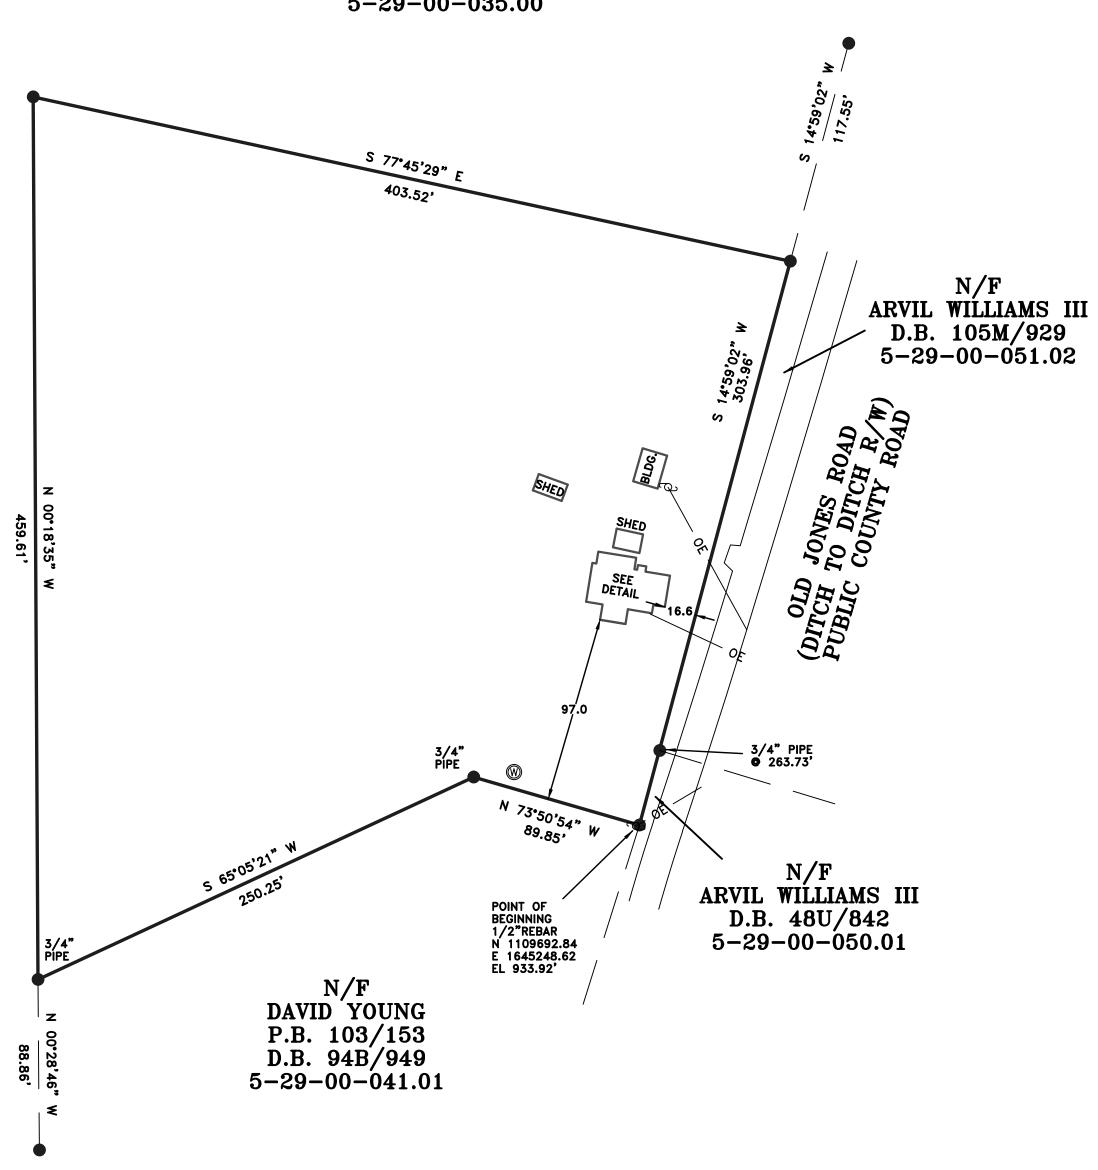

301 East Poinsett Street Greer, South Carolina 29651 (864) 801-2009

| Petition For A                                                                                                                                                                                                                                                                                                                                                                                                                                                                                                                                                                                                                                                                                                                                                                                                                                                        | nnexation                             |  |  |
|-----------------------------------------------------------------------------------------------------------------------------------------------------------------------------------------------------------------------------------------------------------------------------------------------------------------------------------------------------------------------------------------------------------------------------------------------------------------------------------------------------------------------------------------------------------------------------------------------------------------------------------------------------------------------------------------------------------------------------------------------------------------------------------------------------------------------------------------------------------------------|---------------------------------------|--|--|
| The persons whose signatures appear below are freeholders owning real property in an area, which is contiguous to the City of Greer and which, is proposed to be annexed into the City. The freeholder(s) of property located on or at945 Old Jones Road, Greer, SC more particularly described on the deed (or legal description) attached hereto marked as Exhibit A; the plat attached hereto marked as Exhibit B; Tax Parcel Map with Number5-29-00-041.00 attached hereto marked as Exhibit C containing approximately 2.93 acres; identify that area more particularly. That highlighted or marked portion is incorporated by reference as a description of the area. By their signatures, the freeholders petition the City Council to annex the entire area.                                                                                                  |                                       |  |  |
| This petition is submitted under the provisions of S.C. Code §5-3-150(3), authorizing the City Council to annex an area when presented with a petition signed by <b>one hundred (100%) percent</b> of the freeholders owning <b>one hundred (100%) percent</b> of the assessed value of real property in an area proposed to be annexed. This petition and all signatures thereto shall be open for public inspection on demand at the City Hall, located at the address set forth above. If the petition is still in circulation for signatures, or otherwise not available, at the time demand is made, then it shall be made available as soon thereafter as reasonably practical. Any person who seeks to challenge the annexation, and who has standing to do so, should act in accord with the requirements of Chapter 3 of Title 5 of the South Carolina Code. |                                       |  |  |
| DATE OF PETITION: This petition is dated this 29 day of 2020 before the first signature below is attached. By law, all necessary signatures must be completed within six (6) months of the identified date; but this petition shall be deemed complete if the requisite number of signatures is acquired sooner.                                                                                                                                                                                                                                                                                                                                                                                                                                                                                                                                                      |                                       |  |  |
| Print Name: Robert Brown                                                                                                                                                                                                                                                                                                                                                                                                                                                                                                                                                                                                                                                                                                                                                                                                                                              | Print Name: PAME A BROWN              |  |  |
| Signature: Polett Brown                                                                                                                                                                                                                                                                                                                                                                                                                                                                                                                                                                                                                                                                                                                                                                                                                                               | Signature: Jamela Down                |  |  |
| Address: 948 Old Jones Hoad                                                                                                                                                                                                                                                                                                                                                                                                                                                                                                                                                                                                                                                                                                                                                                                                                                           | Address: 948 Old Hones Road           |  |  |
| Witness:                                                                                                                                                                                                                                                                                                                                                                                                                                                                                                                                                                                                                                                                                                                                                                                                                                                              | Witness:                              |  |  |
| Date: 1/29/2020                                                                                                                                                                                                                                                                                                                                                                                                                                                                                                                                                                                                                                                                                                                                                                                                                                                       | Date: 129/2020 GRE                    |  |  |
| Parcel Address: 940 010 080E3 KOAD 3965                                                                                                                                                                                                                                                                                                                                                                                                                                                                                                                                                                                                                                                                                                                                                                                                                               | Parcel Address: 448 ON SONES ROHD 396 |  |  |
| Tax Map Number: <u>9-47-00-041.00</u>                                                                                                                                                                                                                                                                                                                                                                                                                                                                                                                                                                                                                                                                                                                                                                                                                                 | Tax Map Number: 5 -29-00-041,00       |  |  |