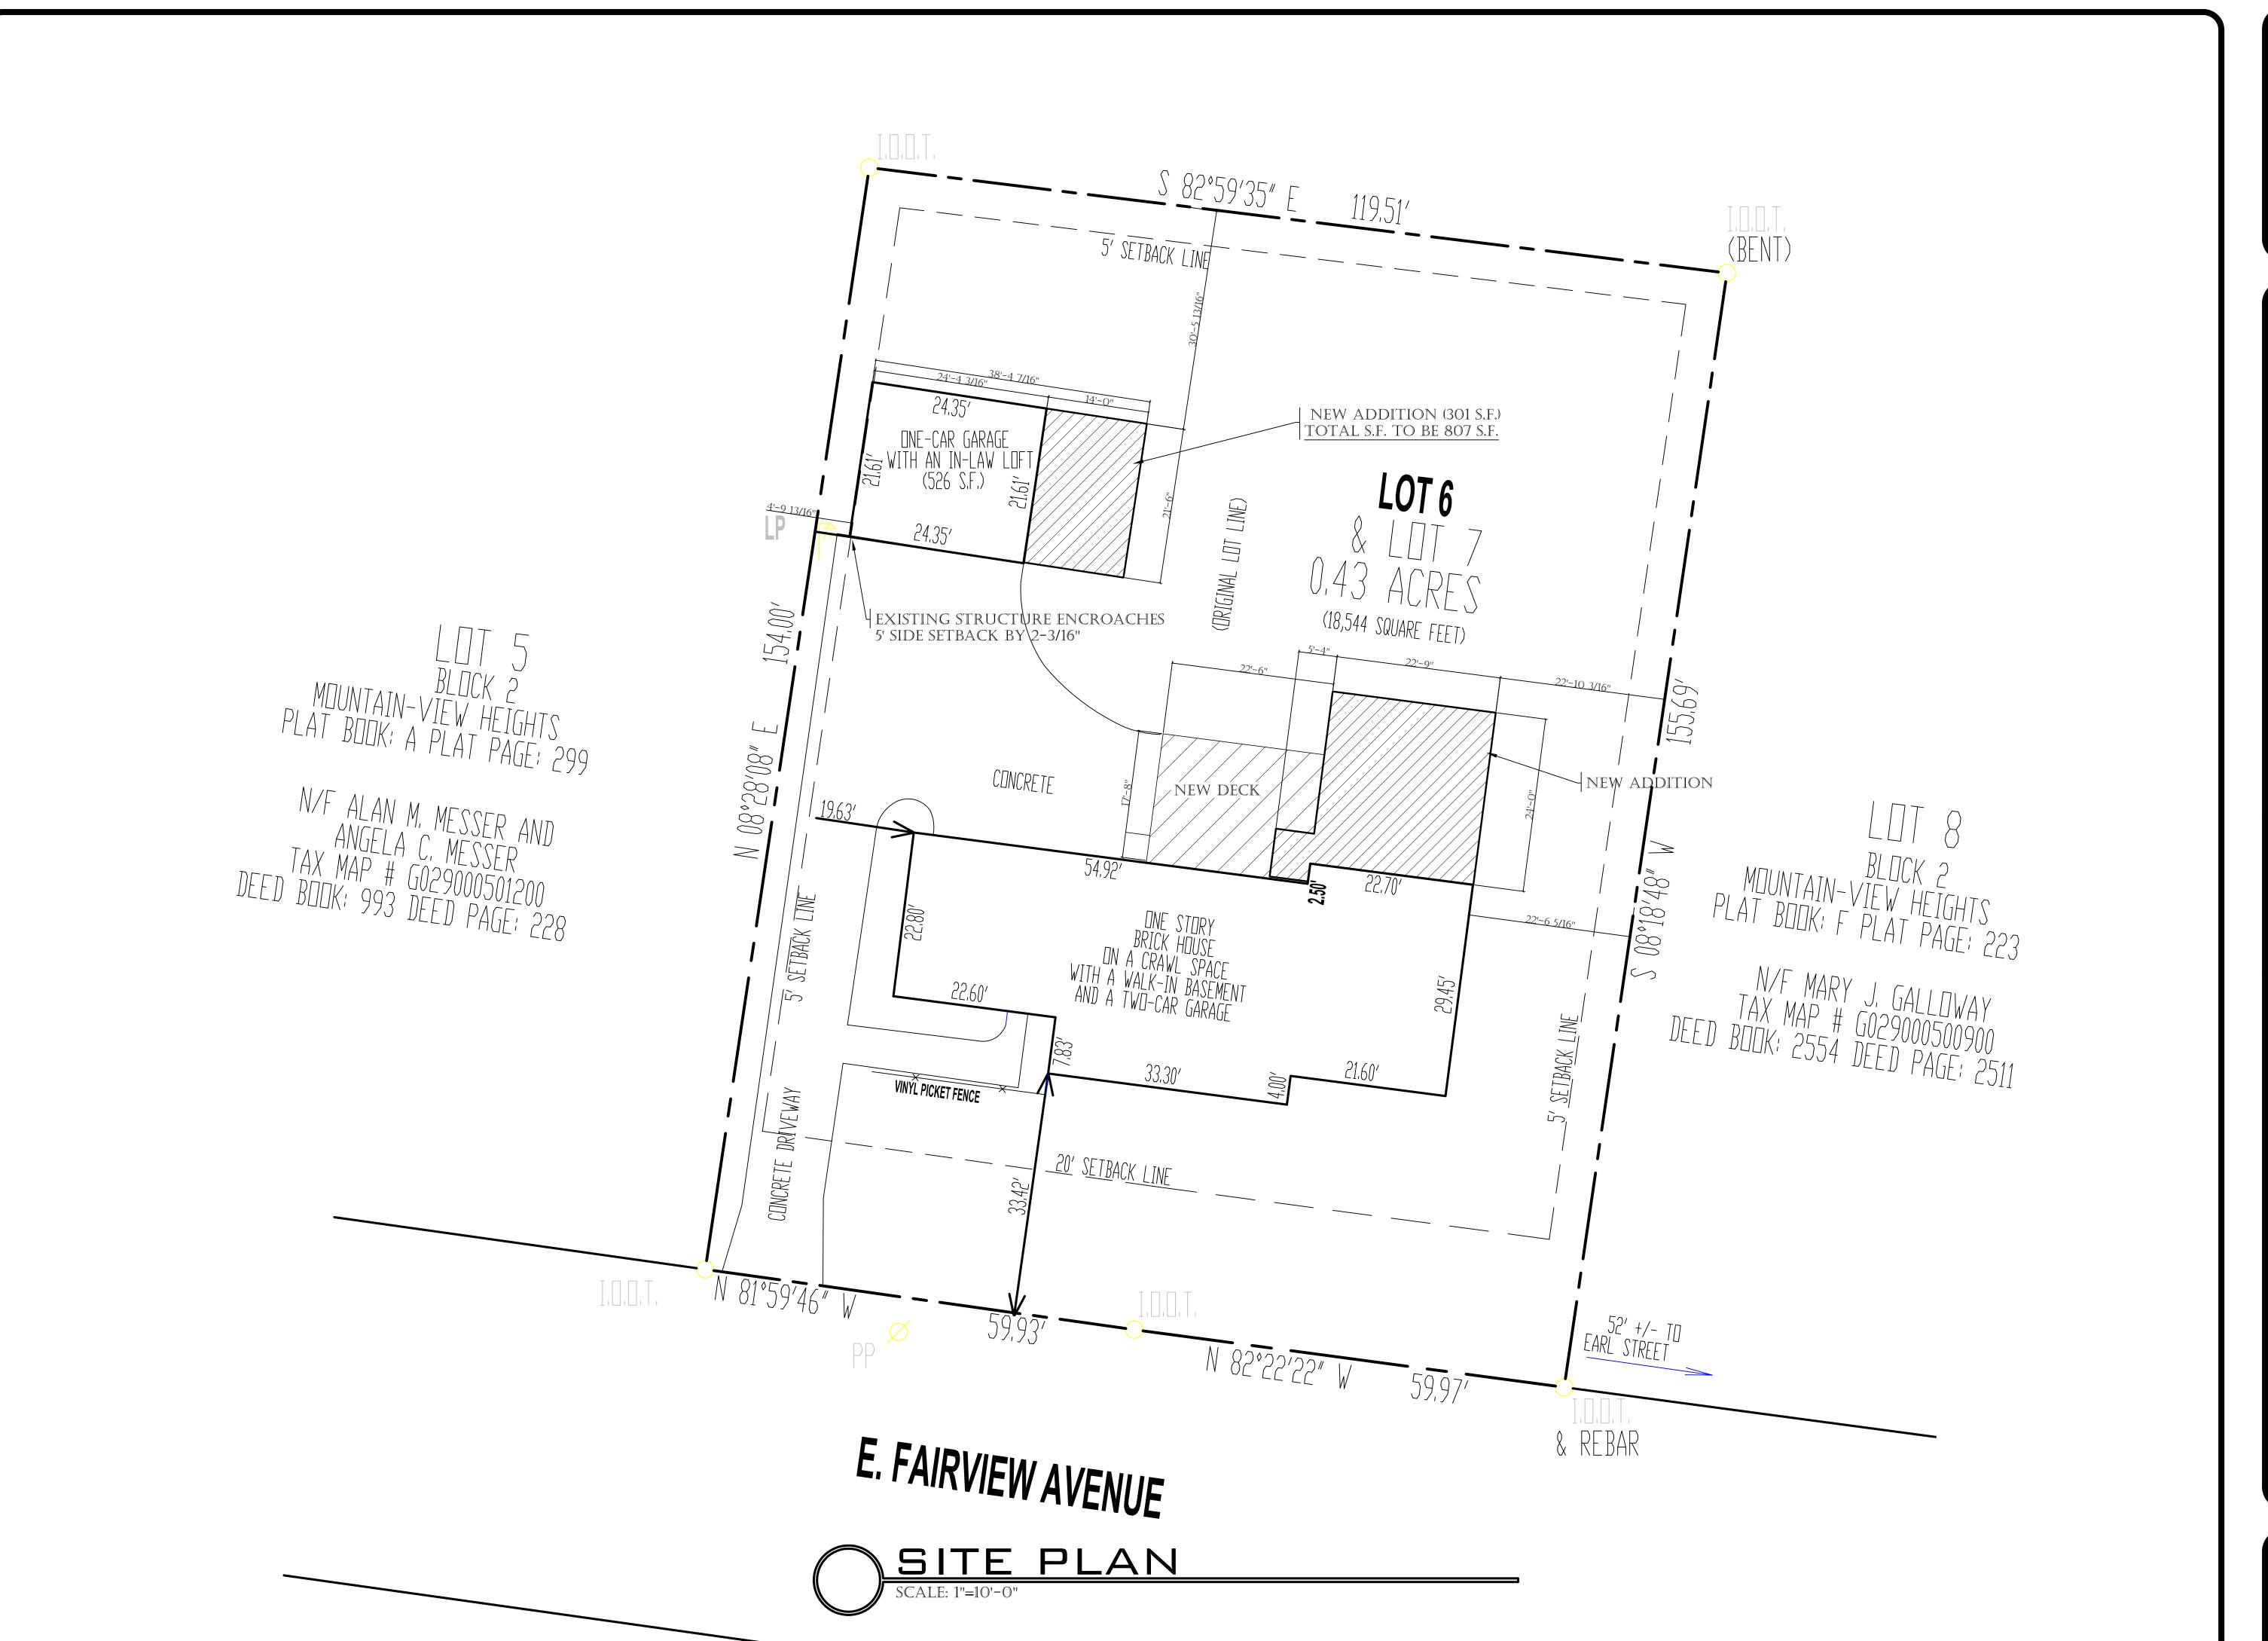

r. The accessory dwelling will complement the primary structure, architecturally and aesthetically. The left side of ADU is slightly less than 5' in some areas. All setbacks to remain including 20' front setback, and 5' on sides and rear. This will be constructed as a rated fire wall to code. Site plan provided with setbacks labeled. Square footage of accessory dwelling will total 807sqft, after the 301 sqft of new addition.

We have submitted a Zoning Amendment application along with this statement of intent. Should any other information be needed to approve the rezoning request, please feel free to reach out to the owner or the builder.

Thank you,

Owner: Beth Smith

Builder: Bartron Builders- Jarrod Bartron

330 A EAST WAREHOUSE CT. TAYLORS, SC 29687 P. 864-444-7343 | F. 864-268-6099



REVISIONS

K.R.D.

DESIGNS L.L.C.

KENNETH R. DEYOUNG
SIMPSONVILLE, SOUTH CAROLINA

IAIL: PLANSBYKD@GMAIL
(864)419-1054

K.R.D.
DESIGNS L.L.C.

ALTERATIONS & ADDITIONS
FOR
CHET & BETH SMITH

FOR
CHET & BETH SMITH
203 EAST FAIRVIEW AVE.
GREER, SOUTH CAROLINA



KRD DESIGNS LLC, SHALL BE CONSIDERED THE AUTHOR OF THESE DOCUMENTS AND SHALL RETAIN AND ENJOY ALL RESERVED, STATUTORY AND COPYRIGHTS TO SAID PROJECT MATERIALS. THE PROJECT MATERIALS WERE INTENDED FOR, AND CONTRACTED ONLY FOR THE ONE TIME USE OF THIS PROJECT. ALL DRAWINGS SHALL REMAIN THE EXCLUSIVE PROPERTY OF KRD DESIGNS LLC. ANY USE, COPYING, MODIFICATIONS TO SAID PROJECT DRAWINGS SHALL BE CONSIDERED A COPYRIGHT INFRINGEMENT UNLESS ADDITIONAL COMPENSATION HAS BEEN PAID TO KRD DESIGNS LLC FOR SAID USE, AND SUBSEQUENT RELEASES HAVE