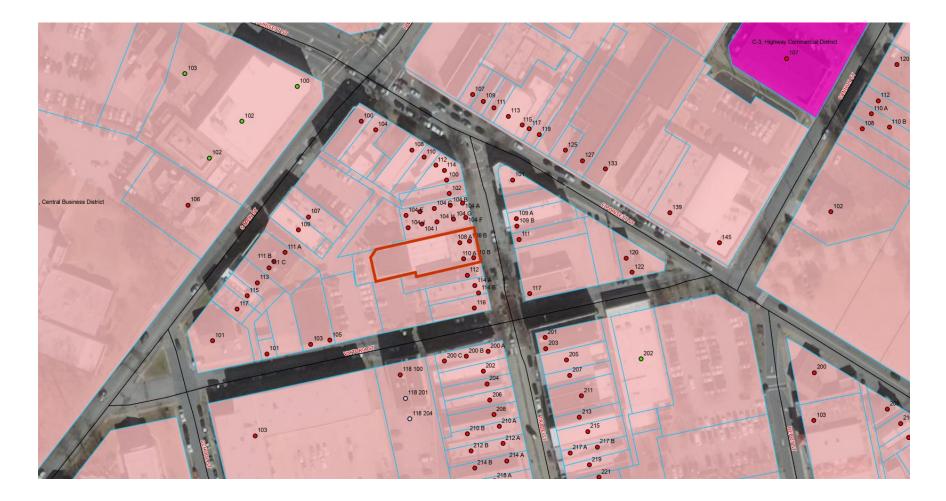

### Description

Public Hearing Presentation

**Upload Date** 10/2/2020

APPLICANT: ADDRESS: PARCEL ID NUMBER: REQUEST: Jeff Gossett 117 Trade Street G020000200501 Special Exception to allow liquor store in C-1, Central Business District