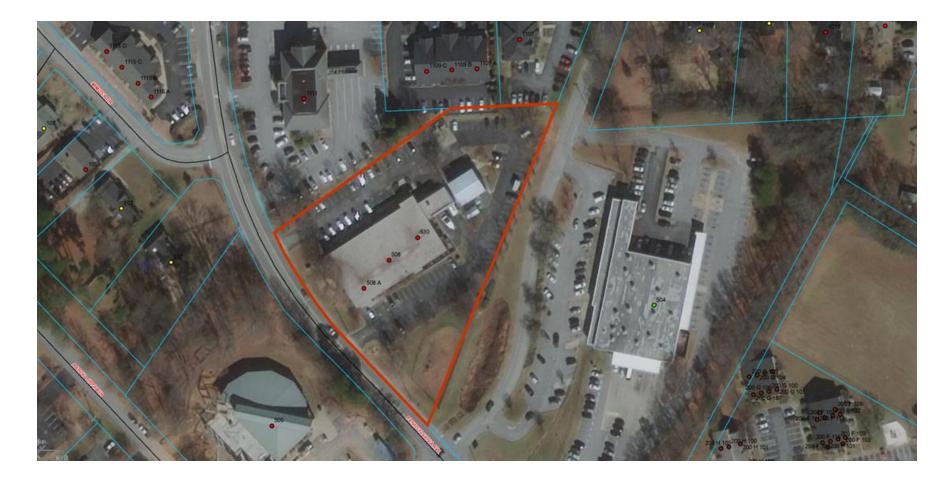

APPLICANT: ADDRESS: PARCEL ID NUMBER: REQUEST: James Callahan 510 Pennsylvania Avenue G010000100103 Special Exception to allow automobile-oriented use in C-2, Commercial

APPLICANT: ADDRESS: PARCEL ID NUMBER: REQUEST: Jeff Gossett 108 Trade Street G02000101000 Special Exception to allow liquor store in C-1, Central Business District