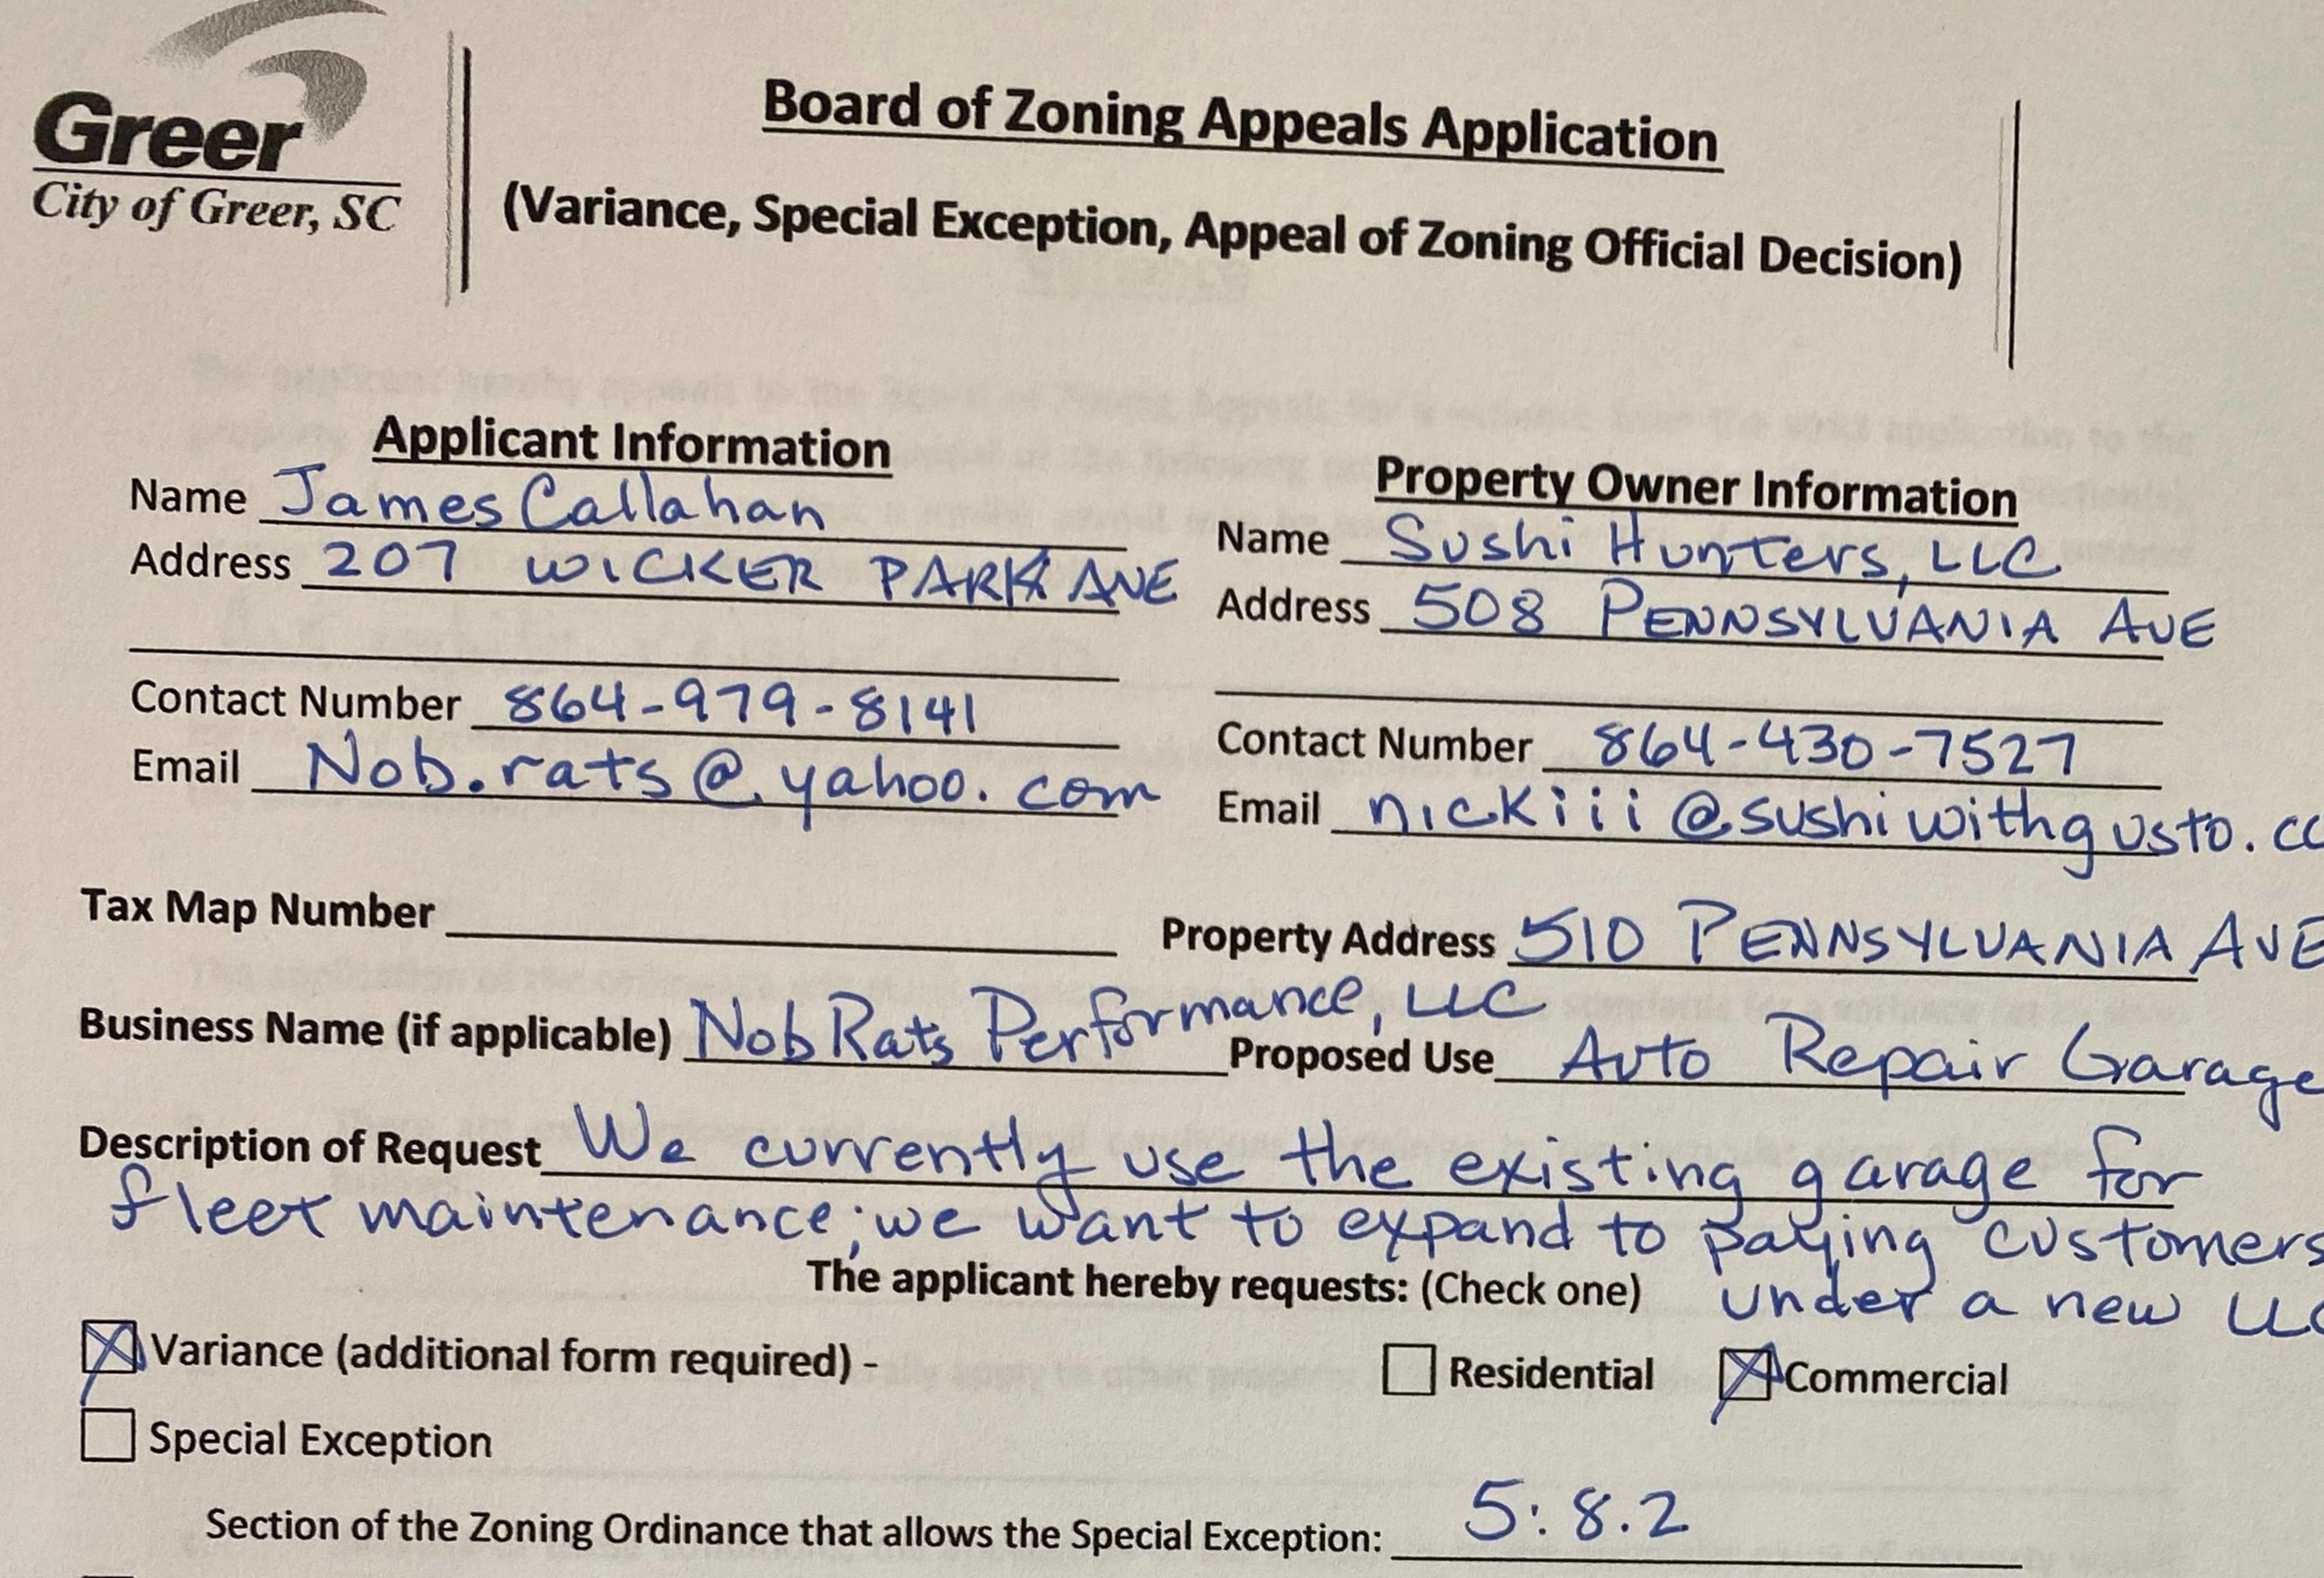

APPLICANT: ADDRESS: PARCEL ID NUMBER: REQUEST: James Callahan 510 Pennsylvania Avenue G010000100103 Special Exception to allow automobile-oriented use in C-2, Commercial

APPLICANT: ADDRESS: PARCEL ID NUMBER: REQUEST: Jeff Gossett 108 Trade Street G02000101000 Special Exception to allow liquor store in C-1, Central Business District

### **ATTACHMENTS:**

Description

**D** Application

**Upload Date** 10/2/2020

BZASEZO - 00026

**Board of Zoning Appeals Application** 

9/8/20

(Variance, Special Exception, Appeal of Zoning Official Decision)