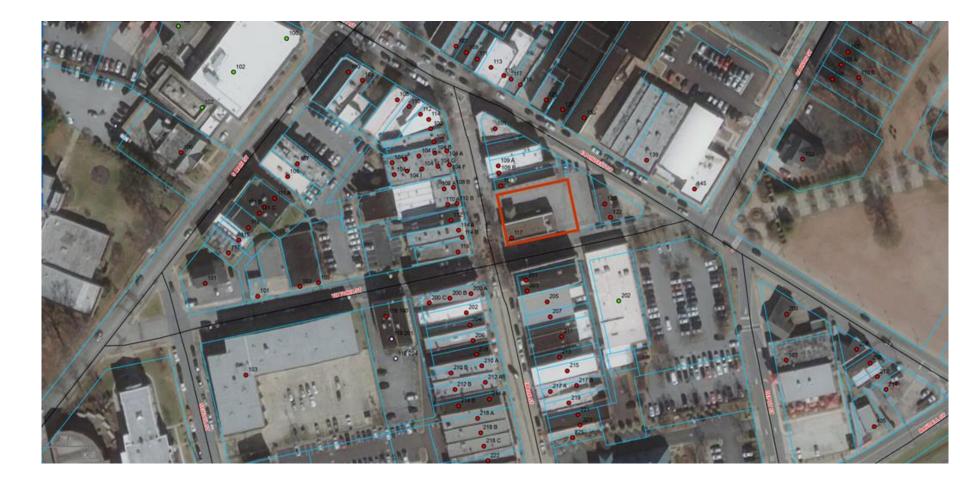

### Description

Public Hearing Presentation

**Upload Date** 10/2/2020

APPLICANT: ADDRESS: PARCEL ID NUMBER: REQUEST: Jeff Gossett 117 Trade Street G020000200501 Special Exception to allow liquor store in C-1, Central Business District