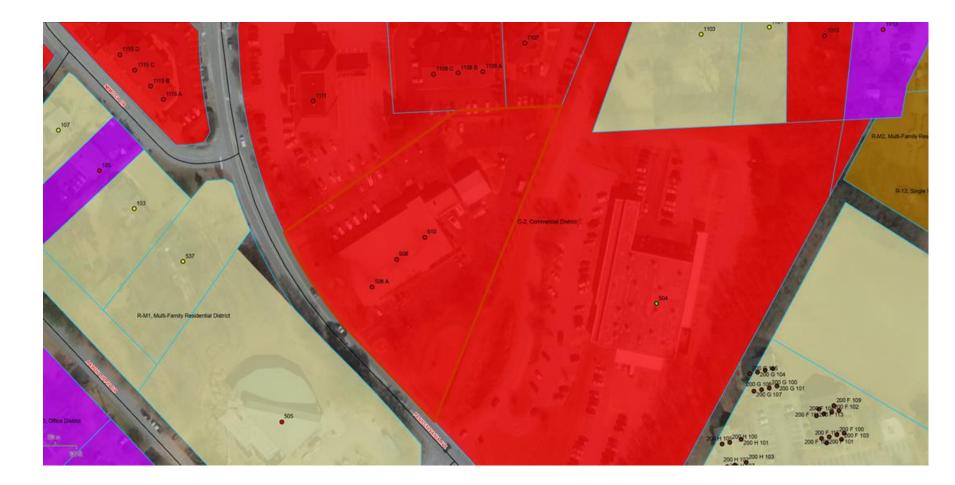

APPLICANT: ADDRESS: PARCEL ID NUMBER: REQUEST: James Callahan 510 Pennsylvania Avenue G010000100103 Special Exception to allow automobile-oriented use in C-2, Commercial

APPLICANT: ADDRESS: PARCEL ID NUMBER: REQUEST: Jeff Gossett 108 Trade Street G02000101000 Special Exception to allow liquor store in C-1, Central Business District