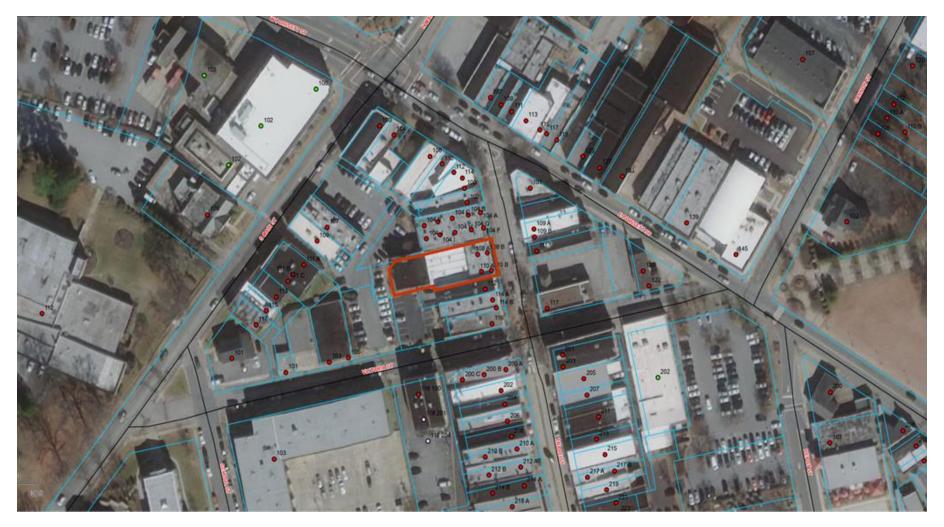

### Description

Public Hearing Presentation

**Upload Date** 10/2/2020

APPLICANT: ADDRESS: PARCEL ID NUMBER: REQUEST: Jeff Gossett 117 Trade Street G020000200501 Special Exception to allow liquor store in C-1, Central Business District